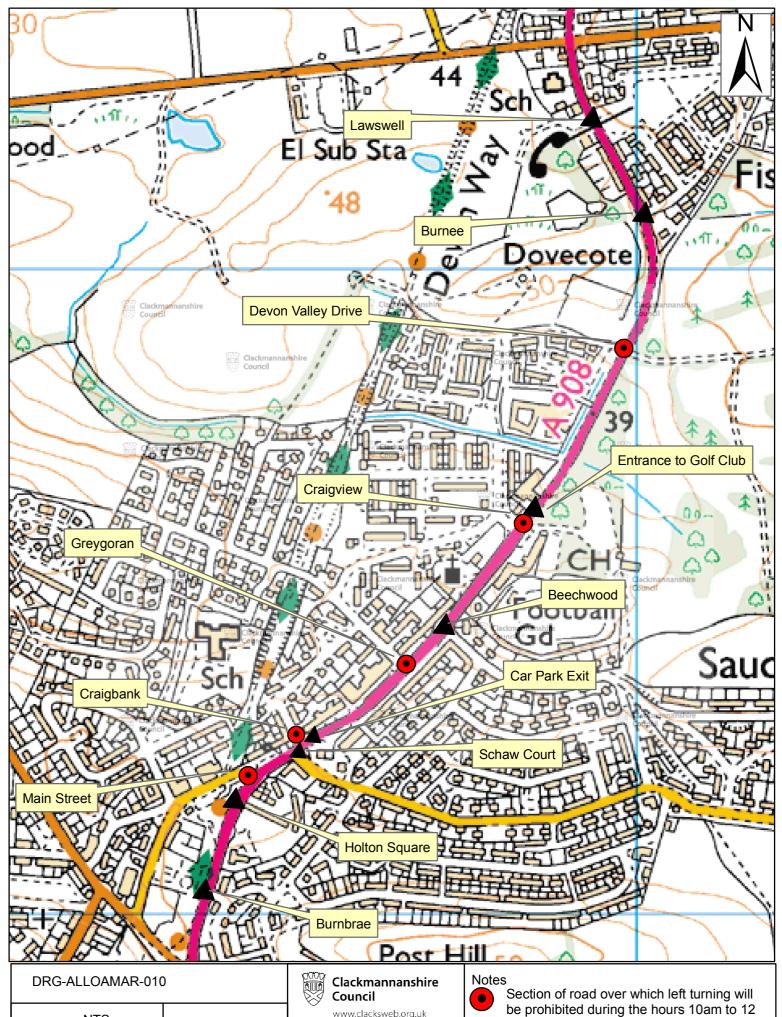

# Garry Dallas Director of Services to Communities

Clackmannanshire Council Greenfield ALLOA FK10 2AD

| <u>Schedule</u>                     |                                                                                                                                   |
|-------------------------------------|-----------------------------------------------------------------------------------------------------------------------------------|
| List of Roads                       | Section of road over which LEFT turning will be prohibited during the period 1000 hours to 1200 hours on Sunday 17th March 2013.  |
| Devon Valley Drive, Sauchie         | At the junction of Devon Valley Drive, Sauchie with A908 Alloa Road, Sauchie.                                                     |
| Greygoran, Sauchie                  | At the junction of Greygoran, Sauchie with A908 Main Street, Sauchie.                                                             |
| Craigview, Sauchie                  | At the junction with Craigview, Sauchie with A908 Main Street, Sauchie.                                                           |
| Mar Place, Sauchie                  | At the junction with Mar Place, Sauchie with A908 Main Street, Sauchie.                                                           |
| Craigbank, Sauchie                  | At the junction with Craigbank, Sauchie with A908 Main Street, Sauchie.                                                           |
| List of Roads                       | Section of road over which RIGHT turning will be prohibited during the period 1000 hours to 1200 hours on Sunday 17th March 2013. |
| Beechwood, Sauchie                  | At the junction of Beechwood, Sauchie with A908 Main Street, Sauchie.                                                             |
| Burnbrae, Sauchie                   | At the junction of Burnbrae, Sauchie with A908 Main Street, Sauchie.                                                              |
| Burnee, Fishcross                   | At the junction of Burnee, Fishcross with A908 Alloa Road, Fishcross.                                                             |
| Car Park at Library, Sauchie        | At the junction of Car Park at Library, Sauchie with A908 Main Street, Sauchie.                                                   |
| Holton Square, Sauchie              | At the junction of Holton Square, Sauchie with A908 Main Street, Sauchie.                                                         |
| Lawswell / Alloa Road,<br>Fishcross | At the junction of Lawswell / Alloa Road, Fishcross with A908 Alloa Road, Fishcross.                                              |
| Schaw Court, Sauchie                | At the junction of Schaw Court, Sauchie with A908 Main Street, Sauchie.                                                           |
| Schawpark Golf Club,<br>Sauchie     | At the junction of Schawpark Golf Club, Sauchie with A908 Main Street, Sauchie.                                                   |
| Alternative Route                   | Local traffic diversion routes will be signposted                                                                                 |

#### The Clackmannanshire Council (Alloa Half Marathon) (Temporary Prohibition of Turning) Order 2013

The Council has made "The Clackmannanshire Council (Alloa Half Marathon) (Temporary Prohibition of Turning) Order 2013, under the Road Traffic Regulation Act 1984 (as amended) on 23rd January 2013: to prohibit LEFT turning on the sections of road from Devon Valley Drive, Sauchie, (at the junction of Devon Valley Drive, Sauchie with A908 Alloa Road, Sauchie); Greygoran, Sauchie, (at the junction of Greygoran, Sauchie with A908 Main Street, Sauchie); Craigview, Sauchie, (at the junction with Craigview, Sauchie with A908 Main Street, Sauchie); Mar Place, Sauchie, (at the junction with Mar Place, Sauchie with A908 Main Street, Sauchie); Craigbank, Sauchie, (at the junction with Craigbank, Sauchie with A908 Main Street, Sauchie); and the sections of road over which RIGHT turning will be prohibited from Beechwood, Sauchie, (at the junction of Beechwood, Sauchie with A908 Main Street, Sauchie); Burnbrae, Sauchie, (at the junction of Burnbrae, Sauchie with A908 Main Street, Sauchie); Burnee, Fishcross, (at the junction of Burnee, Fishcross with A908 Alloa Road, Fishcross); Car Park at Library, Sauchie, (at the junction of Car Park at Library, Sauchie with A908 Main Street, Sauchie); Holton Square, Sauchie, (at the junction of Holton Square, Sauchie with A908 Main Street, Sauchie); Lawswell / Alloa Road, Fishcross, (at the junction of Lawswell / Alloa Road, Fishcross with A908 Alloa Road, Fishcross); Schaw Court, Sauchie, (at the junction of Schaw Court, Sauchie with A908 Main Street, Sauchie); and Schawpark Golf Club, Sauchie, (at the junction of Schawpark Golf Club, Sauchie with A908 Main Street, Sauchie). The order runs from 1000 hours until 1200 hours on Sunday 17th March 2013 and is required to facilitate the safe passage of participants in the Alloa Half Marathon. Full details are available on www.clacksweb.org.uk or may be examined at Clackmannanshire Council's Offices, Greenfield, Alloa, FK10 2AD, and any Council Office/Library, during normal office hours.

# Garry Dallas Director of Services to Communities

Clackmannanshire Council, Greenfield, ALLOA, FK10 2AD

| <u>Schedule</u>                     |                                                                                                                                   |
|-------------------------------------|-----------------------------------------------------------------------------------------------------------------------------------|
| List of Roads                       | Section of road over which LEFT turning will be prohibited during the period 1000 hours to 1200 hours on Sunday 17th March 2013.  |
| Devon Valley Drive, Sauchie         | At the junction of Devon Valley Drive, Sauchie with A908 Alloa Road, Sauchie.                                                     |
| Greygoran, Sauchie                  | At the junction of Greygoran, Sauchie with A908 Main Street, Sauchie.                                                             |
| Craigview, Sauchie                  | At the junction with Craigview, Sauchie with A908 Main Street, Sauchie.                                                           |
| Mar Place, Sauchie                  | At the junction with Mar Place, Sauchie with A908 Main Street, Sauchie.                                                           |
| Craigbank, Sauchie                  | At the junction with Craigbank, Sauchie with A908 Main Street, Sauchie.                                                           |
| List of Roads                       | Section of road over which RIGHT turning will be prohibited during the period 1000 hours to 1200 hours on Sunday 17th March 2013. |
| Beechwood, Sauchie                  | At the junction of Beechwood, Sauchie with A908 Main Street, Sauchie.                                                             |
| Burnbrae, Sauchie                   | At the junction of Burnbrae, Sauchie with A908 Main Street, Sauchie.                                                              |
| Burnee, Fishcross                   | At the junction of Burnee, Fishcross with A908 Alloa Road, Fishcross.                                                             |
| Car Park at Library, Sauchie        | At the junction of Car Park at Library, Sauchie with A908 Main Street, Sauchie.                                                   |
| Holton Square, Sauchie              | At the junction of Holton Square, Sauchie with A908 Main Street, Sauchie                                                          |
| Lawswell / Alloa Road,<br>Fishcross | At the junction of Lawswell / Alloa Road, Fishcross with A908 Alloa Road, Fishcross.                                              |
| Schaw Court, Sauchie                | At the junction of Schaw Court, Sauchie with A908 Main Street, Sauchie.                                                           |
| Schawpark Golf Club,<br>Sauchie     | At the junction of Schawpark Golf Club, Sauchie with A908 Main Street, Sauchie.                                                   |
| Alternative Route                   | Local traffic diversion routes will be signposted                                                                                 |

# (ALLOA HALF MARATHON) (TEMPORARY PROHIBITION OF TURNING) ORDER 2013

This is the plan referred to in the Clackmannanshire Council (Alloa Half Marathon) (Temporary Prohibition of Turning) Order 2013.

Made by Clackmannanshire Council on 23rd January 2013.

www.clacksweb.org.uk Services to Communities Kilncraigs Greenside Stre Alloa FK10 1EB

Tel: 01259 450 000 Fax: 01259 727 452 development\_services@clacks.gov.uk

be prohibited during the hours 10am to 12 noon, Sunday 17 March 2013.

Section of road over which right turning will be prohibited during the hours 10am to 12 noon, Sunday 17 March 2013.