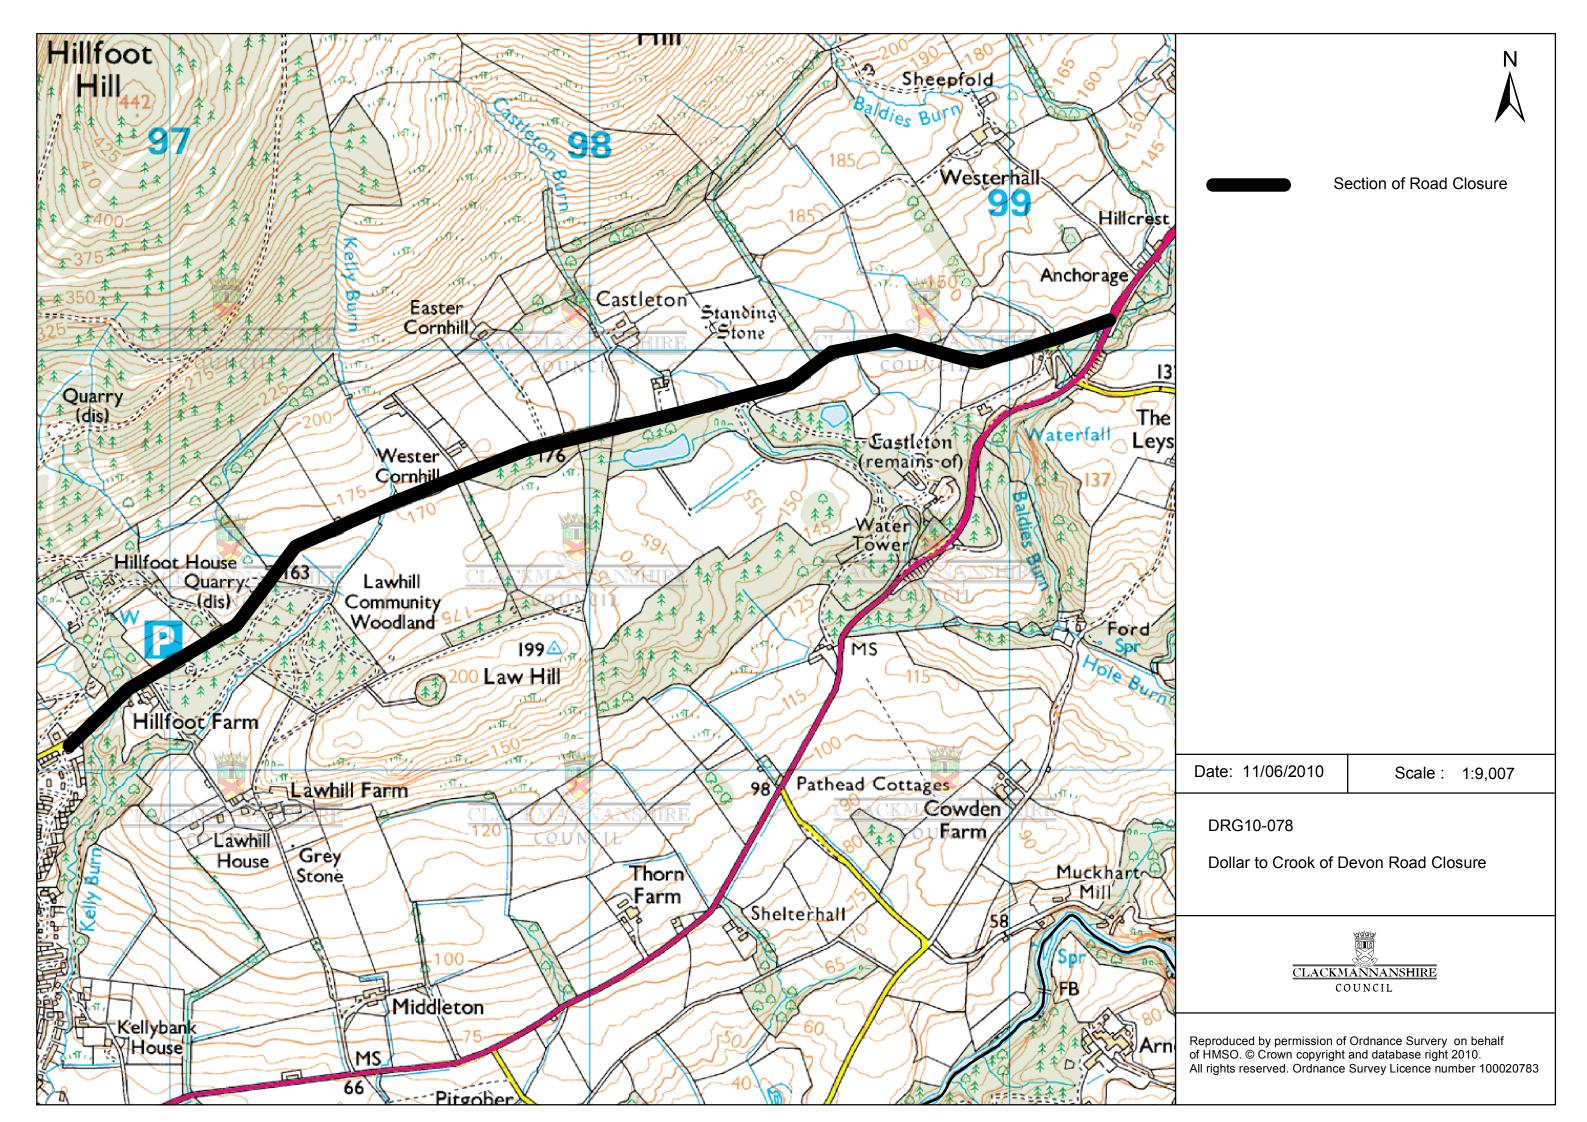

## (DOLLAR CROOK OF DEVON)

## **NOTICE OF EMERGENCY TEMPORARY CLOSURE 2013**

NOTICE IS HEREBY GIVEN that, in terms of Section 14 of the Road Traffic Regulation Act 1984 (as amended), the section of road described in the Schedule attached hereto, will be closed to traffic from 0800 hours on Monday 14th January 2013 for a period of fourteen days or until completion of works. The emergency closure is necessary in the interests of safety due to a collapsed culvert.

## Garry Dallas Director of Services to Communities

Dated this Eleventh Day of January, Two Thousand and Thirteen

Clackmannanshire Council, Greenfield, Alloa, FK10 2AD

| SCHEDULE                 |                                                                                                                                                           |
|--------------------------|-----------------------------------------------------------------------------------------------------------------------------------------------------------|
| List of Roads            | Section of road over which the emergency road closure is applicable from 0800 hours on Monday 14th January 2013 for 14 days or until completion of works. |
| Dollar Crook of<br>Devon | From its junction with Tarmangie Drive to its junction with Lawhill Farm Road access, a distance of 267 metres or thereby.                                |
| Diversion Route          | Via A91 (will be signed where appropriate)                                                                                                                |