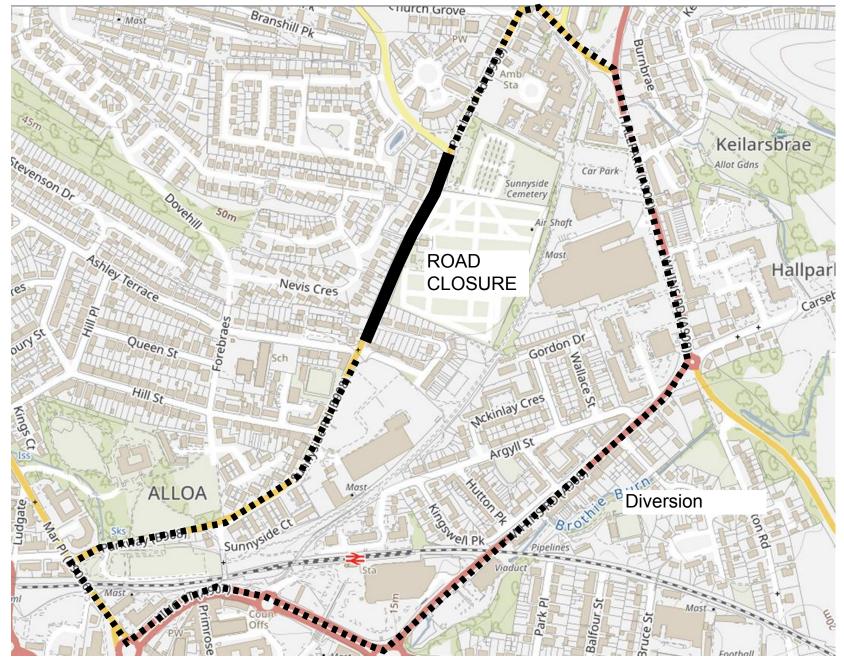

## B908 PARKHEAD ROAD, SAUCHIE NOTICE OF EMERGENCY ROAD CLOSURE ORDER 2024

NOTICE IS HEREBY GIVEN that, in terms of Section 14 of the Road Traffic Regulation Act 1984 (as amended), the section of road described in the Schedule attached hereto, where an emergency road closure will be in place from 10:00 hours on Wednesday 10<sup>th</sup> April 2024 for a period of 14 days or until completion. The emergency road closure is for emergency water main burst, and associated repairs,

## Pete Leonard Strategic Director (Place)

Dated this Tenth of April Two Thousand and Twenty-four

Clackmannanshire Council Kilncraigs Greenside Street Alloa, FK10 1EB

| SCHEDULE                       |                                                                                                                                                             |
|--------------------------------|-------------------------------------------------------------------------------------------------------------------------------------------------------------|
| List of Roads                  | Section of road over which a temporary road closure is applicable from 1000 hours on Wednesday 10 <sup>th</sup> April 2024 for 14 days or until completion. |
| B908 Parkhead Road,<br>Sauchie | From its junction with Branshill Road, southwards for a distance of 340 metres or thereby.                                                                  |
| Diversion                      | Via B908, A908, A907, B9096, B908 and vice versa.                                                                                                           |