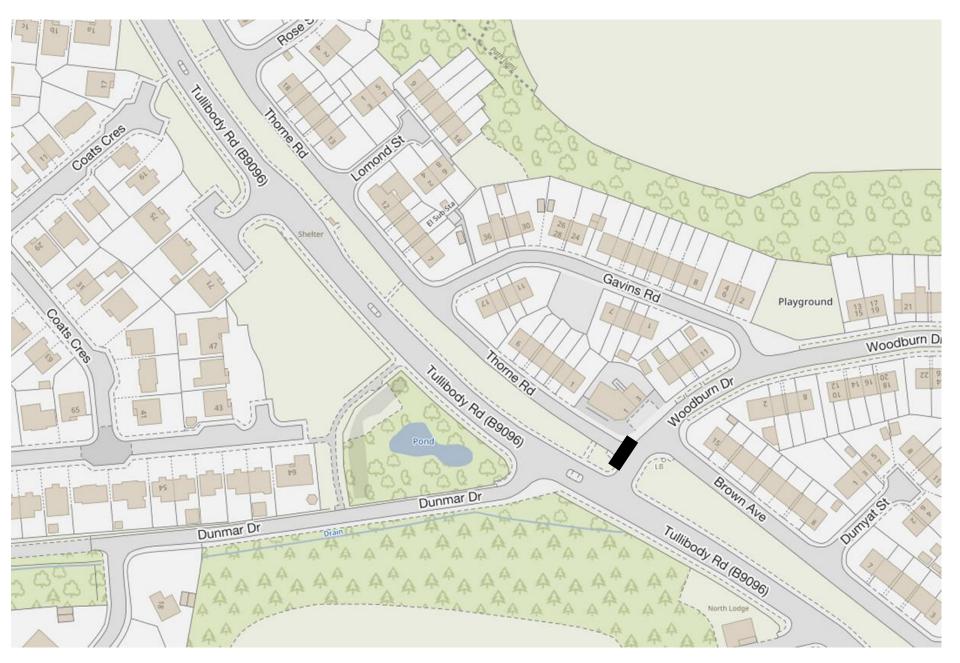

## Pete Leonard Strategic Director (Place)

Dated this twentieth day of March Two Thousand and Twenty-four

Clackmannanshire Council Kilncraigs Greenside Street Alloa, FK10 1EB

| SCHEDULE              |                                                                                                                                                            |
|-----------------------|------------------------------------------------------------------------------------------------------------------------------------------------------------|
| List of Roads         | Section of road over which a temporary road closure is applicable from 0800 hours on Thursday 21 <sup>st</sup> March 2024 for 10 days or until completion. |
| Woodburn Drive, Alloa | At its junction with Thorne Road.                                                                                                                          |