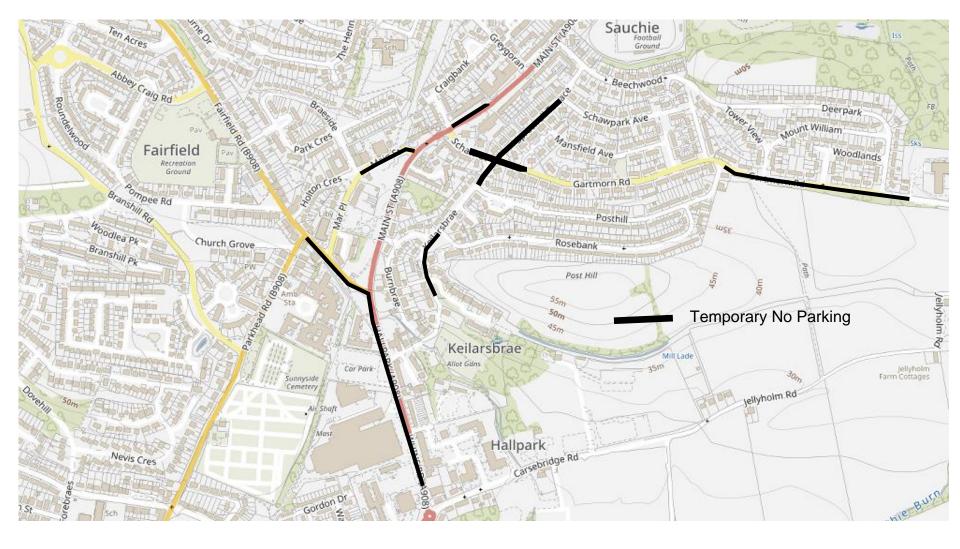

# (VARIOUS STREETS, SAUCHIE) (TEMPORARY NO PARKING) ORDER 2023

This is the plan referred to in The Clackmannanshire Council (Various Streets, Sauchie) (Temporary No Parking) Order 2023.

Made by Clackmannanshire Council on 9th November 2023.

Pete Leonard
Strategic Director (Place)

TTRO2023\_057 Various Streets, Sauchie - Temporary No Parking