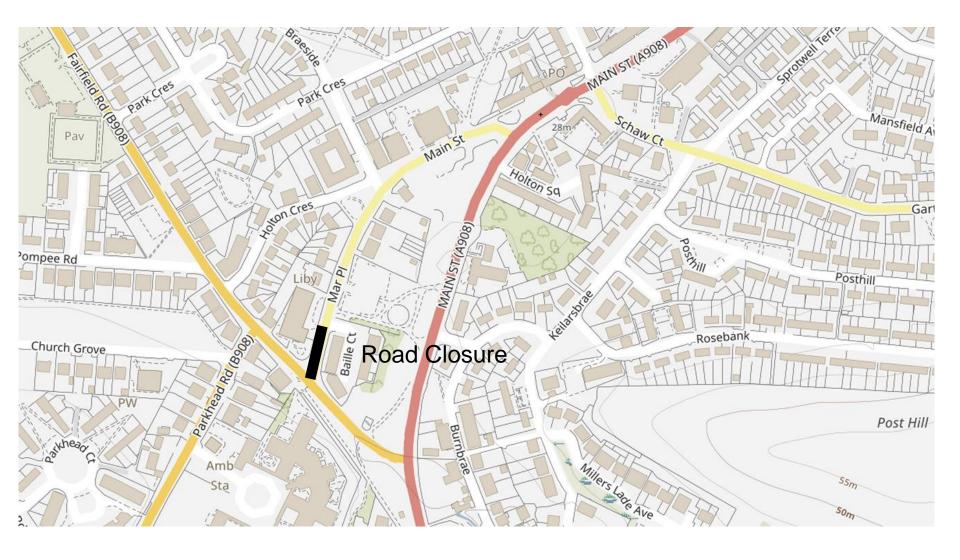

## MAR PLACE, SAUCHIE

## NOTICE OF EMERGENCY TEMPORARY ROAD CLOSURE ORDER 2024

NOTICE IS HEREBY GIVEN that, in terms of Section 14 of the Road Traffic Regulation Act 1984 (as amended), the section of road described in the Schedule attached hereto, will be closed to traffic from 0800 hours on Monday 5<sup>th</sup> February 2024 for a period of 12 days or until completion. The emergency closure is required as the initial plan of working under Traffic Lights will affect the flow of traffic greatly causing more issues during the installation and repairs by SGN.

## Pete Leonard Strategic Director (Place)

Dated this first day of February Two Thousand and Twenty-four

Clackmannanshire Council Kilncraigs Greenside Street Alloa, FK10 1EB

| SCHEDULE           |                                                                                                                                                                         |
|--------------------|-------------------------------------------------------------------------------------------------------------------------------------------------------------------------|
| List of Roads      | Section of road over which an emergency road closure is applicable from 0800 hours on Monday 5 <sup>th</sup> February 2024 for a period of 12 days or until completion. |
| Mar Place, Sauchie | From its junction with Parkhead Road, northwards until its junction with Bailie Court northwards for a distance of 50 metres or thereby.                                |