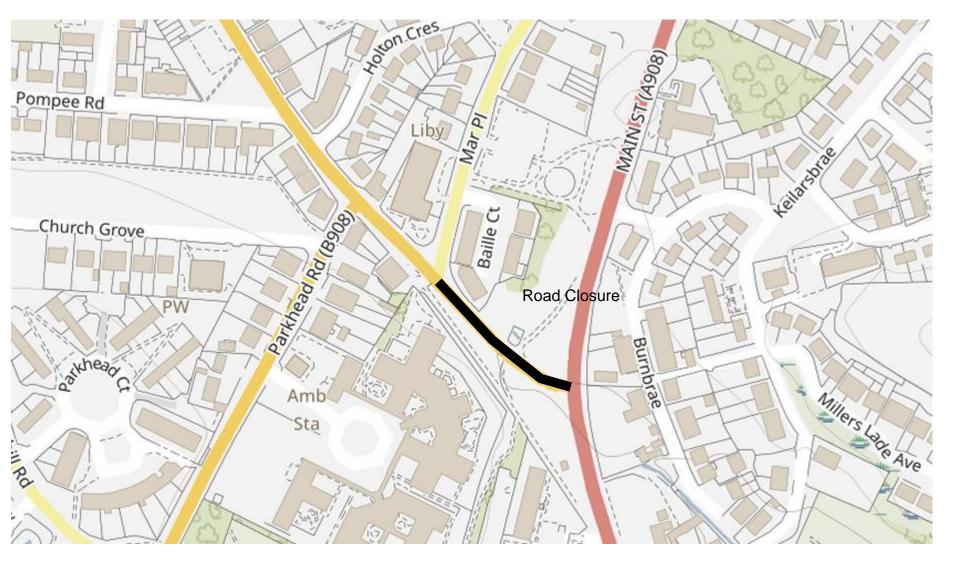

## NOTICE OF EMERGENCY TEMPORARY ROAD CLOSURE ORDER 2024

NOTICE IS HEREBY GIVEN that, in terms of Section 14 of the Road Traffic Regulation Act 1984 (as amended), the section of road described in the Schedule attached hereto, will be closed to traffic from 0800 hours on Friday 16<sup>th</sup> February 2024 for a period of 14 days or until completion. The emergency closure is required as the initial plan of working under Traffic Lights will affect the flow of traffic greatly during the installation and repairs by SGN.

Pete Leonard Strategic Director (Place)

Dated this fifteenth day of February Two Thousand and Twenty-four

Clackmannanshire Council Kilncraigs Greenside Street Alloa, FK10 1EB

| SCHEDULE       |                                                                                                                                                                          |
|----------------|--------------------------------------------------------------------------------------------------------------------------------------------------------------------------|
| List of Roads  | Section of road over which an emergency road closure is applicable from 0800 hours on Friday 16 <sup>th</sup> February 2024 for a period of 14 days or until completion. |
| Parkhead Road, | From its junction with A908 Hallpark westwards until its junction with                                                                                                   |
| Sauchie        | Mar Place, a distance of 115 metres or thereby.                                                                                                                          |
| Diversion      | Via Mar Place, A908 Main Street and vice versa.                                                                                                                          |