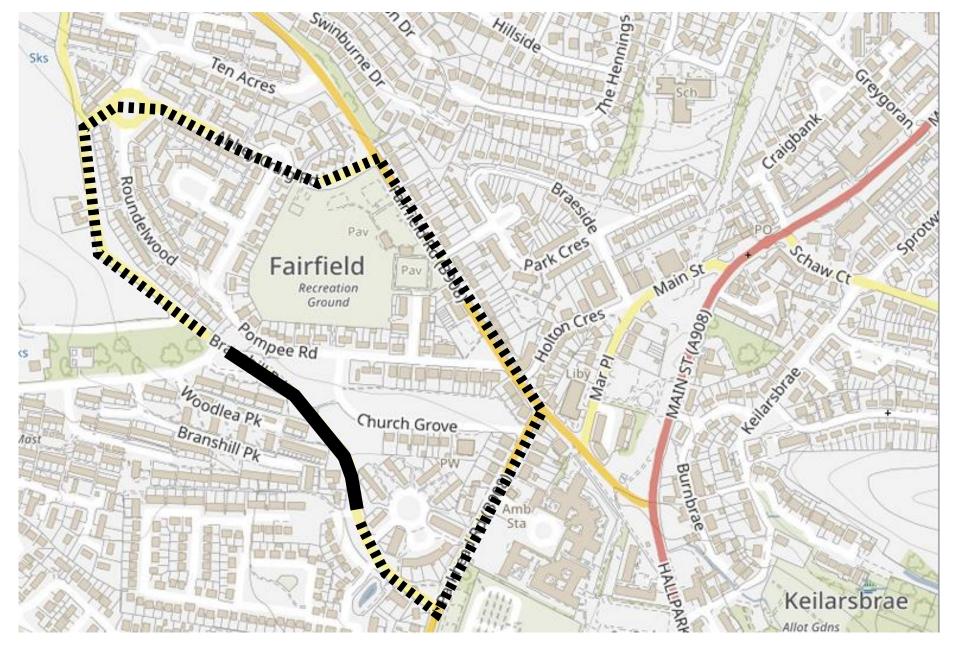

## Pete Leonard Strategic Director (Place)

Dated this twenty-third Day of August Two Thousand and twenty-three

Clackmannanshire Council Kilncraigs Greenside Street Alloa, FK10 1EB

| SCHEDULE                   |                                                                                                                                                                           |
|----------------------------|---------------------------------------------------------------------------------------------------------------------------------------------------------------------------|
| List of Roads              | Section of road over which an emergency road closure is applicable from 0800 hours on Wednesday 23 <sup>rd</sup> August 2023 for a period of 3 weeks or until completion. |
| Branshill Road,<br>Sauchie | From its junction with Woodlea Park eastwards for a distance of 180 metres or thereby.                                                                                    |
| Diversion                  | Via Branshill Road, Parkhead Road, Fairfield, Abbeycraig and vice versa.                                                                                                  |