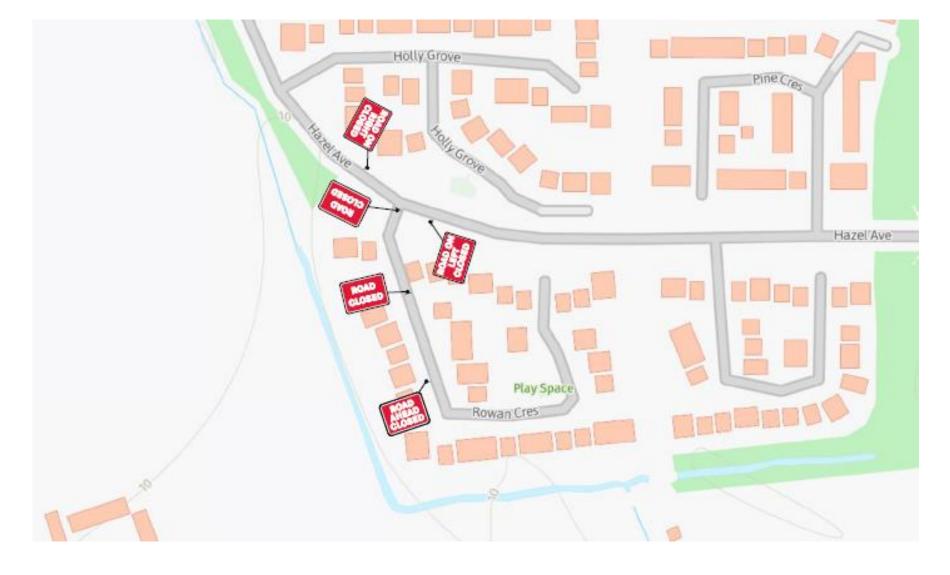

# (ROWAN CRESCENT, MENSTRIE) (TEMPORARY PROHIBITION OF DRIVING, PARKING AND LOADING) ORDER 2023

This is the plan referred to in The Clackmannanshire Council (Rowan Crescent, Menstrie) (Temporary Prohibition of Driving, Parking and Loading) Order 2023.

Made by Clackmannanshire Council on 8th August 2023.

Pete Leonard
Strategic Director (Place)

TTRO2023\_043 Rowan Crescent, Menstrie