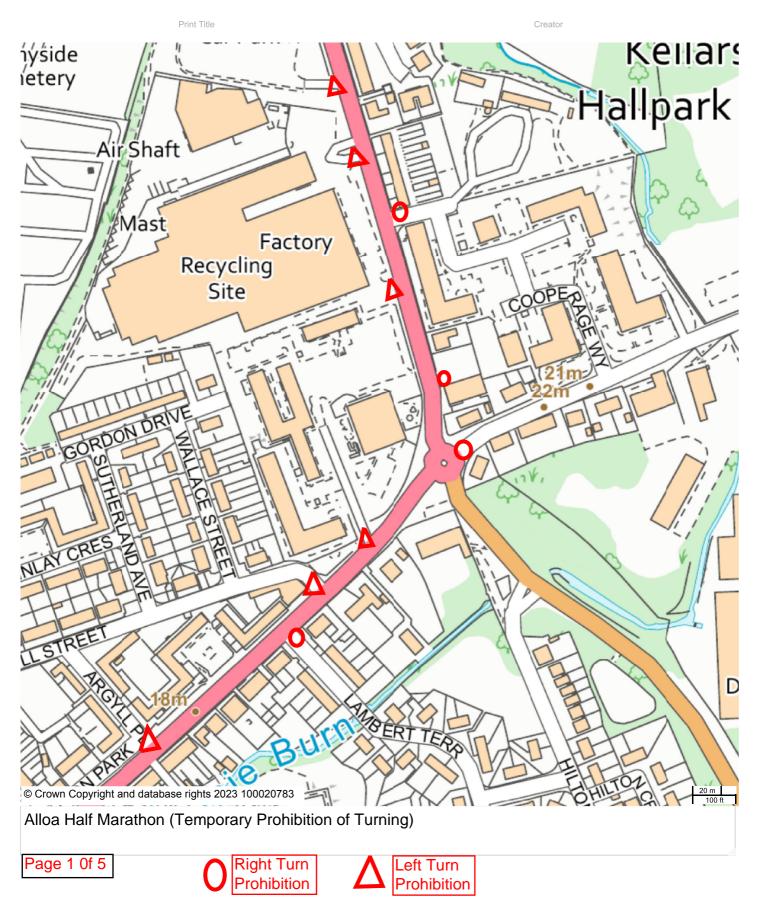

| List of Roads                | Section of road over which RIGHT turning will be prohibited from 0900     |
|------------------------------|---------------------------------------------------------------------------|
|                              | hours until 1200 hours on Sunday 12 <sup>th</sup> March 2023              |
| Lambert Terrace, Alloa       | At the junction of Lambert Terrace, Alloa with A908 Whins Road, Alloa.    |
| Carsebridge Road, Alloa      | At the junction of Carsebridge Road with Whins Road Roundabout, Alloa.    |
| Training Centre car park     | At the junction of the training centre car park with A908 Hallpark.       |
| Carsebridge Court, Sauchie   | At the junction of Carsebridge Court with A908 Hallpark.                  |
| Hallpark, Sauchie            | At the junction of Hallpark with A908 Hallpark.                           |
| Arnold Clark Access          | At the junction of Arnold Clark access with A908 Hallpark.                |
| Beechwood, Sauchie           | At the junction of Beechwood, Sauchie with A908 Main Street, Sauchie.     |
| Burnbrae, Sauchie            | At the junction of Burnbrae, Sauchie with A908 Main Street, Sauchie.      |
| Burnee, Fishcross            | At the junction of Burnee, Fishcross with A908 Alloa Road, Fishcross.     |
| Car Park at Library, Sauchie | At the junction of Car Park at Library, Sauchie with A908 Main Street,    |
|                              | Sauchie.                                                                  |
| Holton Square, Sauchie       | At the junction of Holton Square, Sauchie with A908 Main Street, Sauchie. |
| Lawswell/Alloa Road,         | At the junction of Lawswell/Alloa Road, Fishcross with A908 Alloa Road,   |
| Fishcross                    | Fishcross.                                                                |
| Schaw Court, Sauchie         | At the junction with Schaw Court, Sauchie with A908 Main Street, Sauchie. |
| Schawpark Golf Club,         | At the junction with Schawpark Golf Club, Sauchie with A908 Main Street,  |
| Sauchie                      | Sauchie.                                                                  |
| Middleton, Menstrie          | At the junction of Middleton Menstrie with C101 Cambus Road, Menstrie.    |
| Broompark East, Menstrie     | At the junction of Broompark East, Menstrie with C101 Cambus Road,        |
|                              | Menstrie.                                                                 |
| Alternative Route            | Local traffic diversion routes will be signposted.                        |

# The Clackmannanshire Council (Alloa Half Marathon) (Temporary Prohibition of Turning) Order 2023

The Council has made "The Clackmannanshire Council (Alloa Half Marathon) (Temporary Prohibition of Turning) Order 2023, under the Road Traffic Regulation Act 1984 (as amended) on 30<sup>th</sup> January 2023: to prohibit LEFT turning on the sections of road from Argyll Place, Alloa (at the junction of Argyll Place, Alloa with A908 Whins Road, Alloa), Argyll Street, Alloa (at the junction of Argyll Street, Alloa with A908 Whins Road, Alloa), Argyll Street, Alloa (at the junction of Argyll Street, Alloa with A908 Whins Road, Alloa), Argyll Street, Alloa (at the junction of Alloa Business Centre, Alloa with A908 Whins Road, Alloa), Marshalls South Entrance (at the junction of Marshalls South Entrance with A908 Hallpark), Marshalls North Entrance (at the junction of Marshalls North Entrance with A908 Hallpark), Hospital Car Park Access (at the junction of the Hospital Car Park access with A908 Hallpark), Private Housing Access (at the junction of Private Housing access with A908 Hallpark, Devon Valley Drive, Sauchie (at the junction of Greygoran, Sauchie with A908 Main Street, Sauchie), Craigview, Sauchie (at the junction of Craigview, Sauchie with A908 Main Street, Sauchie), Main Street, Sauchie (at the junction of Craigview, Sauchie (U) with A908 Main Street, Sauchie), Craigbank, Sauchie (at the junction of Craigbank, Sauchie (U) with A908 Main Street, Sauchie), Craigbank, Sauchie (at the junction of Craigbank, Sauchie with A908 Main Street, Sauchie), Craigbank, Sauchie (at the junction of Craigbank, Sauchie with A908 Main Street, Sauchie), Craigbank, Sauchie (at the junction of Craigbank, Sauchie with A908 Main Street, Sauchie), Craigbank, Sauchie (at the junction of Craigbank, Sauchie with A908 Main Street, Sauchie), Craigbank, Sauchie (at the junction of Craigbank, Sauchie with A908 Main Street, Sauchie), Craigbank, Sauchie (at the junction of Craigbank, Sauchie with A908 Main Street, Sauchie), Craigbank, Craigbank, Sauchie (at the junction of Craigbank, Sauchie with A908 Main Street, Sauchie), Craigbank, Craigbank, Sa

The section of road over which RIGHT turning will be prohibited from Lambert Terrace, Alloa (at the junction of Lambert Terrace, Alloa with A908 Whins Road, Alloa), Carsebridge Road, Alloa (at the junction of Carsebridge Road with Whins Road Roundabout, Alloa), Training Centre Car Park (at the junction of the training centre car park with A908 Hallpark), Carsebridge Court, Sauchie (at the junction of Carsebridge Court with A908 Hallpark), Hallpark, Sauchie (at the junction of Hallpark with A908 Hallpark), Arnold Clark Access (at the junction of Arnold Clark access with A908 Hallpark), Beechwood, Sauchie (at the junction of Beechwood, Sauchie with A908 Main Street, Sauchie), Burnbrae, Sauchie (at the junction of Burnbrae, Sauchie with A908 Main Street, Sauchie), Burnee, Fishcross (at the junction of Burnee, Fishcross with A908 Alloa Road, Fishcross), Car Park at Library, Sauchie (at the junction of Car Park at Library, Sauchie with A908 Main Street, Sauchie), Holton Square, Sauchie (at the junction of Holton Square with A908 Main Street, Sauchie), Lawswell / Alloa Road, Fishcross (at the junction of Lawswell / Alloa Road, Fishcross with A908 Alloa Road, Fishcross), Schaw Court, Sauchie (at the junction of Schaw Court, Sauchie with A908 Main Street, Sauchie), Schawpark Golf Club, Sauchie (at the junction of Schawpark Golf Club, Sauchie with A908 Main Street, Sauchie), Middleton, Menstrie (at the junction of Broompark East, Menstrie with C101 Cambus Road, Menstrie), Broompark East, Menstrie (at the junction of Broompark East, Menstrie with C101 Cambus Road, Menstrie). Alternative Route: Local traffic diversion routes will be signposted.

The effect of this Order shall be to prohibit vehicles:-

From turning in the sections as described in the schedule hereto to facilitate the safe passage of participants in the Alloa Half Marathon during the period from 0900 hours until 1200 hours on Sunday 12<sup>th</sup> March 2023.

## (ALLOA HALF MARATHON) TEMPORARY PROHIBITION OF TURNING) ORDER 2023

This is the plan referred to in the Clackmannanshire Council (Alloa Half Marathon) (Temporary Prohibition of Turning) Order 2023.

Made by Clackmannanshire Council on 30th January 2023.