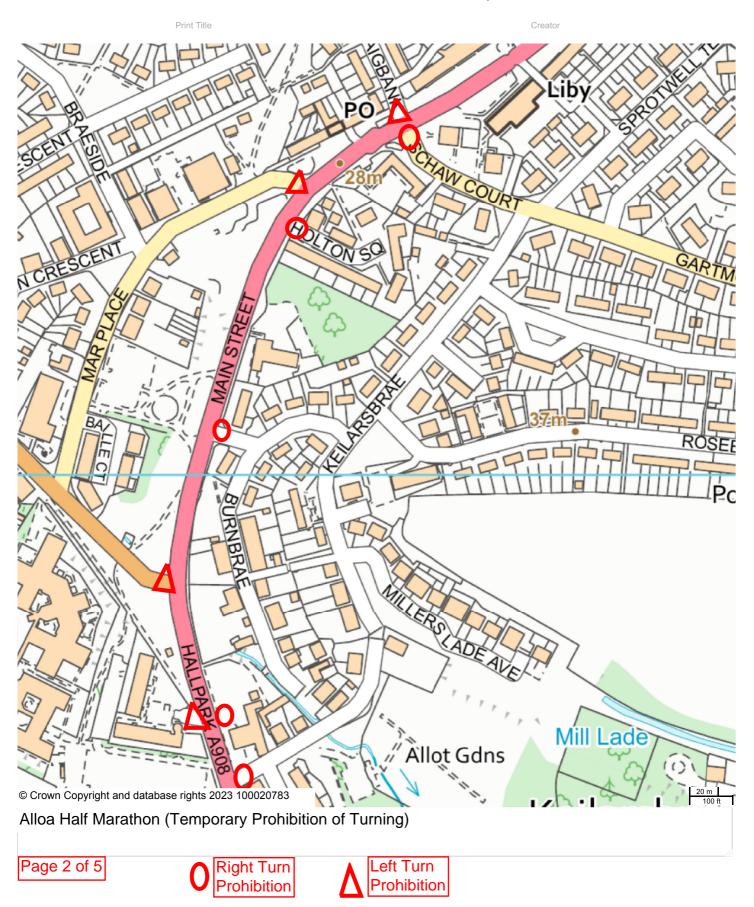

| List of Roads                | Section of road over which RIGHT turning will be prohibited from 0900     |
|------------------------------|---------------------------------------------------------------------------|
|                              | hours until 1200 hours on Sunday 12 <sup>th</sup> March 2023              |
| Lambert Terrace, Alloa       | At the junction of Lambert Terrace, Alloa with A908 Whins Road, Alloa.    |
| Carsebridge Road, Alloa      | At the junction of Carsebridge Road with Whins Road Roundabout, Alloa.    |
| Training Centre car park     | At the junction of the training centre car park with A908 Hallpark.       |
| Carsebridge Court, Sauchie   | At the junction of Carsebridge Court with A908 Hallpark.                  |
| Hallpark, Sauchie            | At the junction of Hallpark with A908 Hallpark.                           |
| Arnold Clark Access          | At the junction of Arnold Clark access with A908 Hallpark.                |
| Beechwood, Sauchie           | At the junction of Beechwood, Sauchie with A908 Main Street, Sauchie.     |
| Burnbrae, Sauchie            | At the junction of Burnbrae, Sauchie with A908 Main Street, Sauchie.      |
| Burnee, Fishcross            | At the junction of Burnee, Fishcross with A908 Alloa Road, Fishcross.     |
| Car Park at Library, Sauchie | At the junction of Car Park at Library, Sauchie with A908 Main Street,    |
|                              | Sauchie.                                                                  |
| Holton Square, Sauchie       | At the junction of Holton Square, Sauchie with A908 Main Street, Sauchie. |
| Lawswell/Alloa Road,         | At the junction of Lawswell/Alloa Road, Fishcross with A908 Alloa Road,   |
| Fishcross                    | Fishcross.                                                                |
| Schaw Court, Sauchie         | At the junction with Schaw Court, Sauchie with A908 Main Street, Sauchie. |
| Schawpark Golf Club,         | At the junction with Schawpark Golf Club, Sauchie with A908 Main Street,  |
| Sauchie                      | Sauchie.                                                                  |
| Middleton, Menstrie          | At the junction of Middleton Menstrie with C101 Cambus Road, Menstrie.    |
| Broompark East, Menstrie     | At the junction of Broompark East, Menstrie with C101 Cambus Road,        |
|                              | Menstrie.                                                                 |
| Alternative Route            | Local traffic diversion routes will be signposted.                        |

# The Clackmannanshire Council (Alloa Half Marathon) (Temporary Prohibition of Turning) Order 2023

The Council has made "The Clackmannanshire Council (Alloa Half Marathon) (Temporary Prohibition of Turning) Order 2023, under the Road Traffic Regulation Act 1984 (as amended) on 30<sup>th</sup> January 2023: to prohibit LEFT turning on the sections of road from Argyll Place, Alloa (at the junction of Argyll Place, Alloa with A908 Whins Road, Alloa), Argyll Street, Alloa (at the junction of Argyll Street, Alloa with A908 Whins Road, Alloa), Argyll Street, Alloa (at the junction of Argyll Street, Alloa with A908 Whins Road, Alloa), Argyll Street, Alloa (at the junction of Alloa Business Centre, Alloa with A908 Whins Road, Alloa), Marshalls South Entrance (at the junction of Marshalls South Entrance with A908 Hallpark), Marshalls North Entrance (at the junction of Marshalls North Entrance with A908 Hallpark), Hospital Car Park Access (at the junction of the Hospital Car Park access with A908 Hallpark), Private Housing Access (at the junction of Private Housing access with A908 Hallpark, Devon Valley Drive, Sauchie (at the junction of Greygoran, Sauchie with A908 Main Street, Sauchie), Craigview, Sauchie (at the junction of Craigview, Sauchie with A908 Main Street, Sauchie), Main Street, Sauchie (at the junction of Craigview, Sauchie (U) with A908 Main Street, Sauchie), Craigbank, Sauchie (at the junction of Craigbank, Sauchie (U) with A908 Main Street, Sauchie), Craigbank, Sauchie (at the junction of Craigbank, Sauchie with A908 Main Street, Sauchie), Craigbank, Sauchie (at the junction of Craigbank, Sauchie with A908 Main Street, Sauchie), Craigbank, Sauchie (at the junction of Craigbank, Sauchie with A908 Main Street, Sauchie), Craigbank, Sauchie (at the junction of Craigbank, Sauchie with A908 Main Street, Sauchie), Craigbank, Sauchie (at the junction of Craigbank, Sauchie with A908 Main Street, Sauchie), Craigbank, Sauchie (at the junction of Craigbank, Sauchie with A908 Main Street, Sauchie), Craigbank, Craigbank, Sauchie (at the junction of Craigbank, Sauchie with A908 Main Street, Sauchie), Craigbank, Craigbank, Sa

The section of road over which RIGHT turning will be prohibited from Lambert Terrace, Alloa (at the junction of Lambert Terrace, Alloa with A908 Whins Road, Alloa), Carsebridge Road, Alloa (at the junction of Carsebridge Road with Whins Road Roundabout, Alloa), Training Centre Car Park (at the junction of the training centre car park with A908 Hallpark), Carsebridge Court, Sauchie (at the junction of Carsebridge Court with A908 Hallpark), Hallpark, Sauchie (at the junction of Hallpark with A908 Hallpark), Arnold Clark Access (at the junction of Arnold Clark access with A908 Hallpark), Beechwood, Sauchie (at the junction of Beechwood, Sauchie with A908 Main Street, Sauchie), Burnbrae, Sauchie (at the junction of Burnbrae, Sauchie with A908 Main Street, Sauchie), Burnee, Fishcross (at the junction of Burnee, Fishcross with A908 Alloa Road, Fishcross), Car Park at Library, Sauchie (at the junction of Car Park at Library, Sauchie with A908 Main Street, Sauchie), Holton Square, Sauchie (at the junction of Holton Square with A908 Main Street, Sauchie), Lawswell / Alloa Road, Fishcross (at the junction of Lawswell / Alloa Road, Fishcross with A908 Alloa Road, Fishcross), Schaw Court, Sauchie (at the junction of Schaw Court, Sauchie with A908 Main Street, Sauchie), Schawpark Golf Club, Sauchie (at the junction of Schawpark Golf Club, Sauchie with A908 Main Street, Sauchie), Middleton, Menstrie (at the junction of Broompark East, Menstrie with C101 Cambus Road, Menstrie), Broompark East, Menstrie (at the junction of Broompark East, Menstrie with C101 Cambus Road, Menstrie). Alternative Route: Local traffic diversion routes will be signposted.

The effect of this Order shall be to prohibit vehicles:-

From turning in the sections as described in the schedule hereto to facilitate the safe passage of participants in the Alloa Half Marathon during the period from 0900 hours until 1200 hours on Sunday 12<sup>th</sup> March 2023.

## (ALLOA HALF MARATHON) TEMPORARY PROHIBITION OF TURNING) ORDER 2023

This is the plan referred to in the Clackmannanshire Council (Alloa Half Marathon) (Temporary Prohibition of Turning) Order 2023.

Made by Clackmannanshire Council on 30th January 2023.