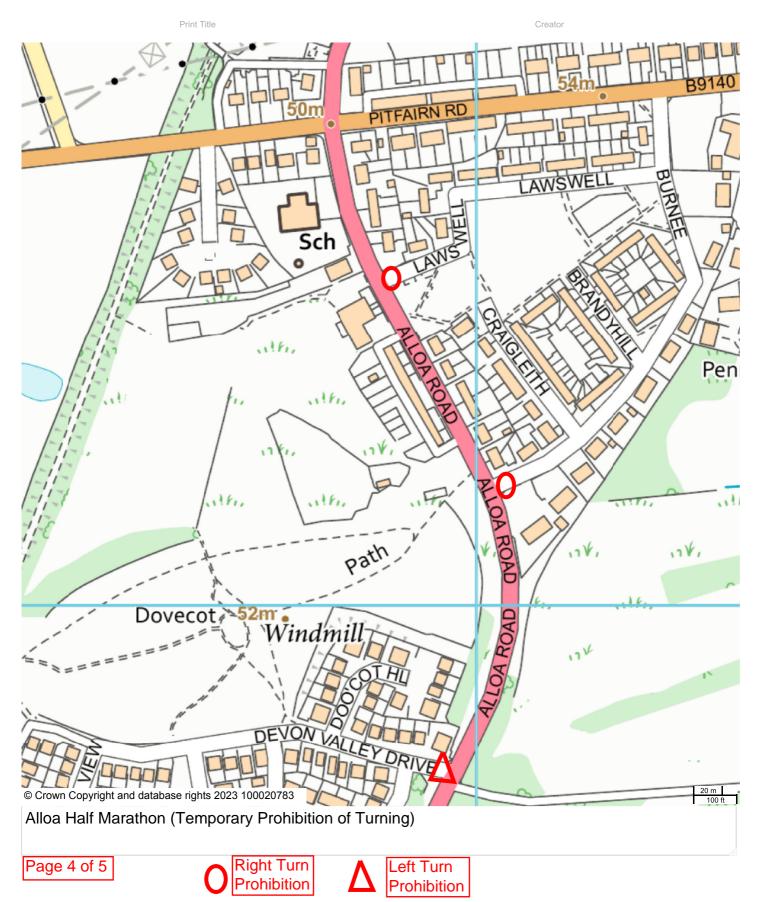

| List of Roads                | Section of road over which RIGHT turning will be prohibited from 0900     |
|------------------------------|---------------------------------------------------------------------------|
|                              | hours until 1200 hours on Sunday 12 <sup>th</sup> March 2023              |
| Lambert Terrace, Alloa       | At the junction of Lambert Terrace, Alloa with A908 Whins Road, Alloa.    |
| Carsebridge Road, Alloa      | At the junction of Carsebridge Road with Whins Road Roundabout, Alloa.    |
| Training Centre car park     | At the junction of the training centre car park with A908 Hallpark.       |
| Carsebridge Court, Sauchie   | At the junction of Carsebridge Court with A908 Hallpark.                  |
| Hallpark, Sauchie            | At the junction of Hallpark with A908 Hallpark.                           |
| Arnold Clark Access          | At the junction of Arnold Clark access with A908 Hallpark.                |
| Beechwood, Sauchie           | At the junction of Beechwood, Sauchie with A908 Main Street, Sauchie.     |
| Burnbrae, Sauchie            | At the junction of Burnbrae, Sauchie with A908 Main Street, Sauchie.      |
| Burnee, Fishcross            | At the junction of Burnee, Fishcross with A908 Alloa Road, Fishcross.     |
| Car Park at Library, Sauchie | At the junction of Car Park at Library, Sauchie with A908 Main Street,    |
|                              | Sauchie.                                                                  |
| Holton Square, Sauchie       | At the junction of Holton Square, Sauchie with A908 Main Street, Sauchie. |
| Lawswell/Alloa Road,         | At the junction of Lawswell/Alloa Road, Fishcross with A908 Alloa Road,   |
| Fishcross                    | Fishcross.                                                                |
| Schaw Court, Sauchie         | At the junction with Schaw Court, Sauchie with A908 Main Street, Sauchie. |
| Schawpark Golf Club,         | At the junction with Schawpark Golf Club, Sauchie with A908 Main Street,  |
| Sauchie                      | Sauchie.                                                                  |
| Middleton, Menstrie          | At the junction of Middleton Menstrie with C101 Cambus Road, Menstrie.    |
| Broompark East, Menstrie     | At the junction of Broompark East, Menstrie with C101 Cambus Road,        |
|                              | Menstrie.                                                                 |
| Alternative Route            | Local traffic diversion routes will be signposted.                        |

# The Clackmannanshire Council (Alloa Half Marathon) (Temporary Prohibition of Turning) Order 2023

The Council has made "The Clackmannanshire Council (Alloa Half Marathon) (Temporary Prohibition of Turning) Order 2023, under the Road Traffic Regulation Act 1984 (as amended) on 30<sup>th</sup> January 2023: to prohibit LEFT turning on the sections of road from Argyll Place, Alloa (at the junction of Argyll Place, Alloa with A908 Whins Road, Alloa), Argyll Street, Alloa (at the junction of Argyll Street, Alloa with A908 Whins Road, Alloa), Argyll Street, Alloa (at the junction of Argyll Street, Alloa with A908 Whins Road, Alloa), Argyll Street, Alloa (at the junction of Alloa Business Centre, Alloa with A908 Whins Road, Alloa), Marshalls South Entrance (at the junction of Marshalls South Entrance with A908 Hallpark), Marshalls North Entrance (at the junction of Marshalls North Entrance with A908 Hallpark), Hospital Car Park Access (at the junction of the Hospital Car Park access with A908 Hallpark), Private Housing Access (at the junction of Private Housing access with A908 Hallpark, Devon Valley Drive, Sauchie (at the junction of Greygoran, Sauchie with A908 Main Street, Sauchie), Craigview, Sauchie (at the junction of Craigview, Sauchie with A908 Main Street, Sauchie), Main Street, Sauchie (at the junction of Craigview, Sauchie (U) with A908 Main Street, Sauchie), Craigbank, Sauchie (at the junction of Craigbank, Sauchie (U) with A908 Main Street, Sauchie), Craigbank, Sauchie (at the junction of Craigbank, Sauchie with A908 Main Street, Sauchie), Craigbank, Sauchie (at the junction of Craigbank, Sauchie with A908 Main Street, Sauchie), Craigbank, Sauchie (at the junction of Craigbank, Sauchie with A908 Main Street, Sauchie), Craigbank, Sauchie (at the junction of Craigbank, Sauchie with A908 Main Street, Sauchie), Craigbank, Sauchie (at the junction of Craigbank, Sauchie with A908 Main Street, Sauchie), Craigbank, Sauchie (at the junction of Craigbank, Sauchie with A908 Main Street, Sauchie), Craigbank, Craigbank, Sauchie (at the junction of Craigbank, Sauchie with A908 Main Street, Sauchie), Craigbank, Craigbank, Sa

The section of road over which RIGHT turning will be prohibited from Lambert Terrace, Alloa (at the junction of Lambert Terrace, Alloa with A908 Whins Road, Alloa), Carsebridge Road, Alloa (at the junction of Carsebridge Road with Whins Road Roundabout, Alloa), Training Centre Car Park (at the junction of the training centre car park with A908 Hallpark), Carsebridge Court, Sauchie (at the junction of Carsebridge Court with A908 Hallpark), Hallpark, Sauchie (at the junction of Hallpark with A908 Hallpark), Arnold Clark Access (at the junction of Arnold Clark access with A908 Hallpark), Beechwood, Sauchie (at the junction of Beechwood, Sauchie with A908 Main Street, Sauchie), Burnbrae, Sauchie (at the junction of Burnbrae, Sauchie with A908 Main Street, Sauchie), Burnee, Fishcross (at the junction of Burnee, Fishcross with A908 Alloa Road, Fishcross), Car Park at Library, Sauchie (at the junction of Car Park at Library, Sauchie with A908 Main Street, Sauchie), Holton Square, Sauchie (at the junction of Holton Square with A908 Main Street, Sauchie), Lawswell / Alloa Road, Fishcross (at the junction of Lawswell / Alloa Road, Fishcross with A908 Alloa Road, Fishcross), Schaw Court, Sauchie (at the junction of Schaw Court, Sauchie with A908 Main Street, Sauchie), Schawpark Golf Club, Sauchie (at the junction of Schawpark Golf Club, Sauchie with A908 Main Street, Sauchie), Middleton, Menstrie (at the junction of Broompark East, Menstrie with C101 Cambus Road, Menstrie), Broompark East, Menstrie (at the junction of Broompark East, Menstrie with C101 Cambus Road, Menstrie). Alternative Route: Local traffic diversion routes will be signposted.

The effect of this Order shall be to prohibit vehicles:-

From turning in the sections as described in the schedule hereto to facilitate the safe passage of participants in the Alloa Half Marathon during the period from 0900 hours until 1200 hours on Sunday 12<sup>th</sup> March 2023.

## (ALLOA HALF MARATHON) TEMPORARY PROHIBITION OF TURNING) ORDER 2023

This is the plan referred to in the Clackmannanshire Council (Alloa Half Marathon) (Temporary Prohibition of Turning) Order 2023.

Made by Clackmannanshire Council on 30th January 2023.