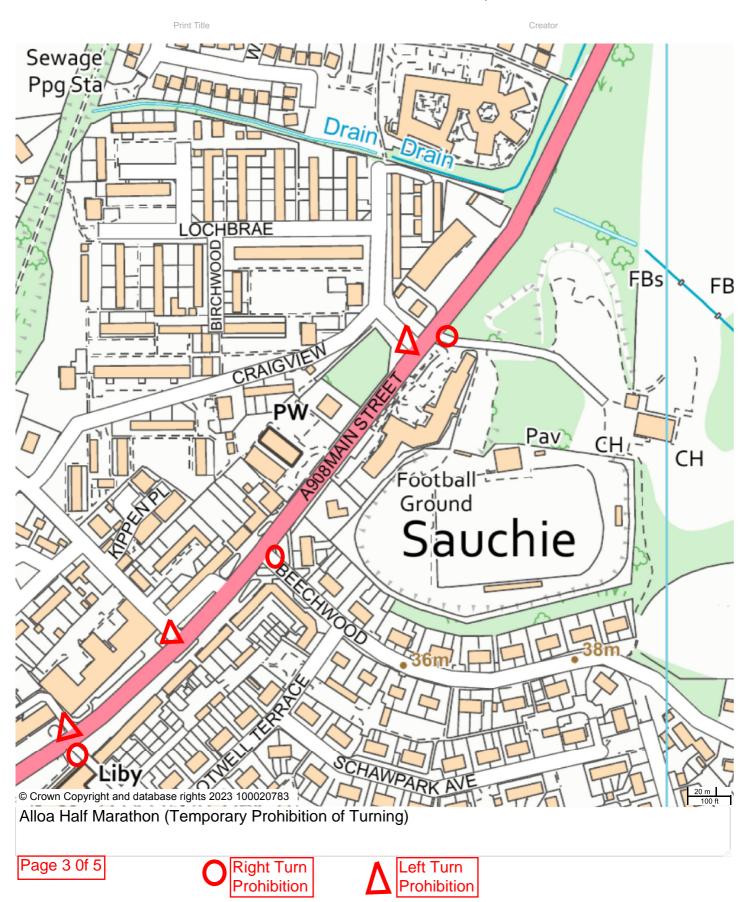

| List of Roads                | Section of road over which RIGHT turning will be prohibited from 0900     |
|------------------------------|---------------------------------------------------------------------------|
|                              | hours until 1200 hours on Sunday 12 <sup>th</sup> March 2023              |
| Lambert Terrace, Alloa       | At the junction of Lambert Terrace, Alloa with A908 Whins Road, Alloa.    |
| Carsebridge Road, Alloa      | At the junction of Carsebridge Road with Whins Road Roundabout, Alloa.    |
| Training Centre car park     | At the junction of the training centre car park with A908 Hallpark.       |
| Carsebridge Court, Sauchie   | At the junction of Carsebridge Court with A908 Hallpark.                  |
| Hallpark, Sauchie            | At the junction of Hallpark with A908 Hallpark.                           |
| Arnold Clark Access          | At the junction of Arnold Clark access with A908 Hallpark.                |
| Beechwood, Sauchie           | At the junction of Beechwood, Sauchie with A908 Main Street, Sauchie.     |
| Burnbrae, Sauchie            | At the junction of Burnbrae, Sauchie with A908 Main Street, Sauchie.      |
| Burnee, Fishcross            | At the junction of Burnee, Fishcross with A908 Alloa Road, Fishcross.     |
| Car Park at Library, Sauchie | At the junction of Car Park at Library, Sauchie with A908 Main Street,    |
|                              | Sauchie.                                                                  |
| Holton Square, Sauchie       | At the junction of Holton Square, Sauchie with A908 Main Street, Sauchie. |
| Lawswell/Alloa Road,         | At the junction of Lawswell/Alloa Road, Fishcross with A908 Alloa Road,   |
| Fishcross                    | Fishcross.                                                                |
| Schaw Court, Sauchie         | At the junction with Schaw Court, Sauchie with A908 Main Street, Sauchie. |
| Schawpark Golf Club,         | At the junction with Schawpark Golf Club, Sauchie with A908 Main Street,  |
| Sauchie                      | Sauchie.                                                                  |
| Middleton, Menstrie          | At the junction of Middleton Menstrie with C101 Cambus Road, Menstrie.    |
| Broompark East, Menstrie     | At the junction of Broompark East, Menstrie with C101 Cambus Road,        |
|                              | Menstrie.                                                                 |
| Alternative Route            | Local traffic diversion routes will be signposted.                        |

# The Clackmannanshire Council (Alloa Half Marathon) (Temporary Prohibition of Turning) Order 2023

The Council has made "The Clackmannanshire Council (Alloa Half Marathon) (Temporary Prohibition of Turning) Order 2023, under the Road Traffic Regulation Act 1984 (as amended) on 30<sup>th</sup> January 2023: to prohibit LEFT turning on the sections of road from Argyll Place, Alloa (at the junction of Argyll Place, Alloa with A908 Whins Road, Alloa), Argyll Street, Alloa (at the junction of Argyll Street, Alloa with A908 Whins Road, Alloa), Argyll Street, Alloa (at the junction of Argyll Street, Alloa with A908 Whins Road, Alloa), Argyll Street, Alloa (at the junction of Alloa Business Centre, Alloa with A908 Whins Road, Alloa), Marshalls South Entrance (at the junction of Marshalls South Entrance with A908 Hallpark), Marshalls North Entrance (at the junction of Marshalls North Entrance with A908 Hallpark), Hospital Car Park Access (at the junction of the Hospital Car Park access with A908 Hallpark), Private Housing Access (at the junction of Private Housing access with A908 Hallpark, Devon Valley Drive, Sauchie (at the junction of Greygoran, Sauchie with A908 Main Street, Sauchie), Craigview, Sauchie (at the junction of Craigview, Sauchie with A908 Main Street, Sauchie), Main Street, Sauchie (at the junction of Craigview, Sauchie (U) with A908 Main Street, Sauchie), Craigbank, Sauchie (at the junction of Craigbank, Sauchie (U) with A908 Main Street, Sauchie), Craigbank, Sauchie (at the junction of Craigbank, Sauchie with A908 Main Street, Sauchie), Craigbank, Sauchie (at the junction of Craigbank, Sauchie with A908 Main Street, Sauchie), Craigbank, Sauchie (at the junction of Craigbank, Sauchie with A908 Main Street, Sauchie), Craigbank, Sauchie (at the junction of Craigbank, Sauchie with A908 Main Street, Sauchie), Craigbank, Sauchie (at the junction of Craigbank, Sauchie with A908 Main Street, Sauchie), Craigbank, Sauchie (at the junction of Craigbank, Sauchie with A908 Main Street, Sauchie), Craigbank, Craigbank, Sauchie (at the junction of Craigbank, Sauchie with A908 Main Street, Sauchie), Craigbank, Craigbank, Sa

The section of road over which RIGHT turning will be prohibited from Lambert Terrace, Alloa (at the junction of Lambert Terrace, Alloa with A908 Whins Road, Alloa), Carsebridge Road, Alloa (at the junction of Carsebridge Road with Whins Road Roundabout, Alloa), Training Centre Car Park (at the junction of the training centre car park with A908 Hallpark), Carsebridge Court, Sauchie (at the junction of Carsebridge Court with A908 Hallpark), Hallpark, Sauchie (at the junction of Hallpark with A908 Hallpark), Arnold Clark Access (at the junction of Arnold Clark access with A908 Hallpark), Beechwood, Sauchie (at the junction of Beechwood, Sauchie with A908 Main Street, Sauchie), Burnbrae, Sauchie (at the junction of Burnbrae, Sauchie with A908 Main Street, Sauchie), Burnee, Fishcross (at the junction of Burnee, Fishcross with A908 Alloa Road, Fishcross), Car Park at Library, Sauchie (at the junction of Car Park at Library, Sauchie with A908 Main Street, Sauchie), Holton Square, Sauchie (at the junction of Holton Square with A908 Main Street, Sauchie), Lawswell / Alloa Road, Fishcross (at the junction of Lawswell / Alloa Road, Fishcross with A908 Alloa Road, Fishcross), Schaw Court, Sauchie (at the junction of Schaw Court, Sauchie with A908 Main Street, Sauchie), Schawpark Golf Club, Sauchie (at the junction of Schawpark Golf Club, Sauchie with A908 Main Street, Sauchie), Middleton, Menstrie (at the junction of Broompark East, Menstrie with C101 Cambus Road, Menstrie), Broompark East, Menstrie (at the junction of Broompark East, Menstrie with C101 Cambus Road, Menstrie). Alternative Route: Local traffic diversion routes will be signposted.

The effect of this Order shall be to prohibit vehicles:-

From turning in the sections as described in the schedule hereto to facilitate the safe passage of participants in the Alloa Half Marathon during the period from 0900 hours until 1200 hours on Sunday 12<sup>th</sup> March 2023.

## (ALLOA HALF MARATHON) TEMPORARY PROHIBITION OF TURNING) ORDER 2023

This is the plan referred to in the Clackmannanshire Council (Alloa Half Marathon) (Temporary Prohibition of Turning) Order 2023.

Made by Clackmannanshire Council on 30th January 2023.