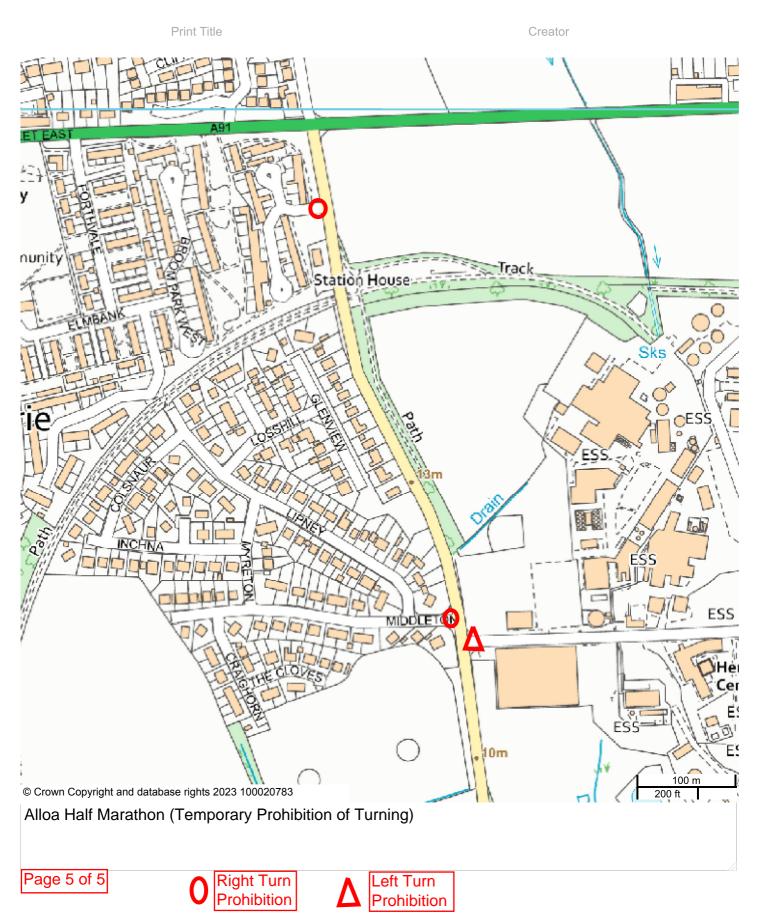

| List of Roads                | Section of road over which RIGHT turning will be prohibited from 0900     |
|------------------------------|---------------------------------------------------------------------------|
|                              | hours until 1200 hours on Sunday 12 <sup>th</sup> March 2023              |
| Lambert Terrace, Alloa       | At the junction of Lambert Terrace, Alloa with A908 Whins Road, Alloa.    |
| Carsebridge Road, Alloa      | At the junction of Carsebridge Road with Whins Road Roundabout, Alloa.    |
| Training Centre car park     | At the junction of the training centre car park with A908 Hallpark.       |
| Carsebridge Court, Sauchie   | At the junction of Carsebridge Court with A908 Hallpark.                  |
| Hallpark, Sauchie            | At the junction of Hallpark with A908 Hallpark.                           |
| Arnold Clark Access          | At the junction of Arnold Clark access with A908 Hallpark.                |
| Beechwood, Sauchie           | At the junction of Beechwood, Sauchie with A908 Main Street, Sauchie.     |
| Burnbrae, Sauchie            | At the junction of Burnbrae, Sauchie with A908 Main Street, Sauchie.      |
| Burnee, Fishcross            | At the junction of Burnee, Fishcross with A908 Alloa Road, Fishcross.     |
| Car Park at Library, Sauchie | At the junction of Car Park at Library, Sauchie with A908 Main Street,    |
|                              | Sauchie.                                                                  |
| Holton Square, Sauchie       | At the junction of Holton Square, Sauchie with A908 Main Street, Sauchie. |
| Lawswell/Alloa Road,         | At the junction of Lawswell/Alloa Road, Fishcross with A908 Alloa Road,   |
| Fishcross                    | Fishcross.                                                                |
| Schaw Court, Sauchie         | At the junction with Schaw Court, Sauchie with A908 Main Street, Sauchie. |
| Schawpark Golf Club,         | At the junction with Schawpark Golf Club, Sauchie with A908 Main Street,  |
| Sauchie                      | Sauchie.                                                                  |
| Middleton, Menstrie          | At the junction of Middleton Menstrie with C101 Cambus Road, Menstrie.    |
| Broompark East, Menstrie     | At the junction of Broompark East, Menstrie with C101 Cambus Road,        |
|                              | Menstrie.                                                                 |
| Alternative Route            | Local traffic diversion routes will be signposted.                        |

The section of road over which RIGHT turning will be prohibited from Lambert Terrace, Alloa (at the junction of Lambert Terrace, Alloa with A908 Whins Road, Alloa), Carsebridge Road, Alloa (at the junction of Carsebridge Road with Whins Road Roundabout, Alloa), Training Centre Car Park (at the junction of the training centre car park with A908 Hallpark), Carsebridge Court, Sauchie (at the junction of Carsebridge Court with A908 Hallpark), Hallpark, Sauchie (at the junction of Hallpark with A908 Hallpark), Arnold Clark Access (at the junction of Arnold Clark access with A908 Hallpark), Beechwood, Sauchie (at the junction of Beechwood, Sauchie with A908 Main Street, Sauchie), Burnbrae, Sauchie (at the junction of Burnbrae, Sauchie with A908 Main Street, Sauchie), Burnee, Fishcross (at the junction of Burnee, Fishcross with A908 Alloa Road, Fishcross), Car Park at Library, Sauchie (at the junction of Car Park at Library, Sauchie with A908 Main Street, Sauchie), Holton Square, Sauchie (at the junction of Holton Square with A908 Main Street, Sauchie), Lawswell / Alloa Road, Fishcross (at the junction of Lawswell / Alloa Road, Fishcross with A908 Alloa Road, Fishcross), Schaw Court, Sauchie (at the junction of Schaw Court, Sauchie with A908 Main Street, Sauchie), Schawpark Golf Club, Sauchie (at the junction of Schawpark Golf Club, Sauchie with A908 Main Street, Sauchie), Middleton, Menstrie (at the junction of Broompark East, Menstrie with C101 Cambus Road, Menstrie), Broompark East, Menstrie (at the junction of Broompark East, Menstrie with C101 Cambus Road, Menstrie). Alternative Route: Local traffic diversion routes will be signposted.