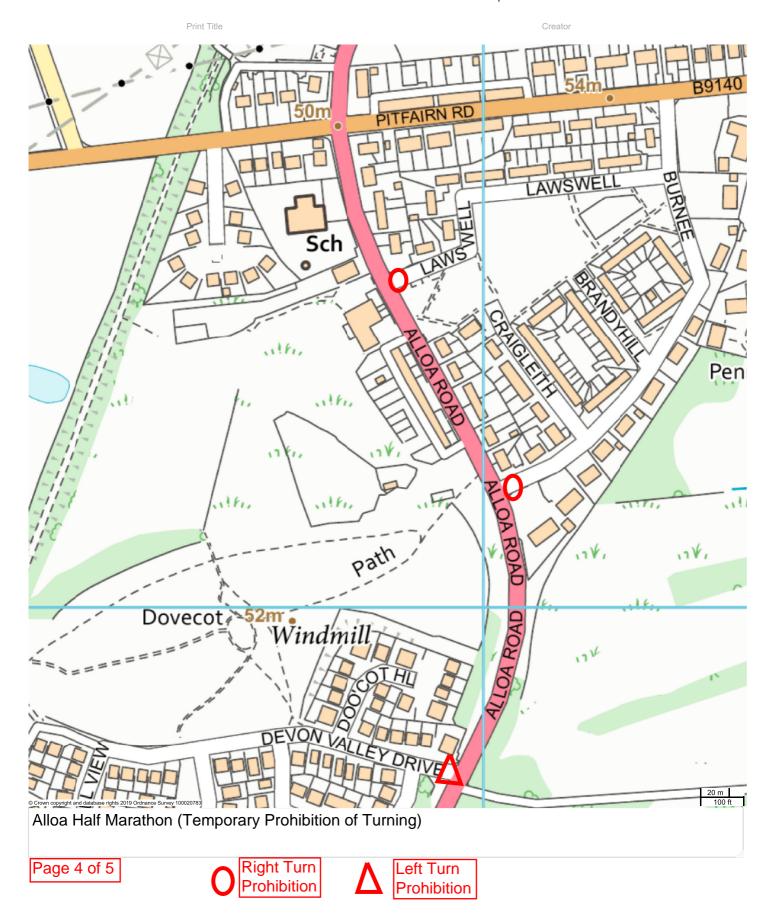

# (ALLOA HALF MARATHON) TEMPORARY PROHIBITION OF TURNING) ORDER 2022

This is the plan referred to in the Clackmannanshire Council (Alloa Half Marathon) (Temporary Prohibition of Turning) Order 2022.

Made by Clackmannanshire Council on 8th February 2022.

Pete Leonard
Strategic Director (Place)

Creator Kellars ာ်ဖွန်ide ietery Mast Factory Recycling Site D Alloa Half Marathon (Temporary Prohibition of Turning) Page 1 0f 5 Right Turn Left Turn Prohibition Prohibition