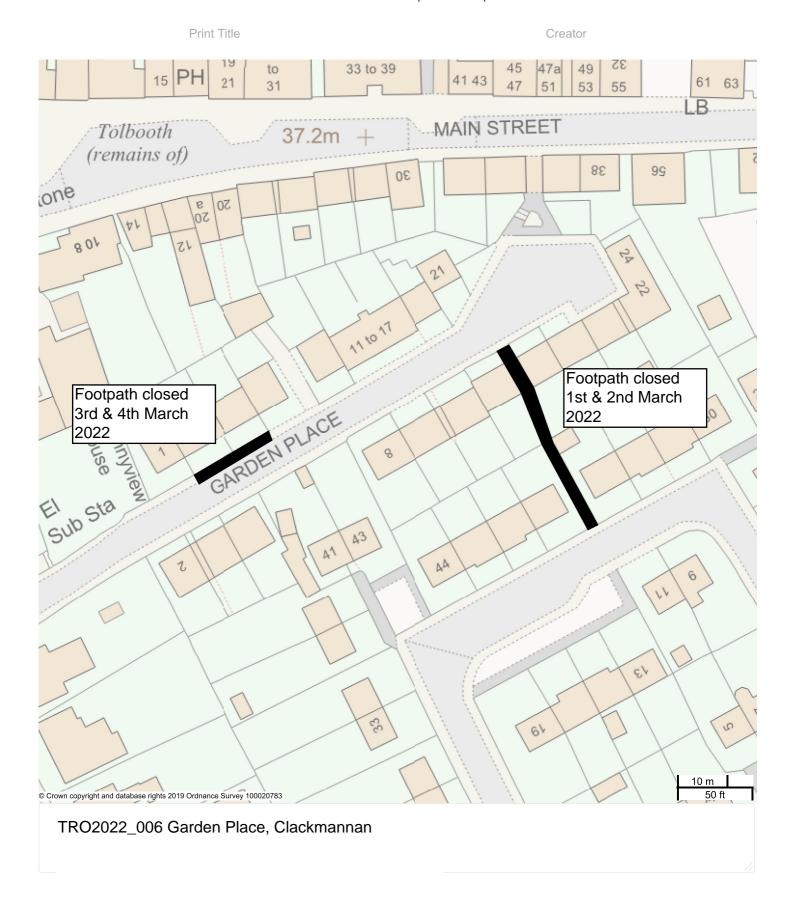

## VARIOUS FOOTPATHS, CLACKMANNAN NOTICE OF EMERGENCY FOOTPATH CLOSURE ORDER 2021

NOTICE IS HEREBY GIVEN that, in terms of Section 14 of the Road Traffic Regulation Act 1984 (as amended), the section of road described in the Schedule attached hereto, will be closed to pedestrians from 0800 hours on Tuesday 1<sup>st</sup> March 2022 until 1700 hours on Wednesday 2<sup>nd</sup> March 2022 (Schedule 1) and from 0800 hours on Thursday 3<sup>rd</sup> March 2022 until 1700 hours on Friday 4<sup>th</sup> March 2022 (Schedule 2). The emergency closure is required for removal of notifiable asbestos from the enclosed vennel ceiling delayed due to COVID and necessary due to recent storms.

## Pete Leonard Strategic Director (Place)

Dated this Twenty-eighth Day of February Two Thousand and twenty-one

Clackmannanshire Council Kilncraigs Greenside Street Alloa, FK10 1EB

| SCHEDULE 1        |                                                                                                                                                                                            |
|-------------------|--------------------------------------------------------------------------------------------------------------------------------------------------------------------------------------------|
| List of Footpaths | Section of footpath over which an emergency footpath closure is applicable from 0800 hours on Tuesday 1 <sup>st</sup> March 2022 until 1700 hours on Wednesday 2 <sup>nd</sup> March 2022. |
| Garden Place,     | Footpath between 14 and 16 Garden Place, southwards until Garden                                                                                                                           |
| Clackmannan       | Terrace/Bruce Street a distance of 41 metres or thereby.                                                                                                                                   |
| SCHEDULE 2        |                                                                                                                                                                                            |
| List of Footpaths | Section of footpath over which an emergency footpath closure is applicable from 0800 hours on Thursday 3 <sup>rd</sup> March 2022 until 1700 hours on Friday 4 <sup>th</sup> March 2022.   |
| Garden Place,     | From the west boundary of number 3 eastwards until the east boundary of number                                                                                                             |
| Clackmannan       | 5, a distance of 18 metres.                                                                                                                                                                |