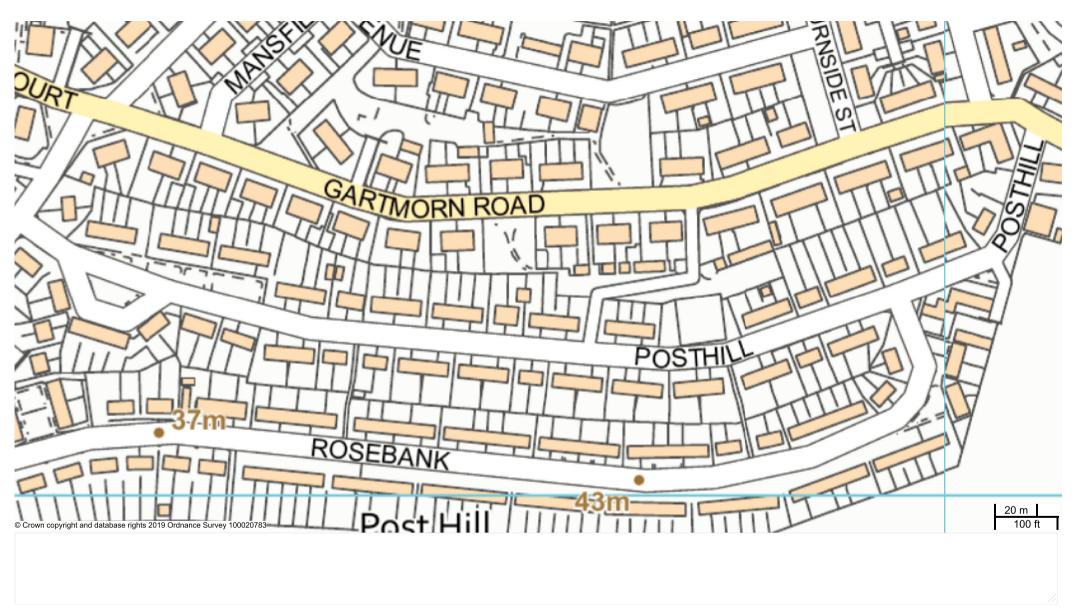

### Pete Leonard Strategic Director (Place)

| SCHEDULE          |                                                                                                                                                                                     |
|-------------------|-------------------------------------------------------------------------------------------------------------------------------------------------------------------------------------|
| List of Roads     | Section of road over which a temporary prohibition of driving, parking<br>and loading is applicable from 0930 hours until 1530 hours on Thursday<br>24 <sup>th</sup> February 2022. |
| Posthill, Sauchie | From its junction with Rosebank eastwards for a distance of 43 metres or thereby.                                                                                                   |

# The Clackmannanshire Council (Posthill, Sauchie) (Temporary Prohibition of Driving, Parking and Loading) Order 2022

The Council has made "The Clackmannanshire Council (Posthill, Sauchie) (Temporary Prohibition of Driving, Parking and Loading) Order 2022, under the Road Traffic Regulation Act 1984 (as amended) on 31<sup>st</sup> January 2022: where there will be a temporary prohibition of driving, parking and loading at **Posthill, Sauchie** (From its junction with Rosebank eastwards for a distance of 43 metres or thereby). The order runs from 0930 hours until 1530 hours on Thursday 24<sup>th</sup> February 2022. The works are required for Scottish Water ironwork repair. Full details are available on <u>www.clacks.gov.uk</u>

### Pete Leonard Strategic Director (Place)

| SCHEDULE          |                                                                                                                                                                                     |  |
|-------------------|-------------------------------------------------------------------------------------------------------------------------------------------------------------------------------------|--|
| List of Roads     | Section of road over which a temporary prohibition of driving, parking<br>and loading is applicable from 0930 hours until 1530 hours on Thursday<br>24 <sup>th</sup> February 2022. |  |
| Posthill, Sauchie | From its junction with Rosebank eastwards for a distance of 43 metres or thereby.                                                                                                   |  |

### (POSTHILL, SAUCHIE) (TEMPORARY PROHIBITION OF DRIVING, PARKING AND LOADING) ORDER 2022

This is the plan referred to in The Clackmannanshire Council (Posthill, Sauchie) (Temporary Prohibition of Driving, Parking and Loading) Order 2022.