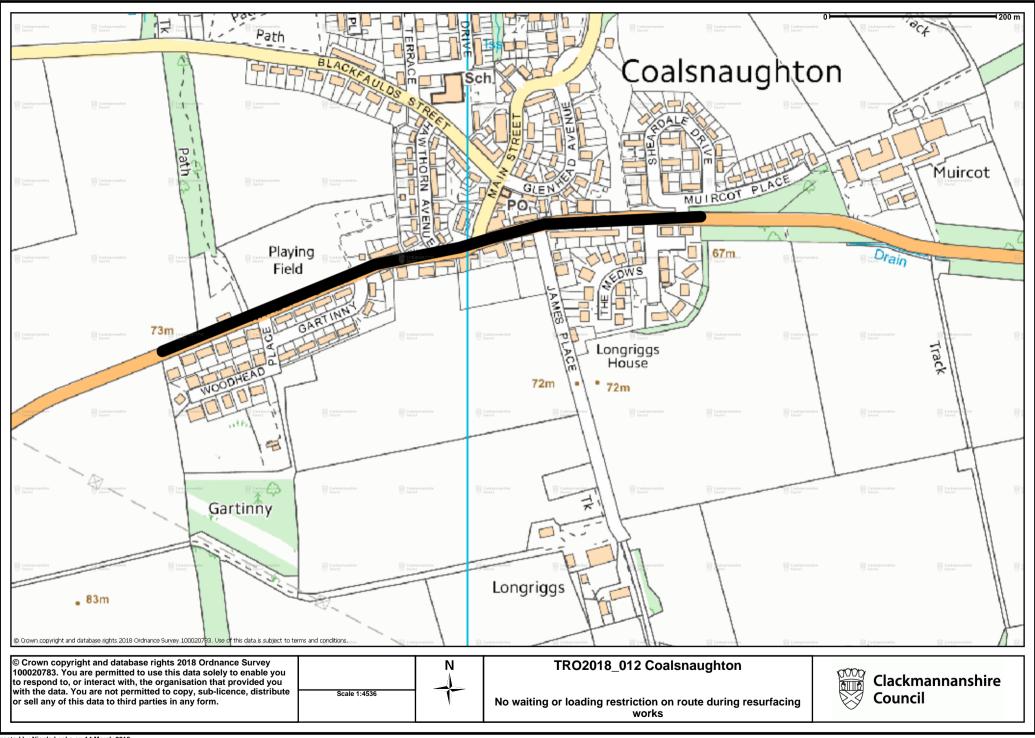

## **B9140 COALSNAUGHTON**

## **NOTICE OF EMERGENCY CLOSURE 2018**

NOTICE IS HEREBY GIVEN that, in terms of Section 14 of the Road Traffic Regulation Act 1984 (as amended), the section of road described in the Schedule attached hereto, will be a no waiting or loading restriction from 0800 hours on Monday 19<sup>th</sup> March 2018 for a period of 2 weeks or until works are complete whichever is soonest. The emergency no waiting/loading restriction is necessary so that resurfacing can take place as per schedule.

## Garry Dallas Executive Director

Dated this fifteenth Day of March, Two Thousand and Eighteen

Clackmannanshire Council Kilncraigs Greenside Street Alloa, FK10 1EB

| SCHEDULE                |                                                                                                                                                                                                                      |
|-------------------------|----------------------------------------------------------------------------------------------------------------------------------------------------------------------------------------------------------------------|
| List of Roads           | Section of road over which a emergency no waiting/loading restriction is applicable from 0800 hours on Monday 19 <sup>th</sup> March 2018 for a period of 2 weeks or until works care complete whichever is soonest. |
| B9140 Wardlaw<br>Street | From the 30mph speed limit on the west side eastwards until its junction with Main Street, a distance of 410 metres or thereby.                                                                                      |
| B9140 Ramsay<br>Terrace | From its junction with Main Street eastwards to a point 20 metres east of Muircot Place, a distance of 290 metres or thereby.                                                                                        |
| Alternative Route       | Via V9140, A908, A91, B913 and vice versa.                                                                                                                                                                           |