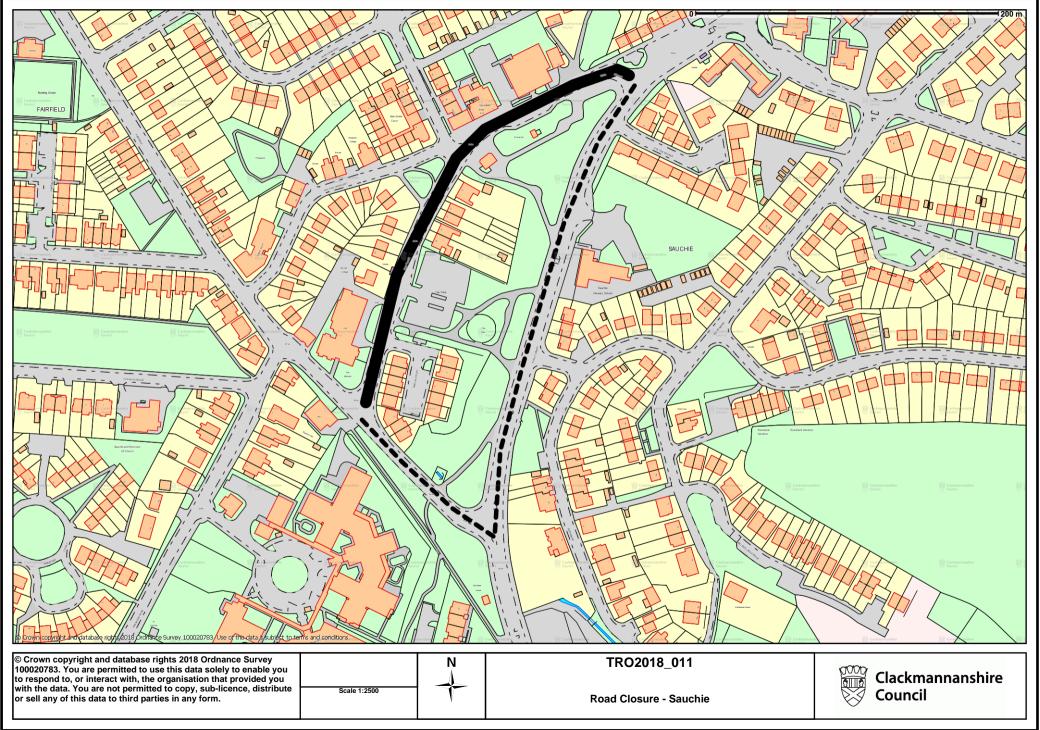

#### Garry Dallas Executive Director

| SCHEDULE                      |                                                                                                                                                                                                    |
|-------------------------------|----------------------------------------------------------------------------------------------------------------------------------------------------------------------------------------------------|
| List of Roads                 | Section of road over which a road closure will be applicable from 0800 hours<br>on Monday 2 <sup>nd</sup> April 2018 for a period of 2 weeks or until works are<br>completed whichever is soonest. |
| Mar Place                     | From its junction with Fairfield northwards until its junction with Main Street (unclassified), a distance of 175 metres or thereby.                                                               |
| Main Street<br>(unclassified) | From its junction with Mar Place northwards until its junction with A908 Main Street, a distance of 130 metres or thereby.                                                                         |
| Alternative route             | Via Fairfield, A908 and vice versa.                                                                                                                                                                |

## THE CLACKMANNANSHIRE COUNCIL

## (VARIOUS STREETS, SAUCHIE) (TEMPORARY ROAD CLOSURE) ORDER 2018

#### The Clackmannanshire Council (Various Streets, Sauchie) (Temporary Road Closure) Order 2018

The Council has made "The Clackmannanshire Council (Various Streets, Sauchie) (Temporary Road Closure) Order 2018, under the Road Traffic Regulation Act 1984 (as amended) on 7<sup>th</sup> March 2018: to close to vehicles the section of road at **Mar Place** (from its junction with Fairfield northwards until its junction with Main Street (unclassified), a distance of 175 metres or thereby), **Main Street (unclassified)** (from its junction with Mar Place northwards until its junction with A908 Main Street, a distance of 130 metres or thereby). Alternative route: Via Fairfield, A908 and vice versa. The order runs from 0800 hours on Monday 2<sup>nd</sup> April 2018 for a period of 2 weeks or until works are completed whichever is soonest. The works are necessary for resurfacing works. Full details are available on <u>www.clacks.gov.uk</u> or may be examined at Clackmannanshire Council's Offices, Kilncraigs, Alloa, FK10 1EB, and any Council Office/Library, during normal office hours.

## Garry Dallas Executive Director

| SCHEDULE                      |                                                                                                                                                                                                    |
|-------------------------------|----------------------------------------------------------------------------------------------------------------------------------------------------------------------------------------------------|
| List of Roads                 | Section of road over which a road closure will be applicable from 0800 hours<br>on Monday 2 <sup>nd</sup> April 2018 for a period of 2 weeks or until works are<br>completed whichever is soonest. |
| Mar Place                     | From its junction with Fairfield northwards until its junction with Main Street (unclassified), a distance of 175 metres or thereby.                                                               |
| Main Street<br>(unclassified) | From its junction with Mar Place northwards until its junction with A908 Main Street, a distance of 130 metres or thereby.                                                                         |
| Alternative route             | Via Fairfield, A908 and vice versa.                                                                                                                                                                |

## (VARIOUS STREETS, SAUCHIE) (TEMPORARY ROAD CLOSURE) ORDER 2018

This is the plan referred to in the Clackmannanshire Council (Various Streets, Sauchie) (Temporary Road Closure) Order 2018.

Made by Clackmannanshire Council on 7<sup>th</sup> March 2018.

Garry Dallas Executive Director