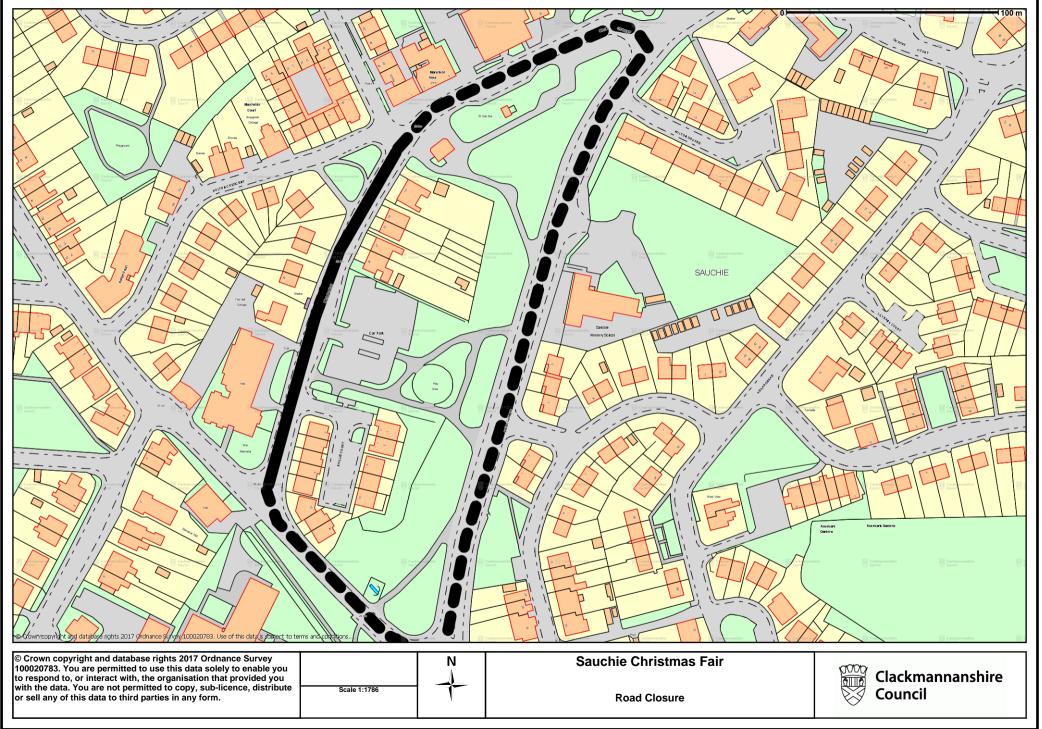

#### The Clackmannanshire Council (Mar Place, Sauchie) (Temporary Road Closure) Order 2017

The Council has made "The Clackmannanshire Council (Mar Place, Sauchie) (Temporary Road Closure) Order 2017, under the Road Traffic Regulation Act 1984 (as amended) on 23<sup>rd</sup> October 2017: to close to vehicles the section of road at **Mar Place, Sauchie** - from its junction with Main Street to its junction with the B908, a distance of 178 metres or thereby. Alternative Route: Via A908, Main Street and vice versa. The order runs from 1000 hours until 1800 hours on Sunday 19<sup>th</sup> November 2017. The works are required to facilitate the Christmas Fair. Full details are available on <u>www.clacks.gov.uk</u> or may be examined at Clackmannanshire Council's Offices, Kilncraigs, Alloa, FK10 1EB, and any Council Office/Library, during normal office hours.

### (MAR PLACE, SAUCHIE) (TEMPORARY ROAD CLOSURE) ORDER 2017

This is the plan referred to in the Clackmannanshire Council (Mar Place, Sauchie) (Temporary Road Closure) Order 2017.

Made by Clackmannanshire Council on 23<sup>rd</sup> October 2017.