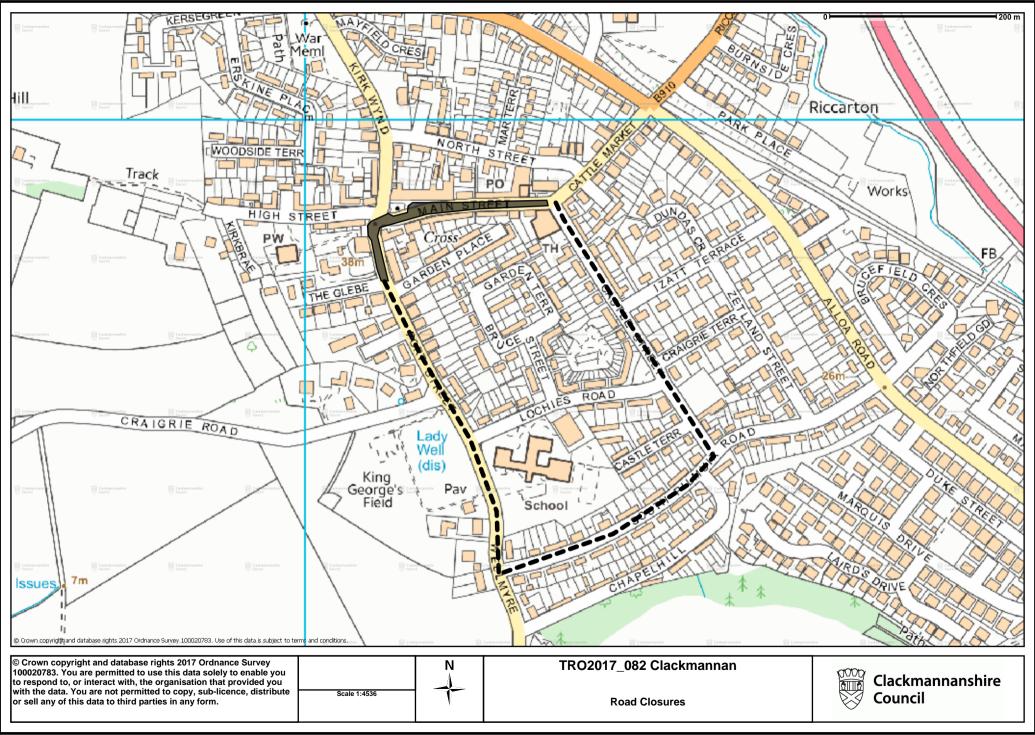

### DATED THIS SEVENTH DAY OF SEPTEMBER, TWO THOUSAND AND SEVENTEEN

Garry Dallas

Executive Director

| SCHEDULE                    |                                                                                                                                                                                                                                                                                                         |
|-----------------------------|---------------------------------------------------------------------------------------------------------------------------------------------------------------------------------------------------------------------------------------------------------------------------------------------------------|
| List of Roads               | Section of road over which a road closure will be applicable from 0800 hours on Saturday 30 <sup>th</sup> September 2017 until 1900 hours on Sunday 1 <sup>st</sup> October 2017. And from 0800 hours on Saturday 7 <sup>th</sup> October 2017 until 1900 hours on Sunday 8 <sup>th</sup> October 2017. |
| Main Street<br>Clackmannan  | From its junction Kirk Wynd eastwards until its junction with Cattlemarket, a distance of 205 metres or thereby.                                                                                                                                                                                        |
| Port Street,<br>Clackmannan | From its junction Kirk Wynd southwards until its junction with The Glebe, a distance of 70 metres or thereby.                                                                                                                                                                                           |
| Diversion Route             | Via Port Street, South Pilmuir Street, Castle Street and vice versa.                                                                                                                                                                                                                                    |

# The Clackmannanshire Council (Various Streets, Clackmannan) (Temporary Road Closure) Order 2017

The Council has made "The Clackmannanshire Council (Various Streets, Clackmannan) (Temporary Road Closure) Order 2017, under the Road Traffic Regulation Act 1984 (as amended) on 7<sup>th</sup> September 2017: to close to vehicles the section of road at **Main Street, Clackmannan** (from its junction with Kirk Wynd eastwards until its junction with Cattlemarket, a distance of 205 metres or thereby), **Port Street, Clackmannan** (from its junction Kirk Wynd southwards until its junction with The Glebe for a distance of 70 metres or thereby). Diversion: Via Port Street, South Pilmuir Street, Castle Street and vice versa. The order runs from 0800 hours on Saturday 30<sup>th</sup> September 2017 until 1900 hours on Sunday 1<sup>st</sup> October 2017 and also runs from 0800 hours on Saturday 7<sup>th</sup> October 2017 until 1900 hours on Sunday 8<sup>th</sup> October 2017. The works are necessary for resurfacing of the carriageway. Full details are available on <a href="https://www.clacks.gov.uk">www.clacks.gov.uk</a> or may be examined at Clackmannanshire Council's Offices, Kilncraigs, Alloa, FK10 1EB, and any Council Office/Library, during normal office hours.

Garry Dallas

Executive Director

| SCHEDULE                    |                                                                                                                                                                                                                                                                                                         |
|-----------------------------|---------------------------------------------------------------------------------------------------------------------------------------------------------------------------------------------------------------------------------------------------------------------------------------------------------|
| List of Roads               | Section of road over which a road closure will be applicable from 0800 hours on Saturday 30 <sup>th</sup> September 2017 until 1900 hours on Sunday 1 <sup>st</sup> October 2017. And from 0800 hours on Saturday 7 <sup>th</sup> October 2017 until 1900 hours on Sunday 8 <sup>th</sup> October 2017. |
| Main Street<br>Clackmannan  | From its junction Kirk Wynd eastwards until its junction with Cattlemarket, a distance of 205 metres or thereby.                                                                                                                                                                                        |
| Port Street,<br>Clackmannan | From its junction Kirk Wynd southwards until its junction with The Glebe, a distance of 70 metres or thereby.                                                                                                                                                                                           |
| Diversion Route             | Via Port Street, South Pilmuir Street, Castle Street and vice versa.                                                                                                                                                                                                                                    |

### (VARIOUS STREETS, CLACKMANNAN) (TEMPORARY ROAD CLOSURE) ORDER 2017

This is the plan referred to in the Clackmannanshire Council (Various Streets, Clackmannan) (Temporary Road Closure) Order 2017.

Made by Clackmannanshire Council on 7<sup>th</sup> September 2017.