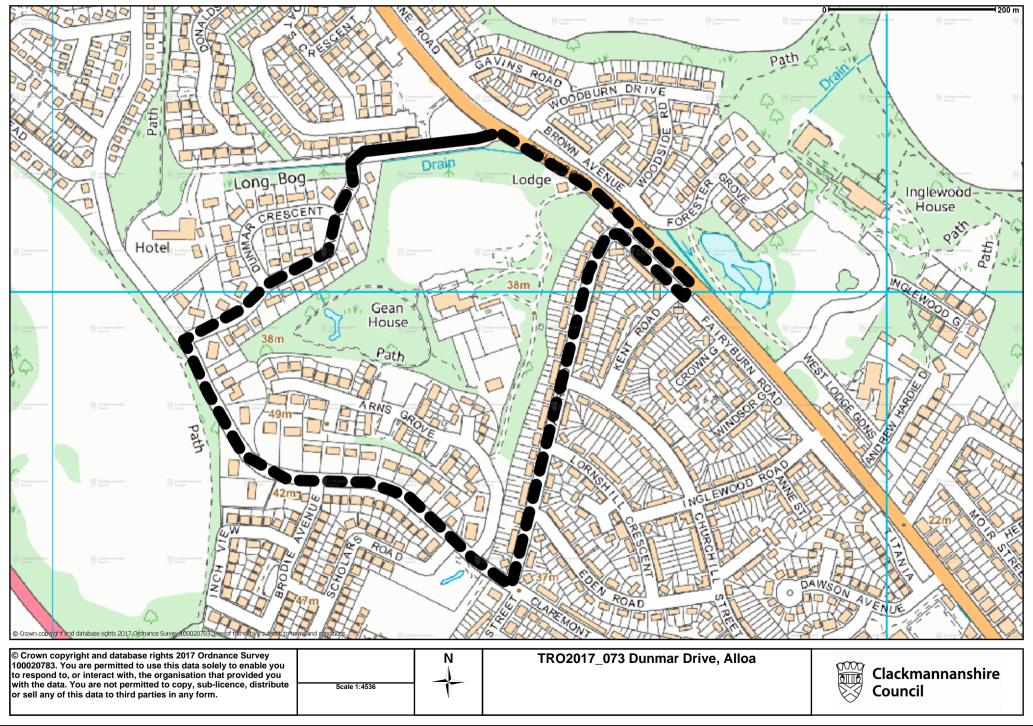

## DUNMAR DRIVE, ALLOA

## NOTICE OF EMERGENCY TEMPORARY CLOSURE 2017

NOTICE IS HEREBY GIVEN that, in terms of Section 14 of the Road Traffic Regulation Act 1984 (as amended), the section of road described in the Schedule attached hereto, will suspend parking from 0800 hours until 1530 hours each day from Monday 14<sup>th</sup> August 2017 for a period of 5 days or until works are completed whichever is soonest. The emergency closure is necessary for resurfacing works due to deterioration of the road surface.

## Garry Dallas Executive Director

Dated this Ninth Day of August, Two Thousand and Seventeen

Clackmannanshire Council Kilncraigs Greenside Street Alloa, FK10 1EB

| SCHEDULE            |                                                                                                                                                                                                                               |
|---------------------|-------------------------------------------------------------------------------------------------------------------------------------------------------------------------------------------------------------------------------|
| List of Roads       | Section of road over which a no parking will be applicable from 0800 hours<br>until 1530 hours each day from Monday 14 <sup>th</sup> August 2017 for a period of 5<br>days or until works are completed whichever is soonest. |
| Dunmar Drive, Alloa | From its junction with B9096 Tullibody Road southwards for a distance of 180 metres or thereby.                                                                                                                               |
| Diversion           | Via Dunmar Drive, Claremont, Gean Road, Fairyburn Road, Tullibody Road and vice versa.                                                                                                                                        |