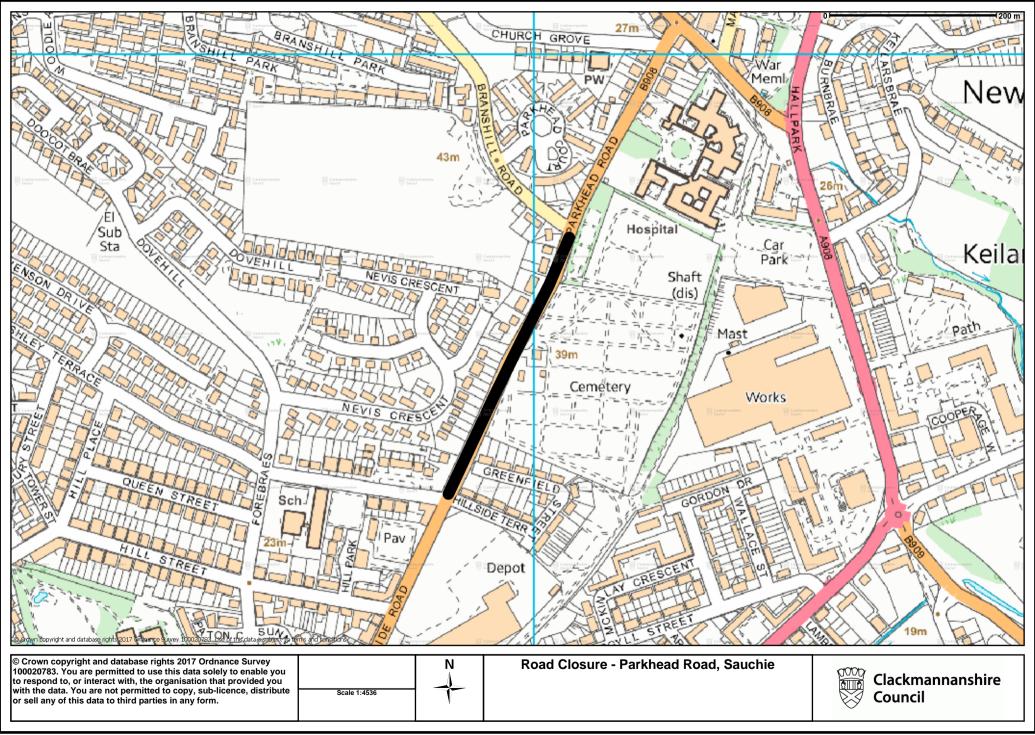

## Garry Dallas Executive Director

Clackmannanshire Council, Kilncraigs, ALLOA, FK10 1EB

| SCHEDULE 4    |                                                                                                                                                            |  |
|---------------|------------------------------------------------------------------------------------------------------------------------------------------------------------|--|
| List of Roads | Section of road over which a temporary road closure will be applicable during the hours 1200 hours until 1800 hours on Saturday 8 <sup>th</sup> July 2017. |  |
| Parkhead Road | From its junction with Branshill Road southwards until its junction with Ashley Terrace, a distance of 350 metres or thereby.                              |  |

### (PARKHEAD ROAD, SAUCHIE) (TEMPORARY ROAD CLOSURE) (PART 4) ORDER 2017

This is the plan referred to in the Clackmannanshire Council (Branshill Road, Sauchie) (Temporary Road Closure) (Part 4) Order 2017.

Made by Clackmannanshire Council on 14<sup>th</sup> June 2017.

Garry Dallas
Executive Director

Clackmannanshire Council Kilncraigs ALLOA FK10 1EB