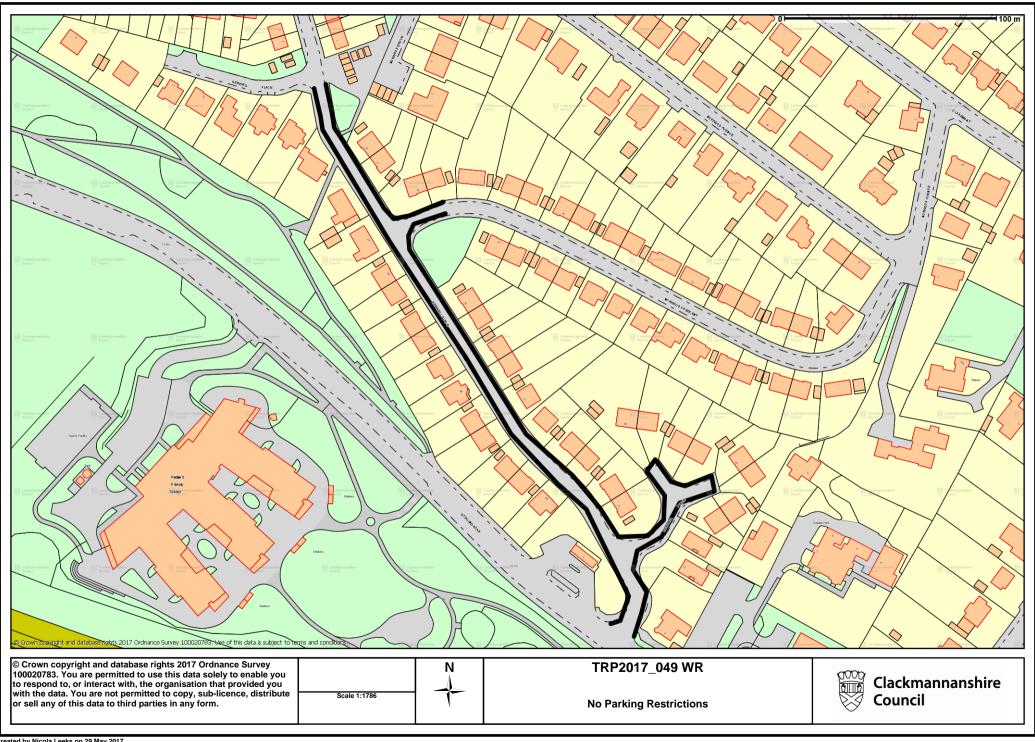

## (VARIOUS STREETS, ALLOA) (TEMPORARY NO PARKING RESTRICTION) ORDER 2017

This is the plan referred to in the Clackmannanshire Council (Various Streets, Alloa) (Temporary No Parking Restriction) Order 2017.

Made by Clackmannanshire Council on 29<sup>th</sup> May 2017.

Garry Dallas

Executive Director