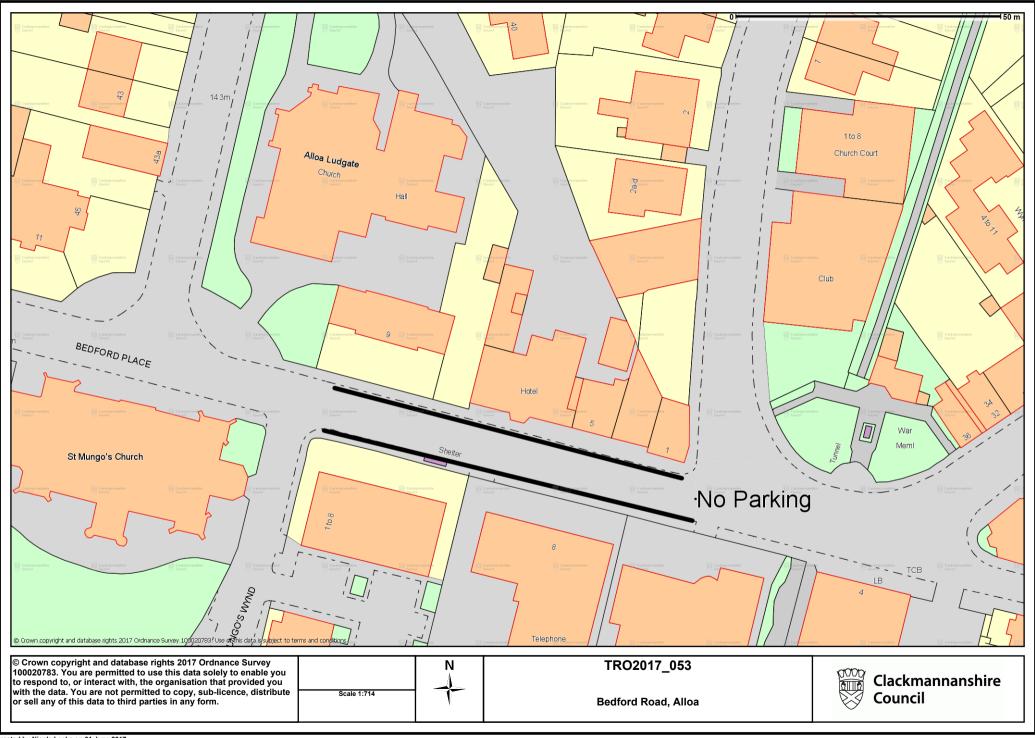

### THE CLACKMANNANSHIRE COUNCIL

# (BEDFORD PLACE, ALLOA) (TEMPORARY NO PARKING RESTRICTION) ORDER 2017

This is the plan referred to in the Clackmannanshire Council (Bedford Place, Alloa) (Temporary No Parking Restriction) Order 2017.

Made by Clackmannanshire Council on 1st June 2017.

Garry Dallas
Executive Director