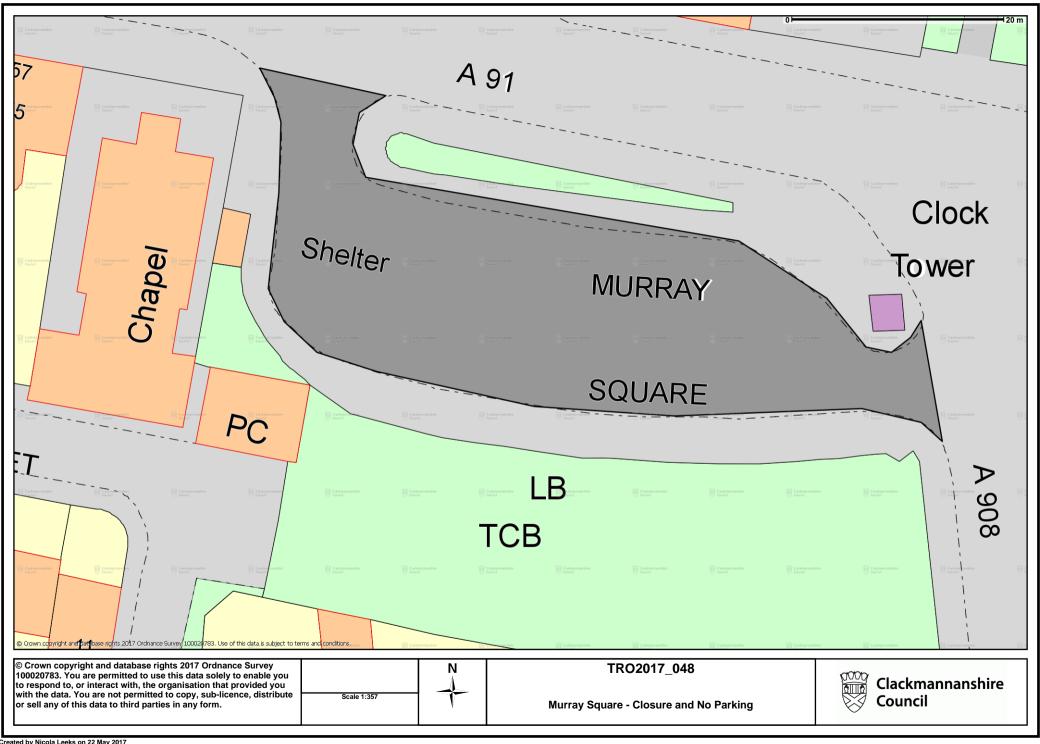

## (MURRAY SQUARE, TILLICOULTRY) (TEMPORARY NO PARKING RESTRICTION) ORDER 2017

This is the plan referred to in the Clackmannanshire Council (Murray Square, Tillicoultry) (Temporary No Parking Restriction) Order 2017.