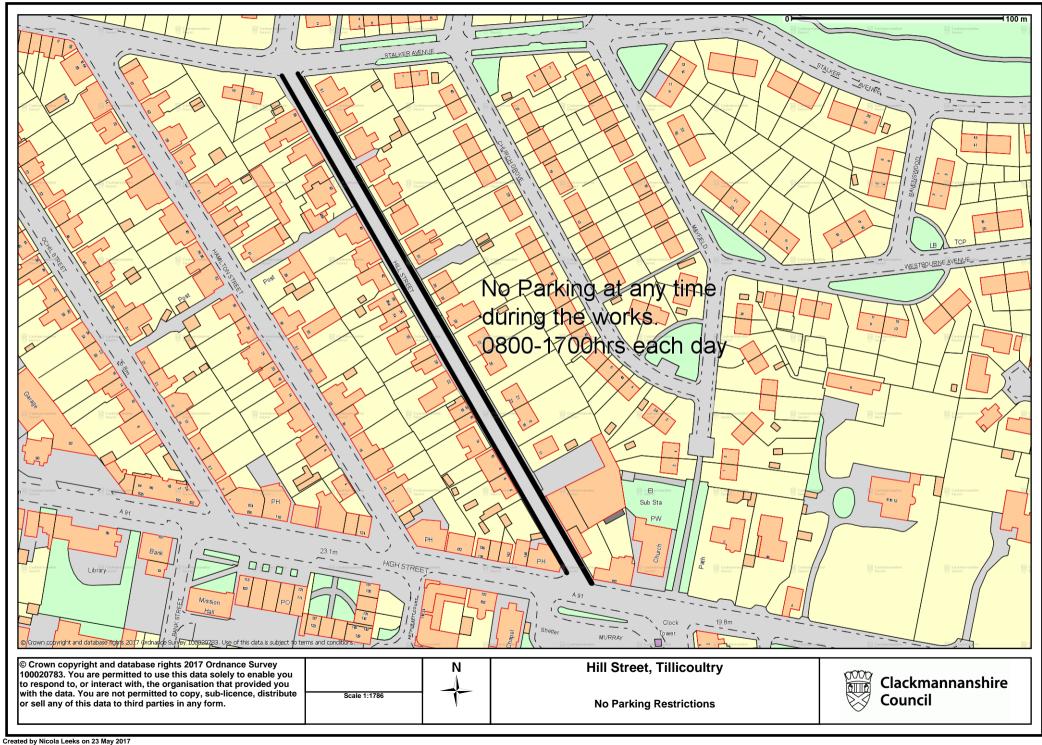

## HILL STREET, TILLICOULTRY NOTICE OF EMERGENCY TEMPORARY CLOSURE 2017

NOTICE IS HEREBY GIVEN that, in terms of Section 14 of the Road Traffic Regulation Act 1984 (as amended), the section of road described in the Schedule attached hereto, will be suspend parking from 0800 hours until 1700 hours each day from Monday 5<sup>th</sup> June 2017 to Friday 16<sup>th</sup> June 2017 or until works are completed whichever is soonest. The emergency closure is necessary to clear parked vehicles so that resurfacing work can be carried out.

## Garry Dallas Executive Director

Dated this Twenty-third Day of May, Two Thousand and Seventeen Clackmannanshire Council, Kilncraigs, Greenside Street, Alloa, FK10 1EB

| SCHEDULE                  |                                                                                                                                                                                                                                           |
|---------------------------|-------------------------------------------------------------------------------------------------------------------------------------------------------------------------------------------------------------------------------------------|
| List of Footways          | Section of road over which a no parking restriction will be applicable from 0800 hours until 1700 hours each day from Monday 5 <sup>th</sup> June to Friday 16 <sup>th</sup> June 2017 or until works are completed whichever is soonest. |
| Hill Street, Tillicoultry | From its junction with Stalker Avenue southwards until its junction with A91 High Street, a distance of 277 metres or thereby.                                                                                                            |
| Diversion                 | Via A91 High Street, Hamilton Street, Walker Terrace and vice versa.                                                                                                                                                                      |