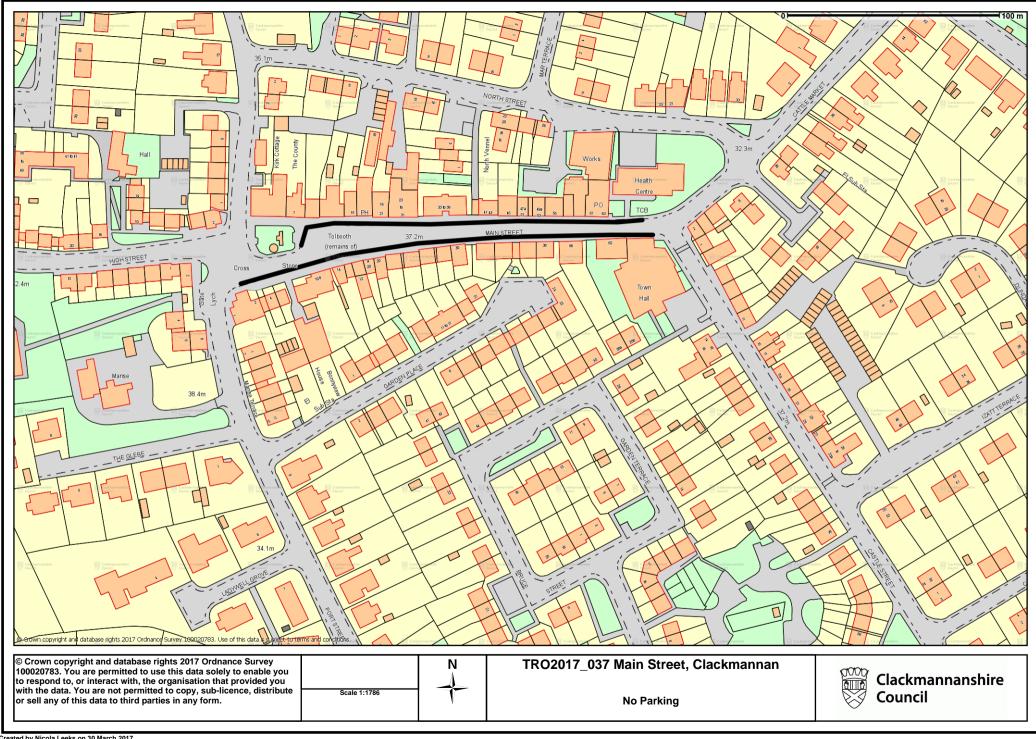

### DATED THIS THIRD DAY OF MAY, TWO THOUSAND AND SEVENTEEN

Garry Dallas
Executive Director

| SCHEDULE                    |                                                                                                                                                          |  |
|-----------------------------|----------------------------------------------------------------------------------------------------------------------------------------------------------|--|
| List of Roads               | Section of road over which a temporary no parking restriction will be applicable from 0700 hours until 1800 hours on Saturday 3 <sup>rd</sup> June 2017. |  |
| Main Street,<br>Clackmannan | Both Sides From its junction with Kirk Wynd eastwards until its junction with Castle Street, a distance of 200 metres of thereby.                        |  |

## The Clackmannanshire Council (Main Street, Clackmannan) (Temporary No Parking Restriction) Order 2017

The Council has made "The Clackmannanshire Council (Main Street, Clackmannan) (Temporary No Parking Restriction) Order 2017", under the Road Traffic Regulation Act 1984 (as amended) on 3<sup>rd</sup> May 2017: to suspend parking at **Main Street, Clackmannan – both sides** from its junction with Kirk Wynd eastwards until its junction with Castle Street, a distance of 200 metres or thereby. The order runs from 0700 hours until 1800 hours on Saturday 3<sup>rd</sup> June 2017. The order is necessary to facilitate the Mercat Fayre. Full details are available on <a href="www.clacksweb.org.uk">www.clacksweb.org.uk</a> or may be examined at Clackmannanshire Council's Offices, Kilncraigs, Alloa, FK10 1EB, and any Council Office/Library, during normal office hours.

The effect of this Order shall be to suspend parking:-

The period from 0700 hours until 1800 hours on Saturday 3<sup>rd</sup> June 2017, on the section described in the Schedule attached. The temporary no parking restriction is required to facilitate the Mercat Fayre.

## Garry Dallas Executive Director

| SCHEDULE                    |                                                                                                                                                          |  |
|-----------------------------|----------------------------------------------------------------------------------------------------------------------------------------------------------|--|
| List of Roads               | Section of road over which a temporary no parking restriction will be applicable from 0700 hours until 1800 hours on Saturday 3 <sup>rd</sup> June 2017. |  |
| Main Street,<br>Clackmannan | Both Sides From its junction with Kirk Wynd eastwards until its junction with Castle Street, a distance of 200 metres or thereby.                        |  |

# (MAIN STREET, CLACKMANNAN) (TEMPORARY NO PARKING RESTRICTION) ORDER 2017

This is the plan referred to in the Clackmannanshire Council (Main Street, Clackmannan) (Temporary No Parking Restriction) Order 2017.