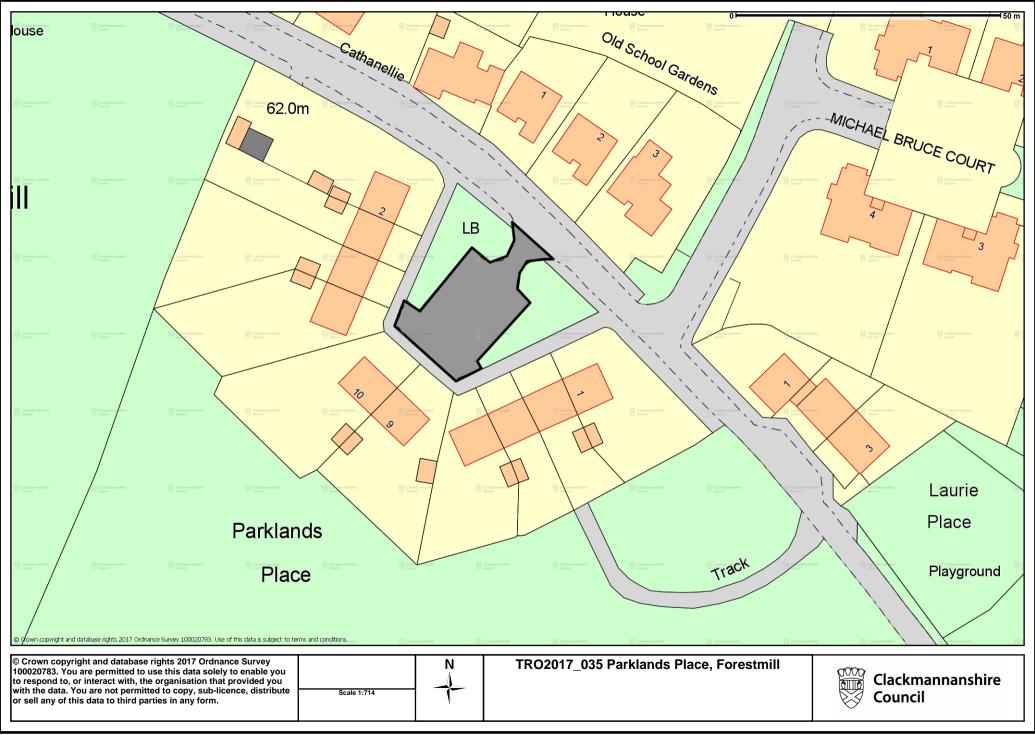

# (PARKLANDS PLACE, FORESTMILL) (TEMPORARY ROAD CLOSURE) ORDER 2017

This is the plan referred to in the Clackmannanshire Council (Parklands Place, Forestmill) (Temporary Road Closure) Order 2017.

Made by Clackmannanshire Council on 4<sup>th</sup> April 2017.