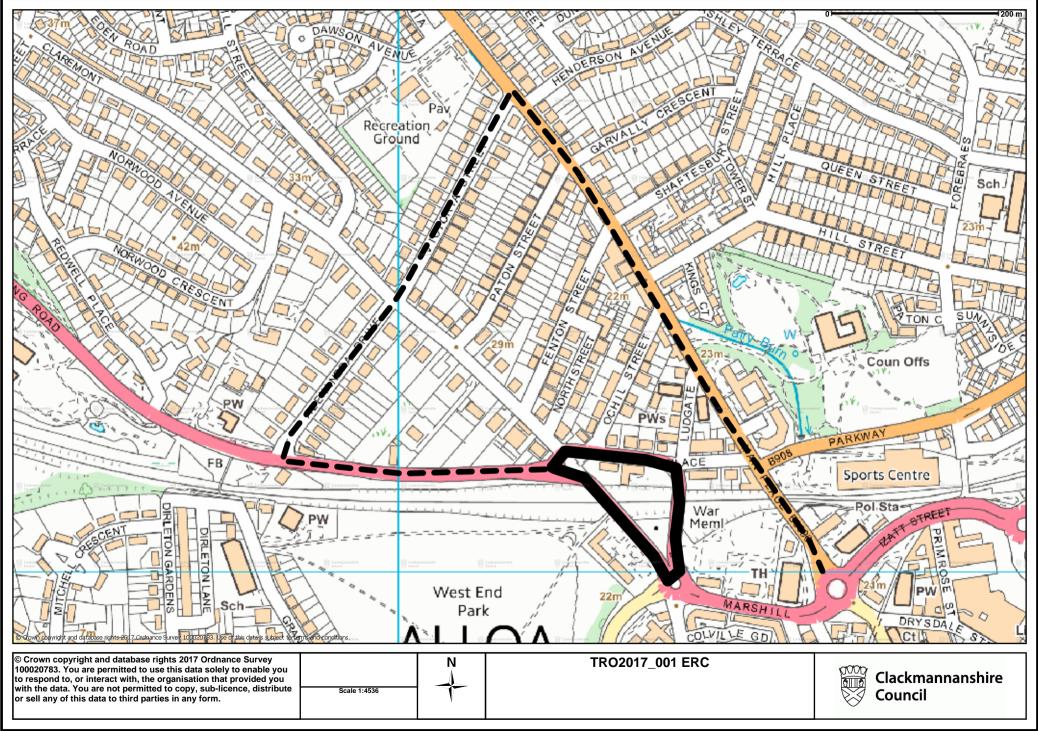

## A907 KELLIE PLACE, ALLOA

## NOTICE OF EMERGENCY TEMPORARY CLOSURE 2017

NOTICE IS HEREBY GIVEN that, in terms of Section 14 of the Road Traffic Regulation Act 1984 (as amended), the section of road described in the Schedule attached hereto, will be closed to traffic from 0800 hours on Monday 10<sup>th</sup> April 2017 for a period of four days or until works completed whichever is soonest. The emergency closure is necessary to lift faulty road surface. Work will be carried out under traffic lights where possible. Residents will be notified timescales and available access during the works.

## Garry Dallas Executive Director

Dated this Twenty Ninth Day of March, Two Thousand and Seventeen

Clackmannanshire Council, Kilncraigs, Greenside Street, Alloa, FK10 1EB

| SCHEDULE                    |                                                                                                                                                                                                          |
|-----------------------------|----------------------------------------------------------------------------------------------------------------------------------------------------------------------------------------------------------|
| List of Roads               | Section of road over which temporary emergency road closure is applicable from 0800 hours on Monday 10 <sup>th</sup> April 2017 for a period of four days or until works completed whichever is soonest. |
| A907 Kellie Place,<br>Alloa | From its junction with Ludgate roundabout westwards then eastwards for a distance of 330 metres or thereby.                                                                                              |
| Alternative route           | Via A907, Alexandra Drive, Victoria Street, B9096 and vice versa.                                                                                                                                        |
| Alternative route for HGV's | Via B9096 from Dumyat Park roundabout or Marshill roundabout.                                                                                                                                            |