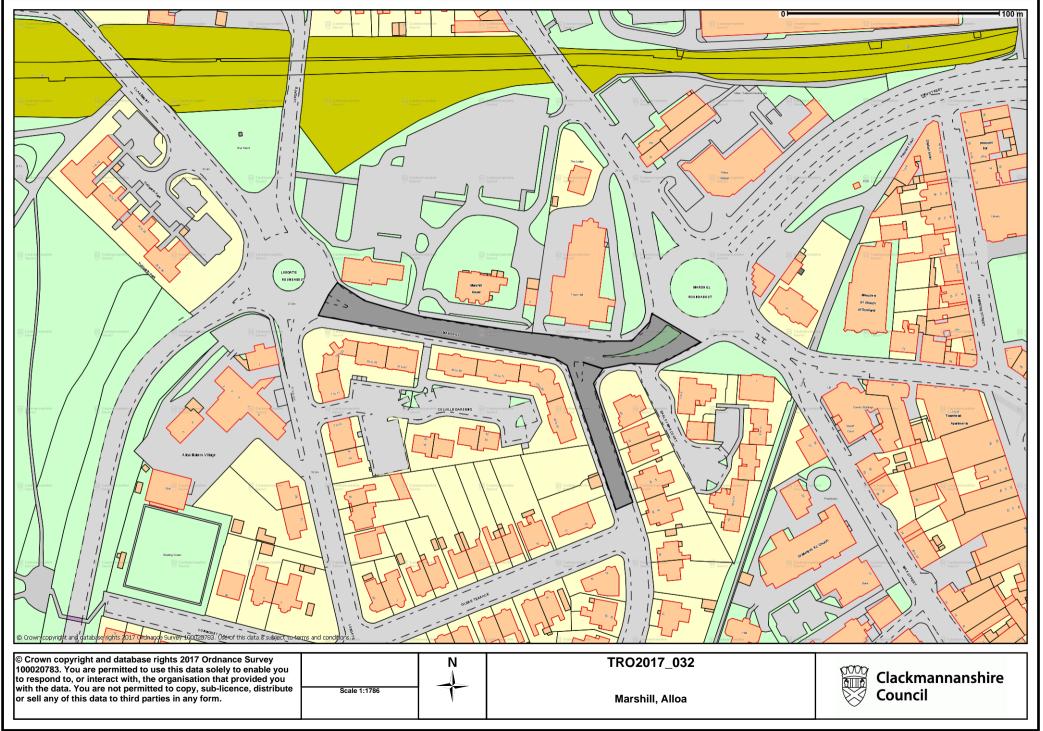

## Garry Dallas **Executive Director**

Dated this Fifteenth of March, Two Thousand and Seventeen

Clackmannanshire Council, Kilncraigs, Greenside Street, Alloa, FK10 1EB

| SCHEDULE                  |                                                                                                                                                                                         |
|---------------------------|-----------------------------------------------------------------------------------------------------------------------------------------------------------------------------------------|
| List of Roads             | Section of road over which temporary emergency road closure is applicable from 1030 hours until 1200 hours on Friday 17 <sup>th</sup> March 2017.                                       |
| A907 – Marshill,<br>Alloa | From its junction with the Marshill roundabout for a distance of 170 metres or thereby in a westerly direction to its junction with Ludgate roundabout.                                 |
| Alternative Route         | East Bound Traffic<br>Via B9096 through Tullibody<br>Via Ludgate, Bedford Place, Bank Street, Union Street, Greenside Street and Auld<br>Brig Road to the A907 Shillinghill roundabout. |
|                           | West Bound Traffic<br>Via the B9096 Tullibody Road to its junctions with the A907 at Dumyat Park<br>roundabout.                                                                         |
| Church Street, Alloa      | From its junction with the Marshill to its junction with Glebe Terrace, a distance of 75 metres or thereby.                                                                             |
| Alternative Route         | No alternative route.                                                                                                                                                                   |