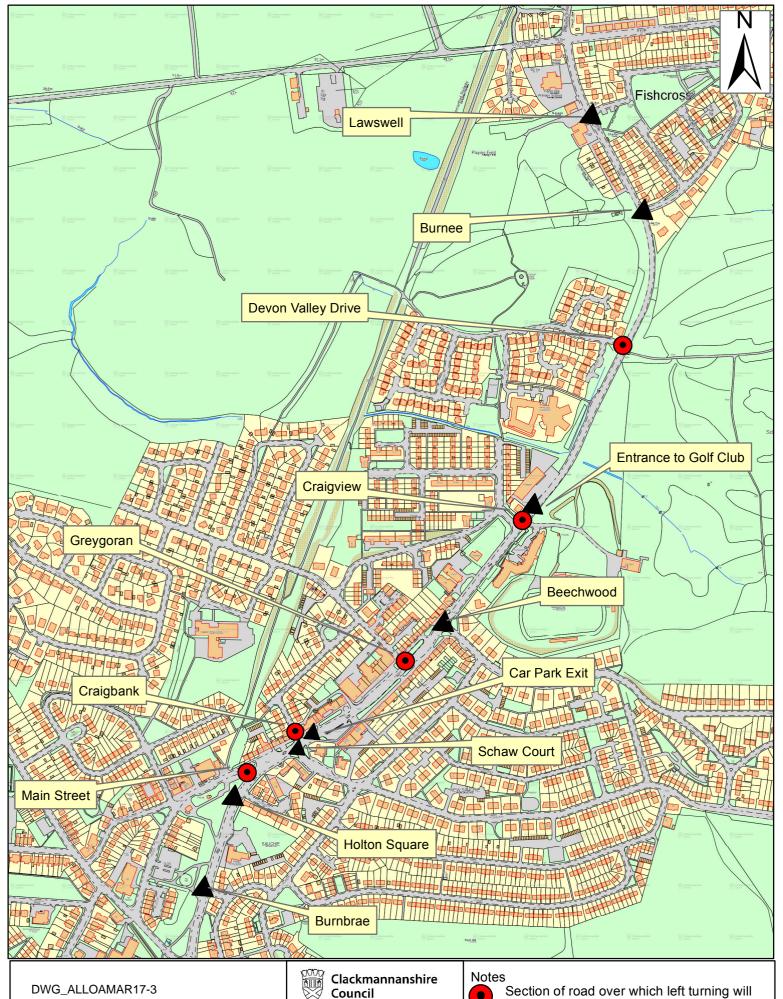

### DATED THIS NINETH DAY OF FEBRUARY, TWO THOUSAND AND SEVENTEEN

Garry Dallas

Executive Director

Clackmannanshire Council Kilncraigs ALLOA FK10 1EB

| SCHEDULE                        |                                                                                                                                               |
|---------------------------------|-----------------------------------------------------------------------------------------------------------------------------------------------|
| List of Roads                   | Section of road over which LEFT turning will be prohibited during the period 1000 hours to 1200 hours on Sunday 19 <sup>th</sup> March 2017.  |
| Devon Valley Drive, Sauchie     | At the junction of Devon Valley Drive, Sauchie with A908 Alloa Road, Sauchie.                                                                 |
| Greygoran, Sauchie              | At the junction of Greygoran, Sauchie with A908 Main Street, Sauchie.                                                                         |
| Craigview, Sauchie              | At the junction with Craigview, Sauchie with A908 Main Street, Sauchie.                                                                       |
| Main Street, Sauchie (uncl.)    | At the junction with Main Street, Sauchie (uncl.) with A908 Main Street, Sauchie.                                                             |
| Craigbank, Sauchie              | At the junction with Craigbank, Sauchie with A908 Main Street, Sauchie.                                                                       |
| List of Roads                   | Section of road over which RIGHT turning will be prohibited during the period 1000 hours to 1200 hours on Sunday 19 <sup>th</sup> March 2017. |
| Beechwood, Sauchie              | At the junction of Beechwood, Sauchie with A908 Main Street, Sauchie.                                                                         |
| Burnbrae, Sauchie               | At the junction of Burnbrae, Sauchie with A908 Main Street, Sauchie.                                                                          |
| Burnee, Fishcross               | At the junction of Burnee, Fishcross with A908 Alloa Road, Fishcross.                                                                         |
| Car Park at Library, Sauchie    | At the junction of Car Park at Library, Sauchie with A908 Main Street, Sauchie.                                                               |
| Holton Square, Sauchie          | At the junction of Holton Square, Sauchie with A908 Main Street, Sauchie.                                                                     |
| Lawswell / Alloa Road,          | At the junction of Lawswell / Alloa Road, Fishcross with A908 Alloa Road, Fishcross.                                                          |
| Fishcross                       |                                                                                                                                               |
| Schaw Court, Sauchie            | At the junction of Schaw Court, Sauchie with A908 Main Street, Sauchie.                                                                       |
| Schawpark Golf Club,<br>Sauchie | At the junction of Schawpark Golf Club, Sauchie with A908 Main Street, Sauchie.                                                               |
| Alternative Route               | Local traffic diversion routes will be signposted                                                                                             |

#### The Clackmannanshire Council (Alloa Half Marathon) (Temporary Prohibition of Turning) Order 2017

The Council has made "The Clackmannanshire Council (Alloa Half Marathon) (Temporary Prohibition of Turning) Order 2017, under the Road Traffic Regulation Act 1984 (as amended) on 9th February 2017: to prohibit Left turning on the sections of road from Devon Valley Drive, Sauchie, (at the junction of Devon Valley Drive, Sauchie with A908 Alloa Road, Sauchie); Greygoran, Sauchie, (at the junction of Greygoran, Sauchie with A908 Main Street, Sauchie); Craigview, Sauchie, (at the junction with Craigview, Sauchie with A908 Main Street, Sauchie); Main Street, Sauchie (uncl.), (at the junction with Main Street, Sauchie (uncl.) with A908 Main Street, Sauchie); Craigbank, Sauchie, (at the junction with Craigbank, Sauchie with A908 Main Street, Sauchie); and the sections of road over which RIGHT turning will be prohibited from Beechwood, Sauchie, (at the junction of Beechwood, Sauchie with A908 Main Street, Sauchie); Burnbrae, Sauchie, (at the junction of Burnbrae, Sauchie with A908 Main Street, Sauchie); Burnee, Fishcross, (at the junction of Burnee, Fishcross with A908 Alloa Road, Fishcross); Car Park at Library, Sauchie, (at the junction of Car Park at Library, Sauchie with A908 Main Street, Sauchie); Holton Square, Sauchie, (at the junction of Holton Square, Sauchie with A908 Main Street, Sauchie); Lawswell / Alloa Road, Fishcross, (at the junction of Lawswell / Alloa Road, Fishcross with A908 Alloa Road, Fishcross); Schaw Court, Sauchie, (at the junction of Schaw Court, Sauchie with A908 Main Street, Sauchie); and Schawpark Golf Club, Sauchie, (at the junction of Schawpark Golf Club, Sauchie with A908 Main Street, Sauchie). (Alternative Route: Local traffic diversion routes will be signposted). The order runs from 1000 hours until 1200 hours on Sunday 19<sup>th</sup> March 2017 and is necessary to facilitate the safe passage of participants in the Alloa Half Marathon. Full details are available on www.clacksweb.org.uk or may be examined at Clackmannanshire Council's Offices, Kilncraigs, Alloa, FK10 1EB, and any Council Office/Library, during normal office hours.

# Garry Dallas Executive Director

Clackmannanshire Council, Kilncraigs, ALLOA, FK10 1EB

| SCHEDULE                     |                                                                                     |
|------------------------------|-------------------------------------------------------------------------------------|
|                              |                                                                                     |
| List of Roads                | Section of road over which LEFT turning will be prohibited during the period 1000   |
|                              | hours to 1200 hours on Sunday 19 <sup>th</sup> March 2017.                          |
| Devon Valley Drive, Sauchie  | At the junction of Devon Valley Drive, Sauchie with A908 Alloa Road, Sauchie.       |
| Greygoran, Sauchie           | At the junction of Greygoran, Sauchie with A908 Main Street, Sauchie.               |
| Craigview, Sauchie           | At the junction with Craigview, Sauchie with A908 Main Street, Sauchie.             |
| Main Street, Sauchie (uncl.) | At the junction with Main Street, Sauchie (uncl.) with A908 Main Street, Sauchie.   |
| Craigbank, Sauchie           | At the junction with Craigbank, Sauchie with A908 Main Street, Sauchie.             |
|                              |                                                                                     |
| List of Roads                | Section of road over which RIGHT turning will be prohibited during the period 1000  |
|                              | hours to 1200 hours on Sunday 19 <sup>th</sup> March 2017.                          |
| Beechwood, Sauchie           | At the junction of Beechwood, Sauchie with A908 Main Street, Sauchie.               |
| Burnbrae, Sauchie            | At the junction of Burnbrae, Sauchie with A908 Main Street, Sauchie.                |
| Burnee, Fishcross            | At the junction of Burnee, Fishcross with A908 Alloa Road, Fishcross.               |
| Car Park at Library, Sauchie | At the junction of Car Park at Library, Sauchie with A908 Main Street, Sauchie.     |
| Holton Square, Sauchie       | At the junction of Holton Square, Sauchie with A908 Main Street, Sauchie.           |
| Lawswell / Alloa Road,       | At the junction of Lawswell / Alloa Road, Fishcross with A908 Alloa Road, Fishcross |
| Fishcross                    |                                                                                     |
| Schaw Court, Sauchie         | At the junction of Schaw Court, Sauchie with A908 Main Street, Sauchie.             |
| Schawpark Golf Club,         | At the junction of Schawpark Golf Club, Sauchie with A908 Main Street, Sauchie.     |
| Sauchie                      |                                                                                     |
| Alternative Route            | Local traffic diversion routes will be signposted                                   |

# (ALLOA HALF MARATHON) (TEMPORARY PROHIBITION OF TURNING) ORDER 2017

This is the plan referred to in the Clackmannanshire Council (Alloa Half Marathon) (Temporary Prohibition of Turning) Order 2016.

Made by Clackmannanshire Council on 9<sup>th</sup> February 2017.

Garry Dallas

Executive Director

Clackmannanshire Council Kilncraigs ALLOA FK10 1EB

NTS Scale: Paper Size: A4

Date: Jan 2017

Reproduced by permission of Ordnance Survey on behalf of HMSO © Crown copyright and database right 2017. All rights reserved. Ordnanace Survey Licence number 100020783

www.clacksweb.org.uk Services to Communities Kilncraigs Greenside Street Alloa FK10 1EB

Tel: 01259 450 000 Fax: 01259 727 452 development\_services@clacks.gov.uk

be prohibited during the hours 10am to 12 noon Sunday 19th March 2017 .

Section of road over which right turning will be prohibited during the hours 10am to 12 noon, Sunday 19th March 2017 .