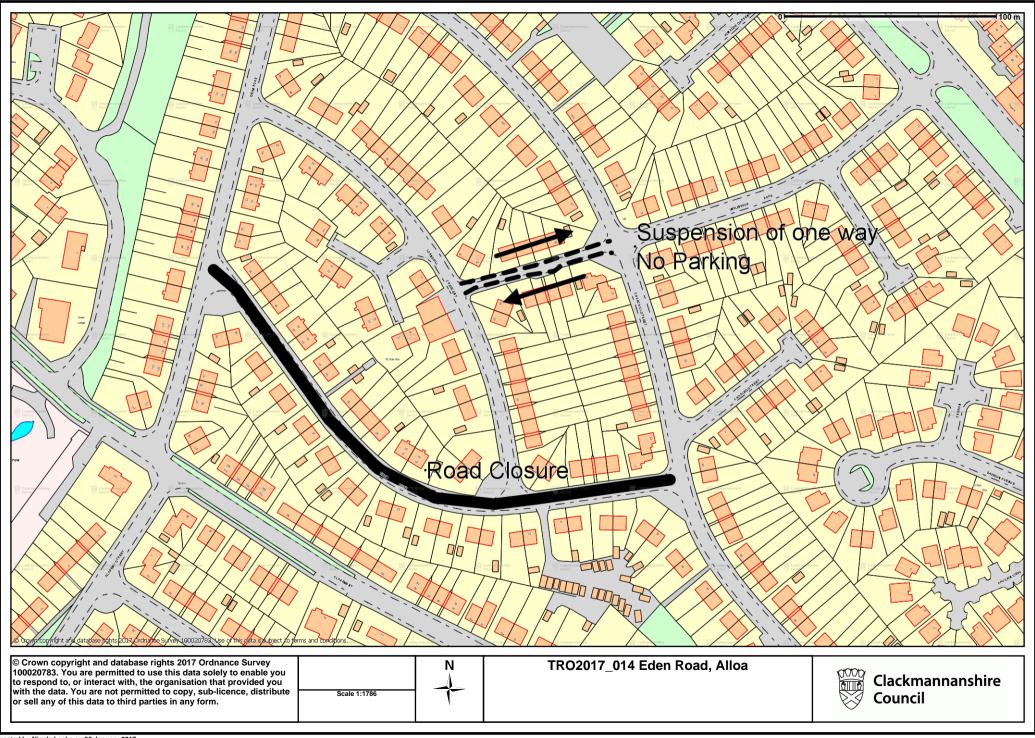

### DATED THIS FIRST DAY OF FEBRUARY, TWO THOUSAND AND SEVENTEEN

Garry Dallas
Executive Director

| SCHEDULE          |                                                                                                                                                                                        |
|-------------------|----------------------------------------------------------------------------------------------------------------------------------------------------------------------------------------|
| List of Roads     | Section or road over which a road closure will be applicable from 0800 hours on Monday 27 <sup>th</sup> February 2017 for a period of 5 days or until completion whichever is soonest. |
| Eden Road, Alloa  | From its junction with Gean Road northwards to its junction with Churchill Street, a distance of 270 metres or thereby.                                                                |
| Alternative route | Vis Churchill Street, Gean Road and vice versa.                                                                                                                                        |

## The Clackmannanshire Council (Eden Road, Alloa) (Temporary Road Closure) Order 2017

The Council has made "The Clackmannanshire Council (Eden Road, Alloa) (Temporary Road Closure) Order 2017", under the Road Traffic Regulation Act 1984 (as amended) on 1<sup>st</sup> February 2017: to close to vehicles at **Eden Road, Alloa** from its junction with Gean Road northwards to its junction with Churchill Street, a distance of 270 metres of thereby. Alternative Route: Via Churchill Street, Gean Road and vice versa. The order runs from 0800 hours on Monday 27<sup>th</sup> February 2017 for a period of 5 days until works are completed whichever is soonest, and is necessary for resurfacing works. Full details are available on <a href="https://www.clacksweb.org.uk">www.clacksweb.org.uk</a> or may be examined at Clackmannanshire Council's Offices, Kilncraigs, Alloa, FK10 1EB, and any Council Office/Library, during normal office hours.

Garry Dallas

Executive Director

| SCHEDULE          |                                                                                                                                                                                        |
|-------------------|----------------------------------------------------------------------------------------------------------------------------------------------------------------------------------------|
| List of Roads     | Section or road over which a road closure will be applicable from 0800 hours on Monday 27 <sup>th</sup> February 2017 for a period of 5 days or until completion whichever is soonest. |
| Eden Road, Alloa  | From its junction with Gean Road northwards to its junction with Churchill Street, a distance of 270 metres or thereby.                                                                |
| Alternative route | Vis Churchill Street, Gean Road and vice versa.                                                                                                                                        |

# (EDEN ROAD, ALLOA) (TEMPORARY ROAD CLOSURE) ORDER 2017

This is the plan referred to in the Clackmannanshire Council (Eden Road, Alloa) (Temporary Road Closure) Order 2017.

Made by Clackmannanshire Council on 1<sup>st</sup> February 2017.