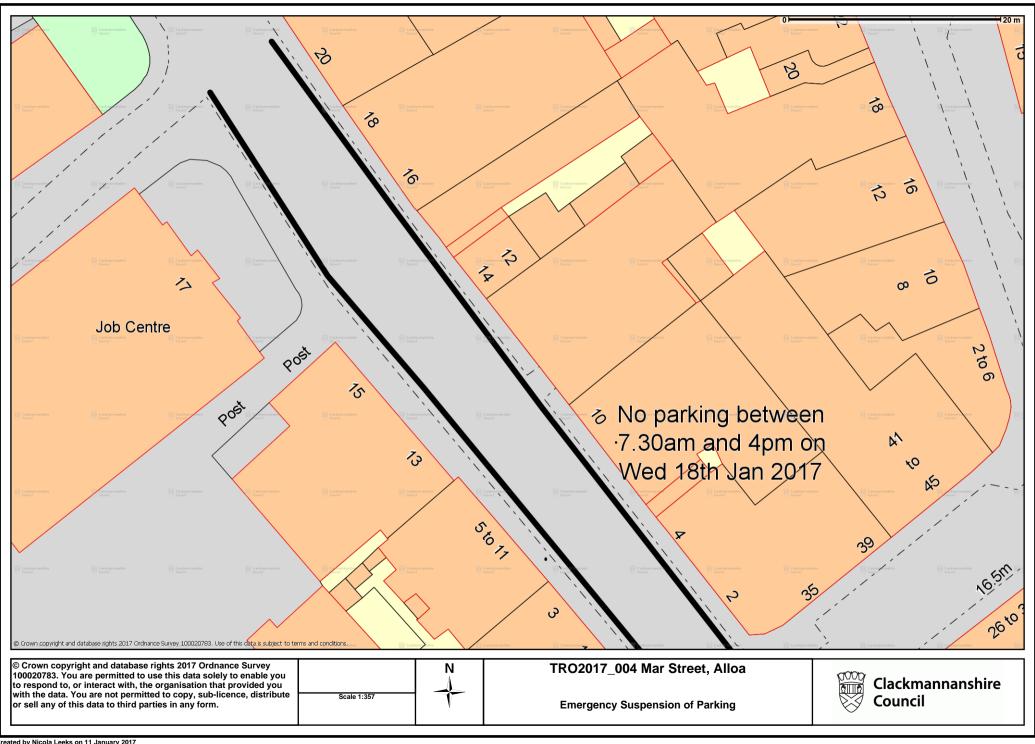

## MAR STREET, ALLOA

## **NOTICE OF EMERGENCY SUSPENSION OF PARKING ORDER 2017**

NOTICE IS HEREBY GIVEN that, in terms of Section 14 of the Road Traffic Regulation Act 1984 (as amended), parking on the section of road described in the Schedule attached hereto, will be suspended from 0730 hours until 1600 hours on Wednesday 18<sup>th</sup> January 2017. The emergency suspension of parking is necessary to check for damage after recent high winds with a Mounted Platform.

## Garry Dallas Executive Director

Dated this Twelfth Day of January, Two Thousand and Seventeen Clackmannanshire Council, Kilncraigs, Greenside Street, Alloa, FK10 1EB

| SCHEDULE          |                                                                                                                                                               |
|-------------------|---------------------------------------------------------------------------------------------------------------------------------------------------------------|
| List of Roads     | Section of road over which an emergency suspension of parking will be applicable from 0730 hours until 1600 hours on Wednesday 18 <sup>th</sup> January 2017. |
| Mar Street, Alloa | Both sides from its junction with Mill Street until its junction with Burgh Mews, a distance of 75 metres or thereby.                                         |