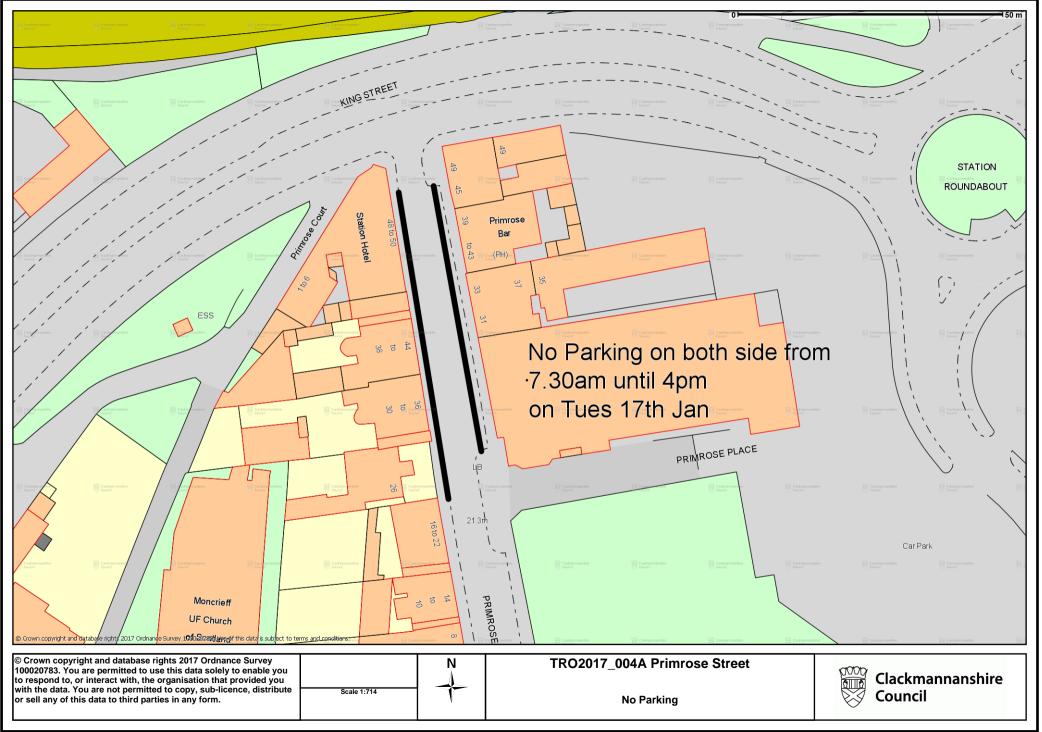

## PRIMROSE STREET, ALLOA

## NOTICE OF EMERGENCY SUSPENSION OF PARKING ORDER 2017

NOTICE IS HEREBY GIVEN that, in terms of Section 14 of the Road Traffic Regulation Act 1984 (as amended), parking on the section of road described in the Schedule attached hereto, will be suspended from 0730 hours until 1600 hours on Tuesday 17<sup>th</sup> January 2017. The emergency suspension of parking is necessary to check for damage after recent high winds with a Mounted Platform

## Garry Dallas Executive Director

Dated this Twelfth Day of January, Two Thousand and Seventeen

Clackmannanshire Council, Kilncraigs, Greenside Street, Alloa, FK10 1EB

|                           | SCHEDULE                                                                                                                                                    |
|---------------------------|-------------------------------------------------------------------------------------------------------------------------------------------------------------|
| List of Roads             | Section of road over which an emergency suspension of parking will be applicable form 0730 hours until 1600 hours on Tuesday 17 <sup>th</sup> January 2017. |
| Primrose Street,<br>Alloa | Both sides from its junction with A907 King Street until its junction with Primrose Place, a distance of 50 metres or thereby.                              |