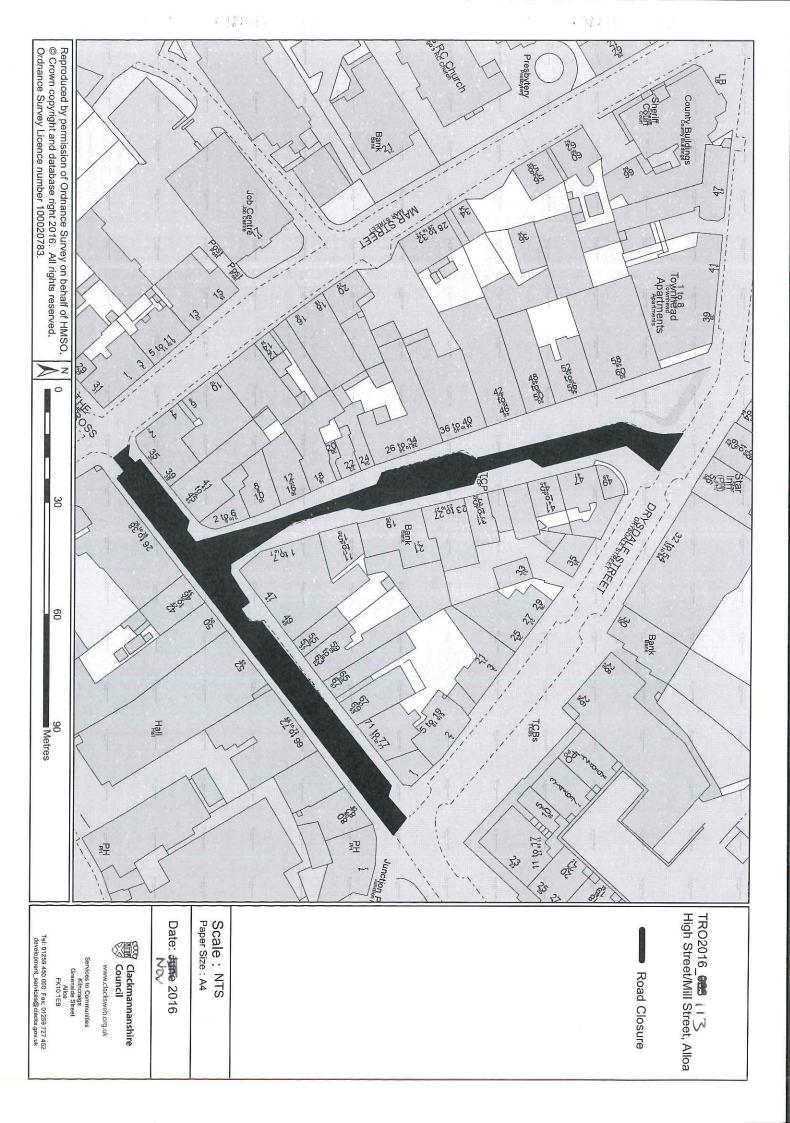

## HIGH STREET AND MILL STREET, ALLOA NOTICE OF EMERGENCY TEMPORARY CLOSURE 2016

NOTICE IS HEREBY GIVEN that, in terms of Section 14 of the Road Traffic Regulation Act 1984 (as amended), the sections of roads described in the Schedule attached hereto, will be closed to traffic from 0800 hours until 1700 hours on Sunday 27<sup>th</sup> November 2016. The emergency closure is necessary to facilitate lining works to be carried out during dry weather.

## Garry Dallas Executive Director

Dated this Twenty Fifth Day of November, Two Thousand and Sixteen Clackmannanshire Council, Kilncraigs, Greenside Street, Alloa, FK10 1EB

| SCHEDULE           |                                                                                                                                                      |
|--------------------|------------------------------------------------------------------------------------------------------------------------------------------------------|
| List of Roads      | Section of road over which temporary emergency road closure is applicable from 0800 hours until 1700 hours on Sunday 27 <sup>th</sup> November 2016. |
| High Street, Alloa | From its junction with Drysdale Street to its junction with Mill Street, a distance of 130 metres or thereby.                                        |
| Mill Street, Alloa | From its junction with Mar Street until its junction with Shillinghill, a distance of 126 metres or thereby.                                         |