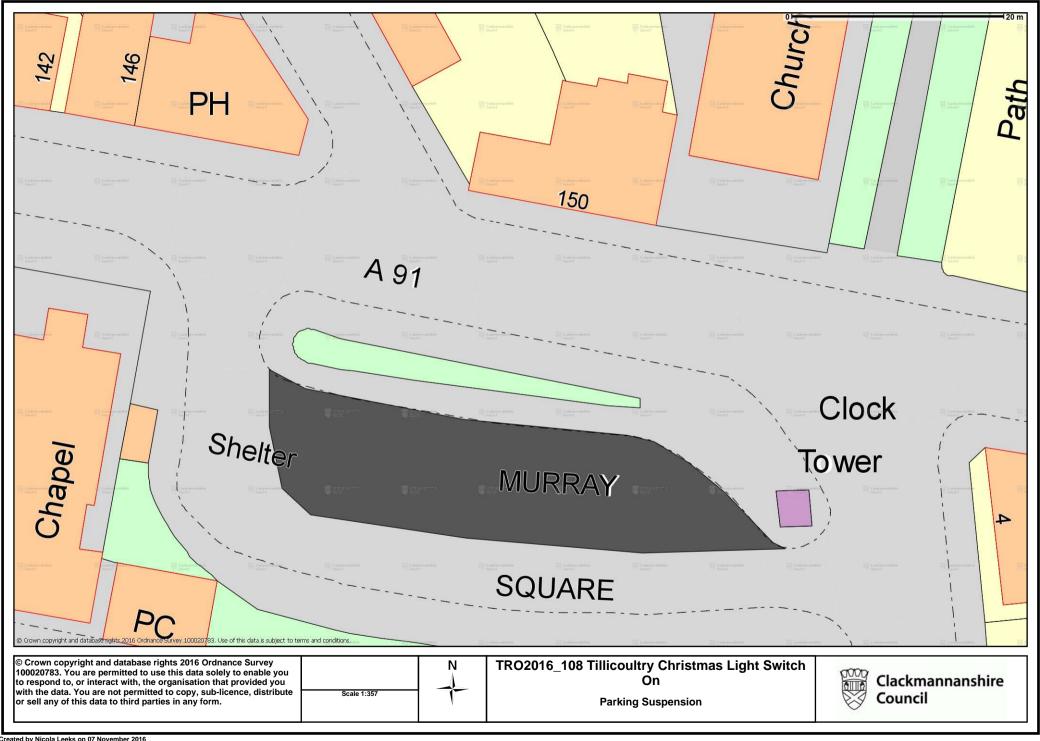

### (MURRAY SQUARE, TILLICOULTRY) (PARKING SUSPENSION) ORDER 2016

This is the plan referred to in the Clackmannanshire Council (Murray Square, Tillicoultry) (Parking Suspension) Order 2016.

Made by Clackmannanshire Council on 14<sup>th</sup> November 2016.