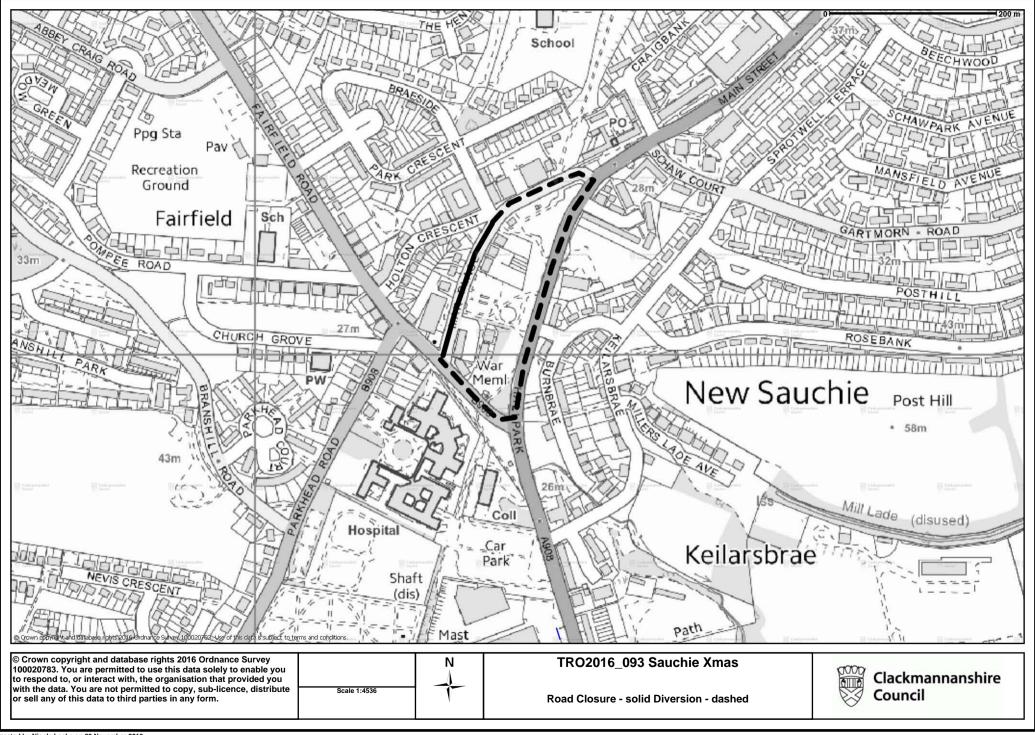

# Garry Dallas Executive Director

Clackmannanshire Council, Kilncraigs, ALLOA, FK10 1EB

| SCHEDULE           |                                                                                                                                             |
|--------------------|---------------------------------------------------------------------------------------------------------------------------------------------|
| List of Roads      | Sections of road over which temporary road closure is applicable from 1000 hours until 1800 hours on Sunday 27 <sup>th</sup> November 2016. |
| Mar Place, Sauchie | From its junction with Main Street to its junction with the B908, a distance of 178 metres or thereby.                                      |
| Alternative Route  | Via A908, Main Street and vice versa.                                                                                                       |

## (MAR PLACE, SAUCHIE) (TEMPORARY CLOSURE) ORDER 2016

This is the plan referred to in the Clackmannanshire Council (Mar Place, Sauchie) (Temporary Closure) Order 2016.

Made by Clackmannanshire Council on 14<sup>th</sup> November 2016.

Garry Dallas

Executive Director

Clackmannanshire Council Kilncraigs ALLOA FK10 1EB