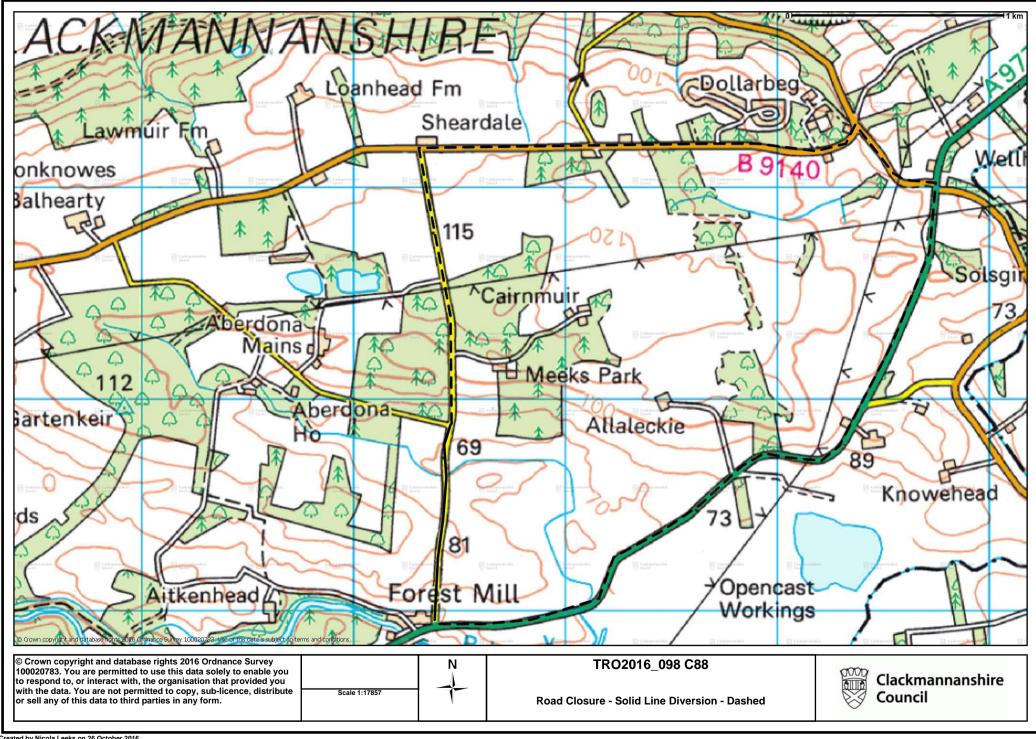

#### DATED THIS TWENTY EIGHTH DAY OF OCTOBER, TWO THOUSAND AND SIXTEEN

Garry Dallas **Executive Director** 

| SCHEDULE          |                                                                                                                                                                                    |
|-------------------|------------------------------------------------------------------------------------------------------------------------------------------------------------------------------------|
| List of Roads     | Sections of road over which temporary road closure is applicable from 0800 hours on Monday 7 <sup>th</sup> November 2016 until 1800 hours on Friday 11 <sup>th</sup> November 2016 |
| C88               | Northbound – from its junction with A977 northwards until its junction with Meeks Park Road, a distance of 940 metres or thereby                                                   |
| Alternative Route | Via B9140, B9113, A977 and vice versa.                                                                                                                                             |

# The Clackmannanshire Council (C88 at Forestmill) (Temporary Closure) Order 2016

The Council has made "The Clackmannanshire Council (C88 at Forestmill) (Temporary Closure) Order 2016", under the Road Traffic Regulation Act 1984 (as amended) on 28<sup>th</sup> October 2016: to close to vehicles the **C88 Northbound** from its junction with the A977, northwards until its junction with Meeks Park Road, a distance of 940 metres or thereby. The order runs from 0800 hours on Monday 7<sup>th</sup> November 2016 until 1800 hours on Friday 11<sup>th</sup> November 2016 and is required for BT/MUS carrying out network works. Full details are available on <a href="https://www.clacksweb.org.uk">www.clacksweb.org.uk</a> or may be examined at Clackmannanshire Council's Offices, Kilncraigs, Alloa, FK10 1EB, and any Council Office/Library, during normal office hours.

# Garry Dallas Executive Director

| SCHEDULE          |                                                                                                                                                                                    |
|-------------------|------------------------------------------------------------------------------------------------------------------------------------------------------------------------------------|
| List of Roads     | Sections of road over which temporary road closure is applicable from 0800 hours on Monday 7 <sup>th</sup> November 2016 until 1800 hours on Friday 11 <sup>th</sup> November 2016 |
| C88               | Northbound – from its junction with A977 northwards until its junction with Meeks Park Road, a distance of 940 metres or thereby                                                   |
| Alternative Route | Via B9140, B9113, A977 and vice versa.                                                                                                                                             |

# (C88 AT FORESTMILL) (TEMPORARY CLOSURE) ORDER 2016

This is the plan referred to in the Clackmannanshire Council (C88 at Forestmill) (Temporary Closure) Order 2016.

Made by Clackmannanshire Council on 28<sup>th</sup> October 2016.