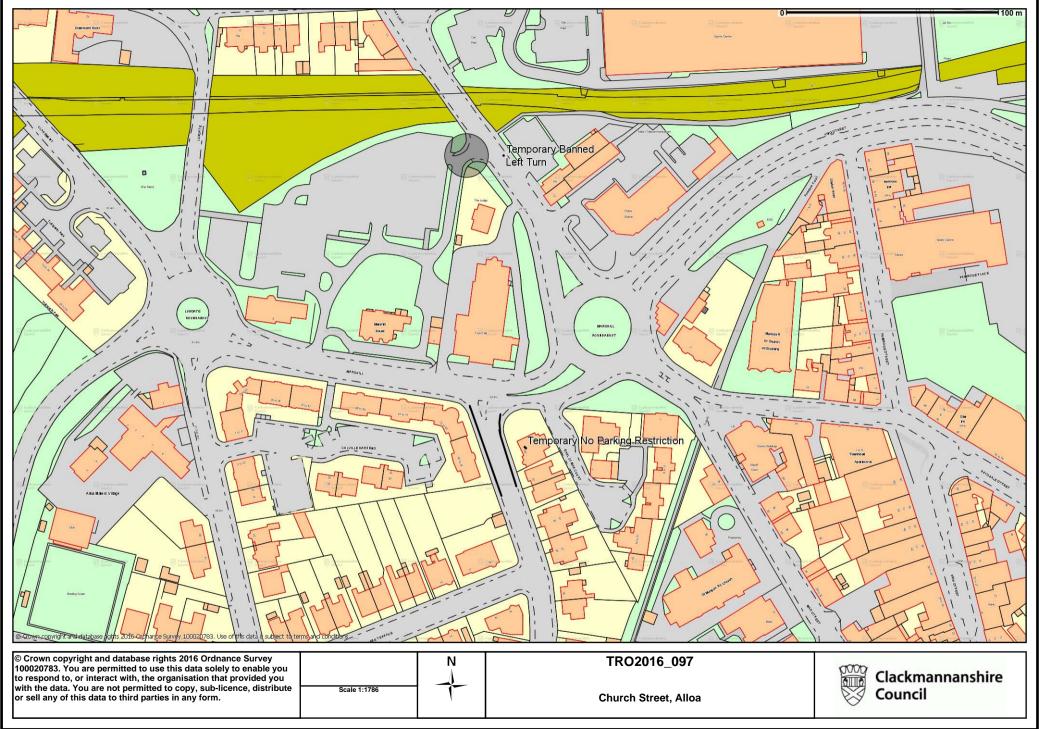

## (MAR PLACE, ALLOA) (TEMPORARY BANNED TURN) ORDER 2016

This is the plan referred to in the Clackmannanshire Council (Mar Place, Alloa) (Temporary Banned Turn) Order 2016.

Made by Clackmannanshire Council on 17<sup>th</sup> October 2016.