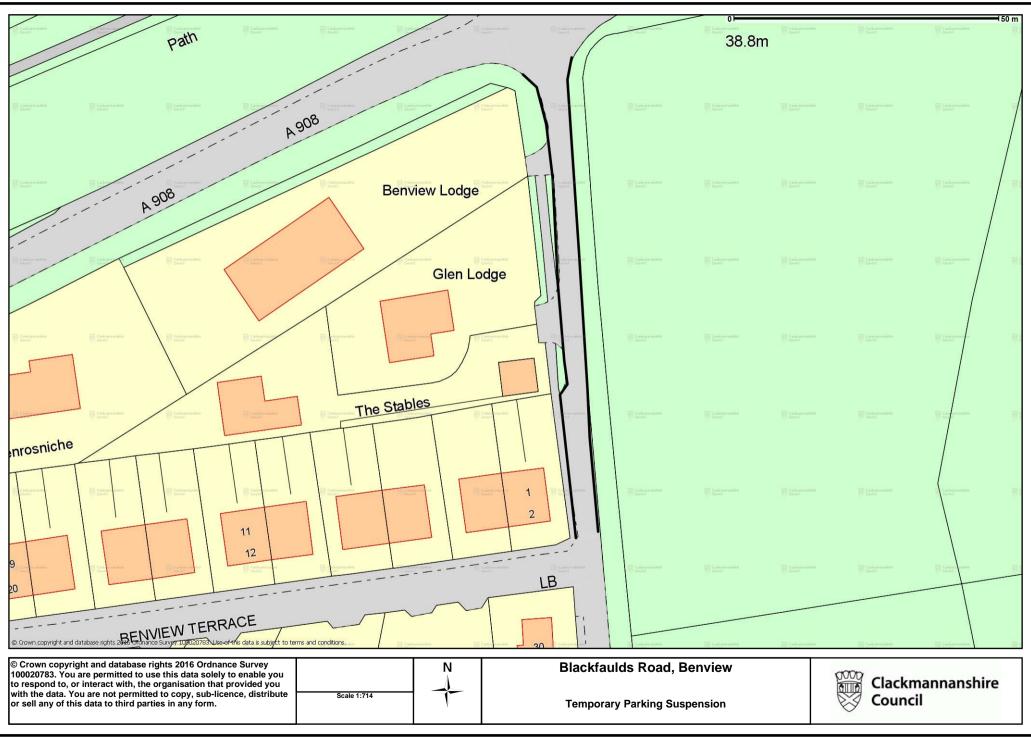

# (BLACKFAULDS ROAD, BENVIEW) (TEMPORARY PARKING SUSPENSION) ORDER 2016

This is the plan referred to in the Clackmannanshire Council (Blackfaulds Road, Benview) (Temporary Parking Suspension) Order 2016.

Made by Clackmannanshire Council on 15<sup>th</sup> September 2016.

Garry Dallas

Executive Director