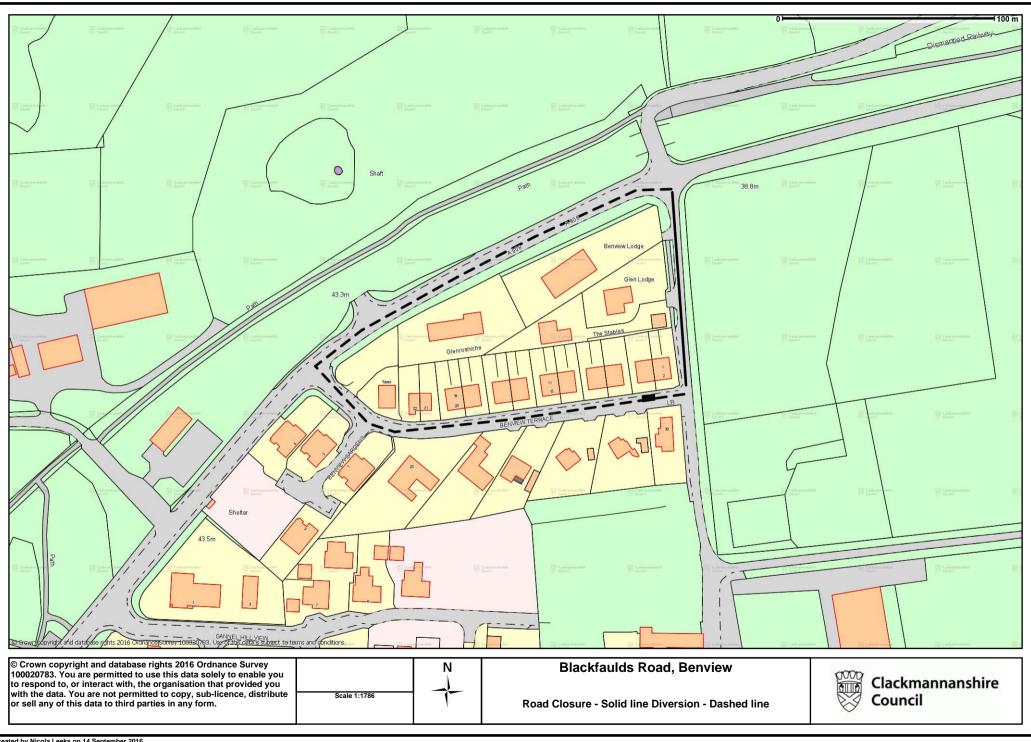

### DATED THIS FIFTEENTH DAY OF SEPTEMBER, TWO THOUSAND AND SIXTEEN

Garry Dallas

Executive Director

| SCHEDULE                     |                                                                                                                                                                                       |  |
|------------------------------|---------------------------------------------------------------------------------------------------------------------------------------------------------------------------------------|--|
| List of Roads                | Section of road over which temporary road closure is applicable from 0800 hours on Tuesday 27 <sup>th</sup> September 2016 until 1800 hours on Saturday 1 <sup>st</sup> October 2016. |  |
| Blackfaulds Road,<br>Benview | From its junction with A908 southwards until its junction with Benview Terrace, a distance of 96 metres or thereby.                                                                   |  |
| Diversion Route              | Via A908, Benview Terrace and vice versa.                                                                                                                                             |  |

## The Clackmannanshire Council (Blackfaulds Road, Benview) (Temporary Closure) Order 2016

The Council has made "The Clackmannanshire Council (Blackfaulds Road, Benview) (Temporary Closure) Order 2016", under the Road Traffic Regulation Act 1984 (as amended) on 15<sup>th</sup> September 2016: to close to vehicles at **Blackfaulds Road, Benview** from its junction with A908 southwards until its junction with Benview Terrace, a distance of 96 metres or thereby. (Diversion: Via A908, Benview Terrace and vice versa). The order runs from 0800 hours on Tuesday 27<sup>th</sup> September 2016 until 1800 hours on Saturday 1<sup>st</sup> October 2016 and is necessary for BT/MUS carrying out Network Upgrade Works. Full details are available on <a href="www.clacksweb.org.uk">www.clacksweb.org.uk</a> or may be examined at Clackmannanshire Council's Offices, Kilncraigs, Alloa, FK10 1EB, and any Council Office/Library, during normal office hours.

The effect of this Order shall be to close to vehicles:-

The period from 0800 hours on Tuesday 27<sup>th</sup> September 2016 until 1800 hours on Saturday 1<sup>st</sup> October 2016 in the section described in the Schedule attached. The temporary closure is necessary for BT/MUS carrying out Network Upgrade Works.

# Garry Dallas Executive Director

| SCHEDULE                     |                                                                                                                                                                                       |
|------------------------------|---------------------------------------------------------------------------------------------------------------------------------------------------------------------------------------|
| List of Roads                | Section of road over which temporary road closure is applicable from 0800 hours on Tuesday 27 <sup>th</sup> September 2016 until 1800 hours on Saturday 1 <sup>st</sup> October 2016. |
| Blackfaulds Road,<br>Benview | From its junction with A908 southwards until its junction with Benview Terrace, a distance of 96 metres or thereby.                                                                   |
| Diversion Route              | Via A908, Benview Terrace and vice versa.                                                                                                                                             |

## (BLACKFAULDS ROAD, BENVIEW) (TEMPORARY CLOSURE) ORDER 2016

This is the plan referred to in the Clackmannanshire Council (Blackfaulds Road, Benview) (Temporary Closure) Order 2016.

Made by Clackmannanshire Council on 15<sup>th</sup> September 2016.