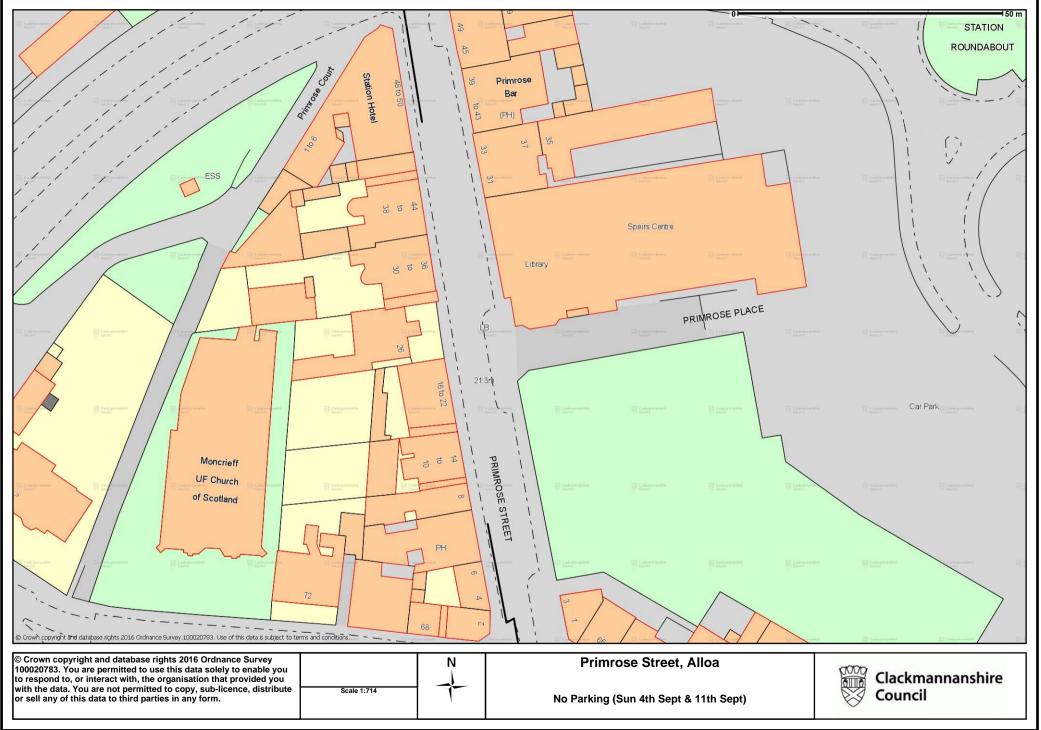

## PRIMROSE STREET, ALLOA

## NOTICE OF EMERGENCY TEMPORARY NO PARKING RESTRICTION 2016

NOTICE IS HEREBY GIVEN that, in terms of Section 14 of the Road Traffic Regulation Act 1984 (as amended), the section of road described in the Schedule attached hereto, will be a no parking restriction from 0600 hours until 1900 hours on Sunday 4<sup>th</sup> September 2016 and Sunday 11<sup>th</sup> September 2016. The emergency no parking restriction is required to make sure buses can make the turn at either end of Primrose Street during the closure of Marshill Roundabout.

## Garry Dallas Executive Director

Dated this Second Day of September, Two Thousand and Sixteen

Clackmannanshire Council, Kilncraigs, Greenside Street, Alloa, FK10 1EB

| SCHEDULE                  |                                                                                                                                                                                                           |
|---------------------------|-----------------------------------------------------------------------------------------------------------------------------------------------------------------------------------------------------------|
| List of Roads             | Section of road over which temporary emergency no parking restriction is applicable from 0600 hours until 1900 hours on Sunday 4 <sup>th</sup> September 2016 and Sunday 11 <sup>th</sup> September 2016. |
| Primrose Street,<br>Alloa | West Side<br>From its junction with A907 southwards for a distance of 25 metres or thereby.                                                                                                               |
| Primrose Street,<br>Alloa | West Side<br>From its junction with Drysdale Street northwards for a distance of 25 metres or<br>thereby.                                                                                                 |