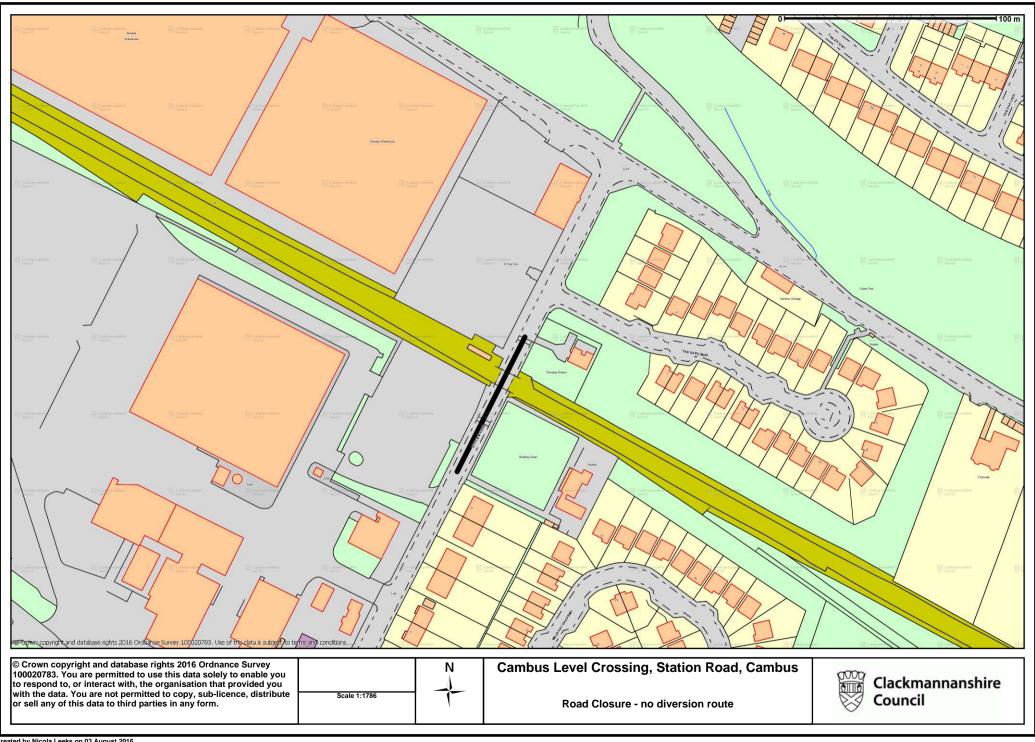

# (STATION ROAD, CAMBUS) (TEMPORARY CLOSURE) ORDER 2016

This is the plan referred to in the Clackmannanshire Council (Station Road, Cambus) (Temporary Closure) Order 2016.

Made by Clackmannanshire Council on 16th August 2016.

Garry Dallas

Executive Director