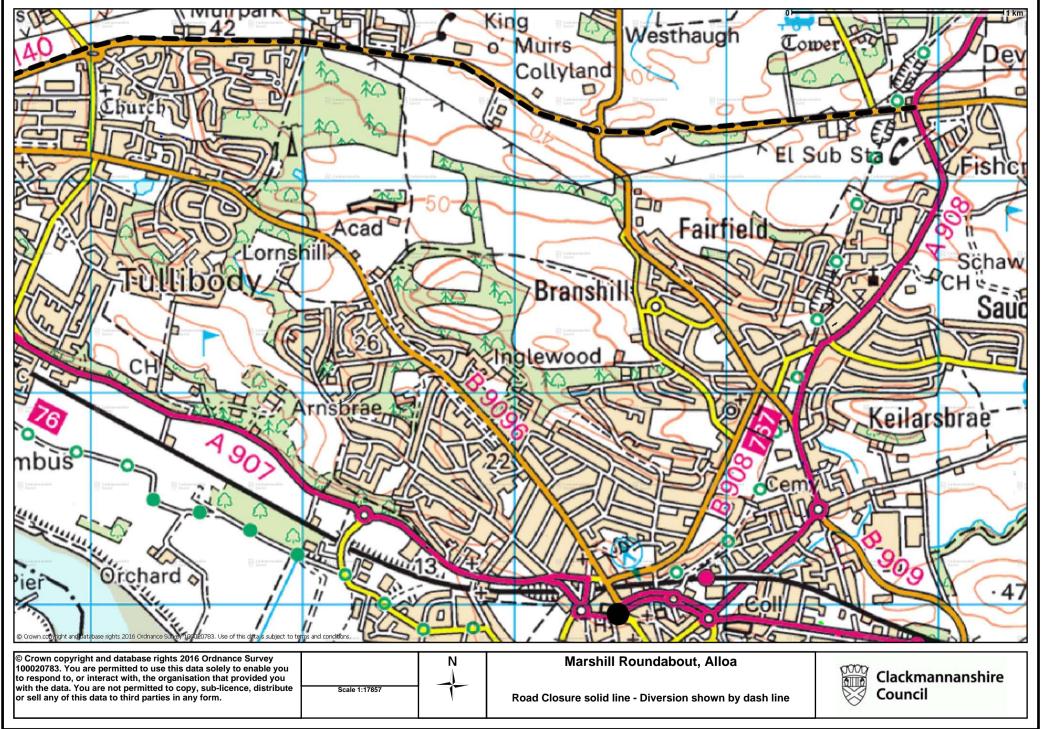

- This Order may be cited as "The Clackmannanshire Council (A907 Marshill Roundabout) (Temporary Closure) Order 2016" and notwithstanding the date hereof shall come into operation on the 18<sup>th</sup> August 2016.
- The effect of this Order shall be to close to vehicles:-The period from 0800 hours until 1900 hours on Sunday 4<sup>th</sup> September 2016 and Sunday 11<sup>th</sup> September 2016 on the section described in the Schedule attached. The temporary closure is required for resurfacing works.

# DATED THIS EIGHTEENTH DAY OF AUGUST, TWO THOUSAND AND SIXTEEN

Garry Dallas Executive Director

| SCHEDULE                    |                                                                                                                                                                                       |
|-----------------------------|---------------------------------------------------------------------------------------------------------------------------------------------------------------------------------------|
| List of Roads               | Section of road over which temporary road closure is applicable from 0800 hours until 1900 hours on Sunday 4 <sup>th</sup> September 2016 and Sunday 11 <sup>th</sup> September 2016. |
| A907 Marshill<br>Roundabout | In its entirety.                                                                                                                                                                      |
| Diversion                   | Via A91 or B9140.<br>Access for buses where possible. Diversion will be signposted as far out as possible.                                                                            |

#### The Clackmannanshire Council (A907 Marshill Roundabout) (Temporary Closure) Order 2016

The Council has made "The Clackmannanshire Council (A907 Marshill Roundabout) (Temporary Closure) Order 2016", under the Road Traffic Regulation Act 1984 (as amended) on 18<sup>th</sup> August 2016: to close to vehicles at **A907 Marshill Roundabout** in its entirety. (Diversion: Via A91 or B9140). Access for buses where possible. Diversion will be signposted as far out as possible. The order runs from 0800 hours until 1900 hours on Sunday 4<sup>th</sup> September 2016 and Sunday 11<sup>th</sup> September 2016, and is required for resurfacing works. Full details are available on <u>www.clacksweb.org.uk</u> or may be examined at Clackmannanshire Council's Offices, Kilncraigs, Alloa, FK10 1EB, and any Council Office/Library, during normal office hours.

The effect of this Order shall be to close to vehicles:-

The period from 0800 hours until 1900 hours on Sunday 4<sup>th</sup> September 2016 and Sunday 11<sup>th</sup> September 2016 in the section described in the Schedule attached. The temporary closure is required for resurfacing works.

# Garry Dallas Executive Director

| SCHEDULE                    |                                                                                                                                                                                       |
|-----------------------------|---------------------------------------------------------------------------------------------------------------------------------------------------------------------------------------|
| List of Roads               | Section of road over which temporary road closure is applicable from 0800 hours until 1900 hours on Sunday 4 <sup>th</sup> September 2016 and Sunday 11 <sup>th</sup> September 2016. |
| A907 Marshill<br>Roundabout | In its entirety.                                                                                                                                                                      |
| Diversion                   | Via A91 or B9140.                                                                                                                                                                     |
|                             | Access for buses where possible. Diversion will be signposted as far out as possible.                                                                                                 |

### (A907 MARSHILL ROUNDABOUT) (TEMPORARY CLOSURE) ORDER 2016

This is the plan referred to in the Clackmannanshire Council (A907 Marshill Roundabout) (Temporary Closure) Order 2016.

Made by Clackmannanshire Council on 18<sup>th</sup> August 2016.