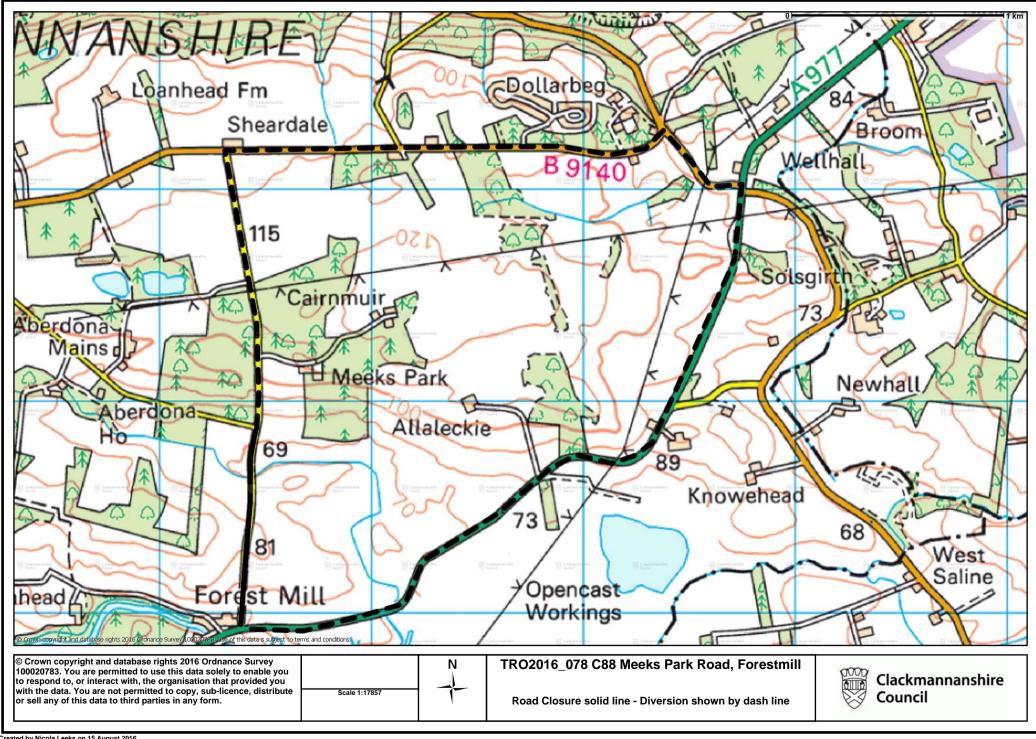

The period from 0800 hours on Monday 29th August 2016 until 1800 hours on Friday 2nd September 2016 on the section described in the Schedule attached. The temporary closure is required for Network upgrades for BT/MUS.

#### DATED THIS SIXTEENTH DAY OF AUGUST, TWO THOUSAND AND SIXTEEN

Garry Dallas

Executive Director

| SCHEDULE                           |                                                                                                                                                           |
|------------------------------------|-----------------------------------------------------------------------------------------------------------------------------------------------------------|
| List of Roads                      | Section of road over which temporary road closure is applicable from 0800 hours on Monday 29th August 2016 until 1800 hours on Friday 2nd September 2016. |
| C88 Meeks Park<br>Road, Forestmill | From its junction with A977 northwards for a distance of 920 metres or thereby.                                                                           |
| Diversion                          | Via C88, B9140, B913, A977 and vice versa.                                                                                                                |

## The Clackmannanshire Council (C88 Meeks Park Road, Forestmill) (Temporary Closure) Order 2016

The Council has made "The Clackmannanshire Council (C88 Meeks Park Road, Forestmill) (Temporary Closure) Order 2016", under the Road Traffic Regulation Act 1984 (as amended) on 16th August 2016: to close to vehicles at **C88 Meeks Park Road, Forestmill** from its junction with A977 northwards for a distance of 920 metres or thereby. (Diversion: Via C88, B9140, B913, A977 and vice versa). The order runs from 0800 hours on Monday 29th August 2016 until 1800 hours on Friday 2nd September 2016, and is required for Network upgrades for BT/MUS. Full details are available on <a href="https://www.clacksweb.org.uk">www.clacksweb.org.uk</a> or may be examined at Clackmannanshire Council's Offices, Kilncraigs, Alloa, FK10 1EB, and any Council Office/Library, during normal office hours.

The effect of this Order shall be to close to vehicles:-

The period from 0800 hours on Monday 29th August 2016 until 1800 hours on Friday 2nd September 2016 in the section described in the Schedule attached. The temporary closure is required for Network upgrades for BT/MUS.

# Garry Dallas Executive Director

| SCHEDULE                           |                                                                                                                                                           |
|------------------------------------|-----------------------------------------------------------------------------------------------------------------------------------------------------------|
| List of Roads                      | Section of road over which temporary road closure is applicable from 0800 hours on Monday 29th August 2016 until 1800 hours on Friday 2nd September 2016. |
| C88 Meeks Park<br>Road, Forestmill | From its junction with A977 northwards for a distance of 920 metres or thereby.                                                                           |
| Diversion                          | Via C88, B9140, B913, A9777 and vice versa.                                                                                                               |

## (C88 MEEKS PARK ROAD, FORESTMILL) (TEMPORARY CLOSURE) ORDER 2016

This is the plan referred to in the Clackmannanshire Council (C88 Meeks Park Road, Forestmill) (Temporary Closure) Order 2016.

Made by Clackmannanshire Council on 16th August 2016.