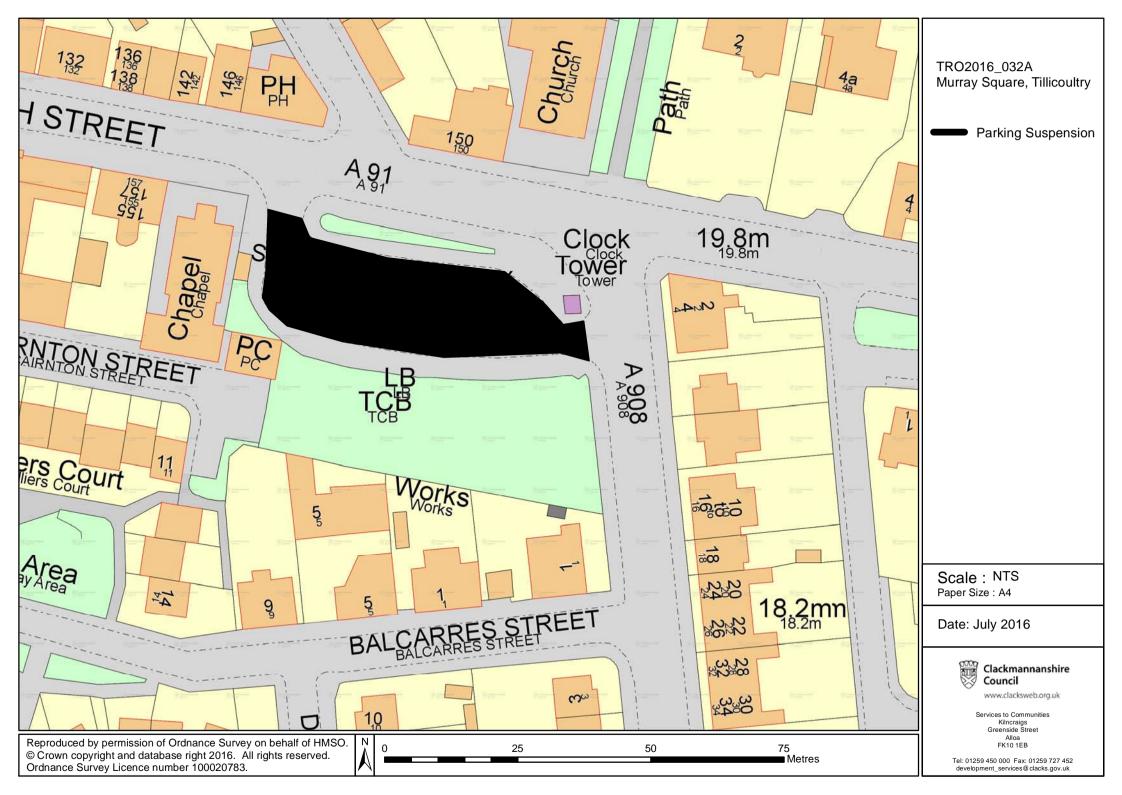

#### DATED THIS TWENTY SEVENTH DAY OF JULY, TWO THOUSAND AND SIXTEEN

Garry Dallas

Executive Director

| SCHEDULE                       |                                                                                                                                                                          |
|--------------------------------|--------------------------------------------------------------------------------------------------------------------------------------------------------------------------|
| List of Roads                  | Section of road over which temporary parking suspension is applicable from 0800 hours on Monday 15 <sup>th</sup> August 2016 for a period of 1 week or until completion. |
| Murray Square,<br>Tillicoultry | Northside  From its junction with Moss Road westwards, a distance of 330 metres or thereby.                                                                              |

### The Clackmannanshire Council (Murray Square, Tillicoultry) (Temporary Parking Suspension) Order 2016

The Council has made "The Clackmannanshire Council (Murray Square, Tillicoultry) (Temporary Parking Suspension) Order 2016", under the Road Traffic Regulation Act 1984 (as amended) on 27<sup>th</sup> July 2016: to suspend parking at **Murray Square**, **Tillicoultry** at Northside from its junction with Moss Road westwards, a distance of 330 metres or thereby. The order runs from 0800 hours on Monday 15<sup>th</sup> August 2016 for a period of 1 week or until completion, and is required for resurfacing works. Full details are available on <a href="https://www.clacksweb.org.uk">www.clacksweb.org.uk</a> or may be examined at Clackmannanshire Council's Offices, Kilncraigs, Alloa, FK10 1EB, and any Council Office/Library, during normal office hours.

The effect of this Order shall be to suspend parking:-

The period from 0800 hours on Monday 15<sup>th</sup> August 2016 for a period of 1 week or until completion in the section described in the Schedule attached. The temporary parking suspension is required for resurfacing works.

### Garry Dallas Executive Director

| SCHEDULE                       |                                                                                                                                                                          |
|--------------------------------|--------------------------------------------------------------------------------------------------------------------------------------------------------------------------|
| List of Roads                  | Section of road over which temporary parking suspension is applicable from 0800 hours on Monday 15 <sup>th</sup> August 2016 for a period of 1 week or until completion. |
| Murray Square,<br>Tillicoultry | Northside  From its junction with Moss Road westwards, a distance of 330 metres or thereby.                                                                              |

# (MURRAY SQUARE, TILLICOULTRY) (TEMPORARY PARKING SUSPENSION) ORDER 2016

This is the plan referred to in the Clackmannanshire Council (Murray Square, Tillicoultry) (Temporary Parking Suspension) Order 2016.