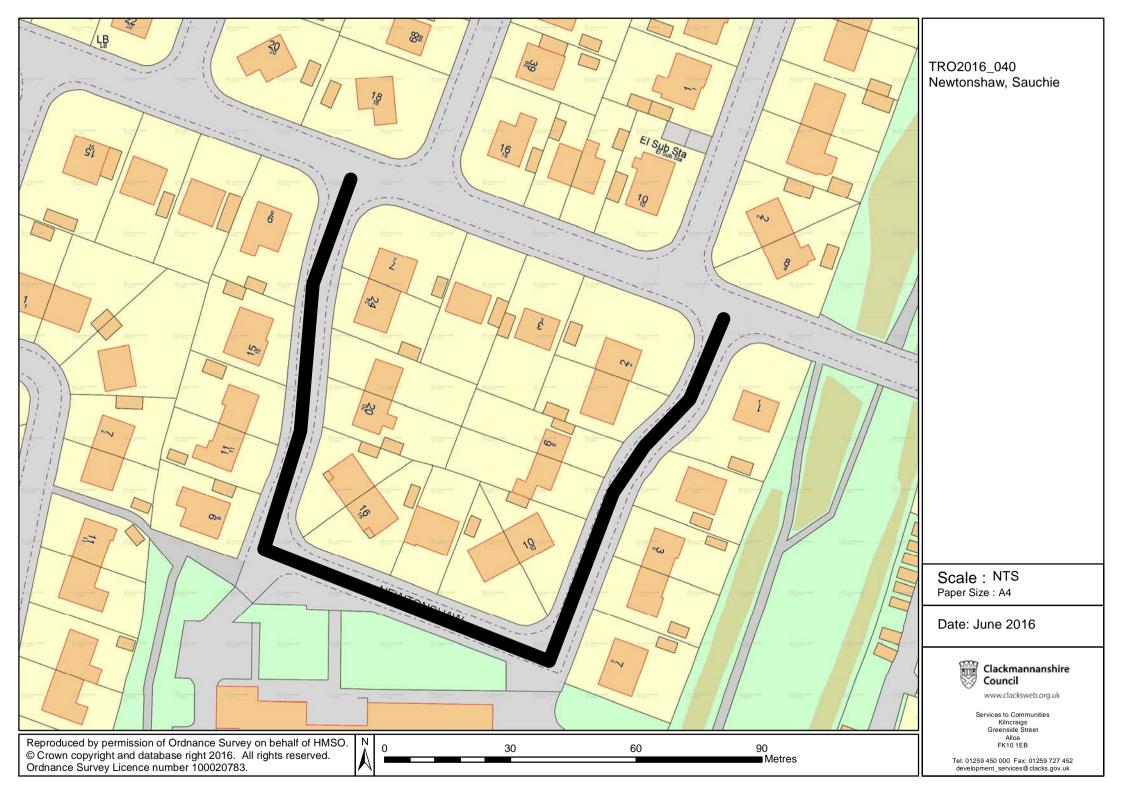

# DATED THIS TWENTY SECOND DAY OF JUNE, TWO THOUSAND AND SIXTEEN

Garry Dallas Executive Director

| SCHEDULE            |                                                                                                                                                                    |
|---------------------|--------------------------------------------------------------------------------------------------------------------------------------------------------------------|
| List of Roads       | Section of road over which temporary road closure is applicable from 0800 hours on Monday 1 <sup>st</sup> August 2016 for a period of 3 weeks or until completion. |
| Newtonshaw, Sauchie | From its junction with Greygoran south, west then northwards, for a distance of 257 metres or thereby.<br>Access where possible for residents.                     |

#### The Clackmannanshire Council (Newtonshaw, Sauchie) (Temporary Closure) Order 2016

The Council has made "The Clackmannanshire Council (Newtonshaw, Sauchie) (Temporary Closure) Order 2016", under the Road Traffic Regulation Act 1984 (as amended) on 22<sup>nd</sup> June 2016: to close to vehicles at **Newtonshaw, Sauchie** from its junction with Greygoran south, west then northwards, for a distance of 257 metres or thereby. Access where possible for residents. The order runs from 0800 hours on Monday 1<sup>st</sup> August 2016 for a period of 3 weeks or until completion, and is required for resurfacing works. Full details are available on <u>www.clacksweb.org.uk</u> or may be examined at Clackmannanshire Council's Offices, Kilncraigs, Alloa, FK10 1EB, and any Council Office/Library, during normal office hours.

# Garry Dallas **Executive Director**

| SCHEDULE            |                                                                                                                                                                    |
|---------------------|--------------------------------------------------------------------------------------------------------------------------------------------------------------------|
| List of Roads       | Section of road over which temporary road closure is applicable from 0800 hours on Monday 1 <sup>st</sup> August 2016 for a period of 3 weeks or until completion. |
| Newtonshaw, Sauchie | From its junction with Greygoran south, west then northwards, for a distance of 257 metres or thereby.<br>Access where possible for residents,                     |

# (NEWTONSHAW, SAUCHIE) (TEMPORARY CLOSURE) ORDER 2016

This is the plan referred to in the Clackmannanshire Council (Newtonshaw, Sauchie) (Temporary Closure) Order 2016.

Made by Clackmannanshire Council on 22<sup>nd</sup> June 2016.