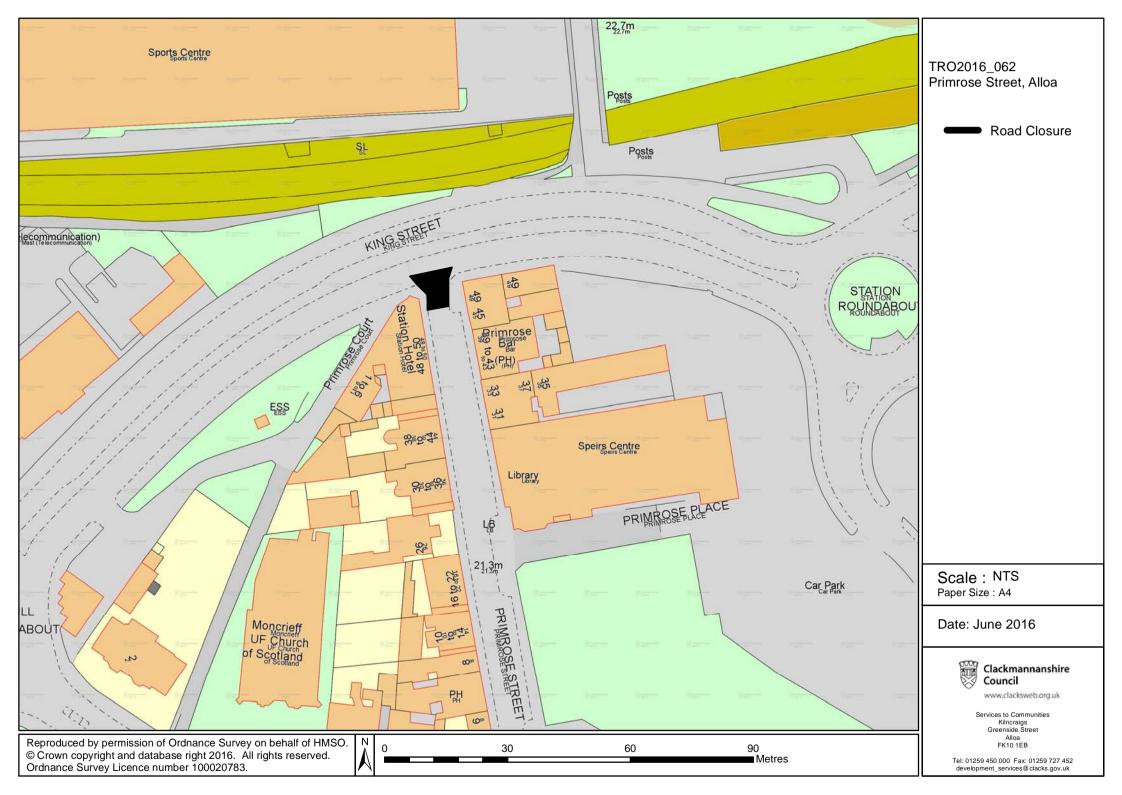

# THE CLACKMANNANSHIRE COUNCIL

# (PRIMROSE STREET, ALLOA) (TEMPORARY CLOSURE) ORDER 2016

This is the plan referred to in the Clackmannanshire Council (Primrose Street, Alloa) (Temporary Closure) Order 2016.

Made by Clackmannanshire Council on 22<sup>nd</sup> June 2016.

Garry Dallas Executive Director