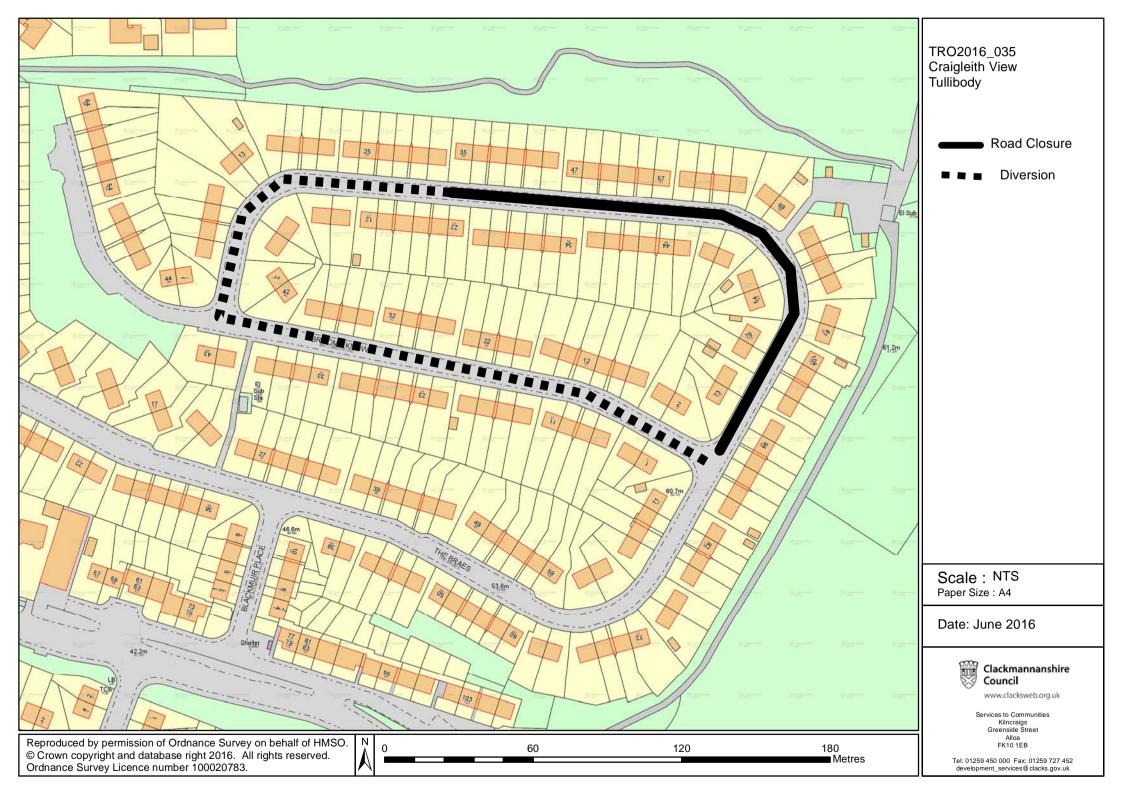

### DATED THIS NINTH DAY OF JUNE, TWO THOUSAND AND SIXTEEN

Garry Dallas

Executive Director

| SCHEDULE                      |                                                                                                                                                                   |
|-------------------------------|-------------------------------------------------------------------------------------------------------------------------------------------------------------------|
| List of Roads                 | Section of road over which temporary road closure is applicable from 0800 hours on Monday 20 <sup>th</sup> June 2016 for a period of 2 weeks or until completion. |
| Craigleith View,<br>Tullibody | From its junction with Broomie Knowe northwards for a distance of 270 metres or thereby.                                                                          |
| Diversion                     | Via Broomie Knowe, Craigleith View and vice versa.                                                                                                                |

## The Clackmannanshire Council (Craigleith View, Tullibody) (Temporary Closure) Order 2016

The Council has made "The Clackmannanshire Council (Craigleith View, Tullibody) (Temporary Closure) Order 2016", under the Road Traffic Regulation Act 1984 (as amended) on 9<sup>th</sup> June 2016: to close to vehicles at **Craigleith View, Tullibody** from its junction with Broomie Knowe northwards for a distance of 270 metres or thereby. (Diversion: Via Broomie Knowe, Craigleith View and vice versa). The order runs from 0800 hours on Monday 20<sup>th</sup> June 2016 for a period of 2 weeks or until completion, and is required for resurfacing works. Full details are available on <a href="www.clacksweb.org.uk">www.clacksweb.org.uk</a> or may be examined at Clackmannanshire Council's Offices, Kilncraigs, Alloa, FK10 1EB, and any Council Office/Library, during normal office hours.

The effect of this Order shall be to close to vehicles:-

The period from 0800 hours on Monday 20<sup>th</sup> June 2016 for a period of 2 weeks or until completion in the section described in the Schedule attached. The temporary closure is required for resurfacing works.

## Garry Dallas Executive Director

| SCHEDULE                      |                                                                                                                                                       |  |
|-------------------------------|-------------------------------------------------------------------------------------------------------------------------------------------------------|--|
| List of Roads                 | Section of road over which temporary road closure is applicable from 0800 hours on Monday 20th June 2016 for a period of 2 weeks or until completion. |  |
| Craigleith View,<br>Tullibody | From its junction with Broomie Knowe northwards for a distance of 270 metres or thereby.                                                              |  |
| Diversion                     | Via Broomie Knowe, Craigleith View and vice versa.                                                                                                    |  |

## (CRAIGLEITH VIEW, TULLIBODY) (TEMPORARY CLOSURE) ORDER 2016

This is the plan referred to in the Clackmannanshire Council (Craigleith View, Tullibody) (Temporary Closure) Order 2016.

Made by Clackmannanshire Council on 9<sup>th</sup> June 2016.