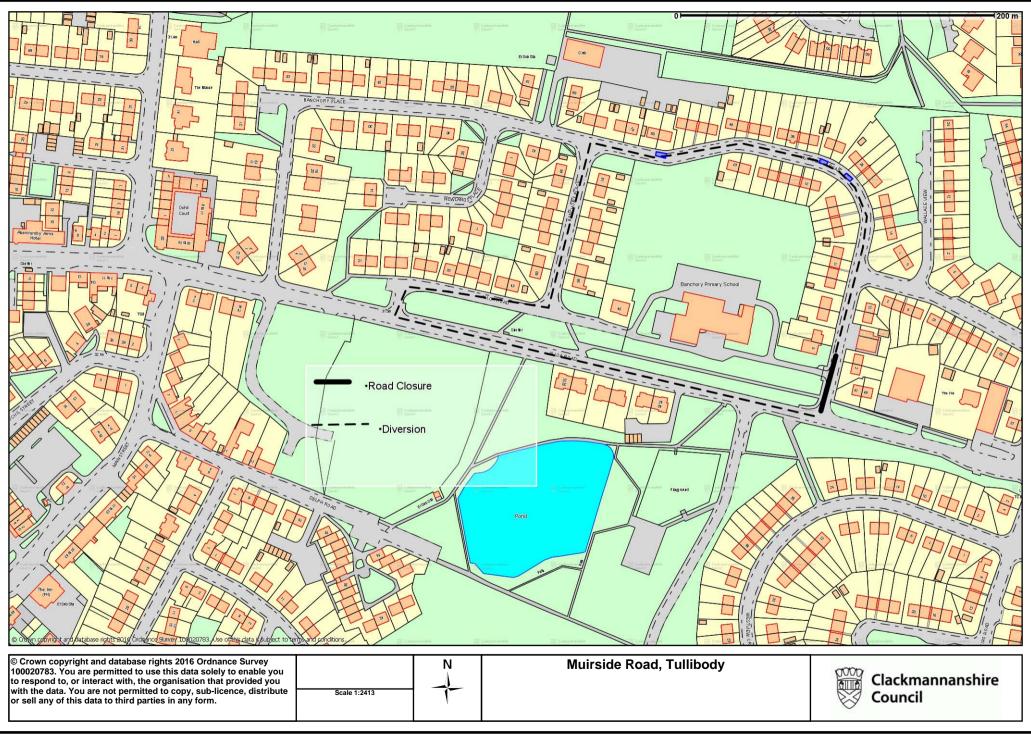

### DATED THIS TWENTY EIGHTH DAY OF APRIL, TWO THOUSAND AND SIXTEEN

Garry Dallas

Executive Director

| SCHEDULE                    |                                                                                                                                                      |
|-----------------------------|------------------------------------------------------------------------------------------------------------------------------------------------------|
| List of Roads               | Section of road over which temporary road closure is applicable from 0800 hours until 1800 hours on Saturday 14th May 2016 and Sunday 15th May 2016. |
| Muirside Road,<br>Tullibody | From its junction with B9096 Alloa Road northwards for a distance of 30 metres or thereby.                                                           |
| Diversion                   | Via Muirside Road, Banchory Place, Alloa Road and vice versa.                                                                                        |

## The Clackmannanshire Council (Muirside Road, Tullibody) (Temporary Closure) Order 2016

The Council has made "The Clackmannanshire Council (Muirside Road, Tullibody) (Temporary Closure) Order 2016", under the Road Traffic Regulation Act 1984 (as amended) on 28th April 2016: to close to vehicles at **Muirside Road, Tullibody** from its junction with B9096 Alloa Road northwards for a distance of 30 metres or thereby. (Diversion: Via Muirside Road, Banchory Place, Alloa Road and vice versa). The order runs from 0800 hours until 1800 hours on Saturday 14th May 2016 and Sunday 15th May 2016 and is required for work to form a pedestrian crossing table and associated works. Full details are available on <a href="https://www.clacksweb.org.uk">www.clacksweb.org.uk</a> or may be examined at Clackmannanshire Council's Offices, Kilncraigs, Alloa, FK10 1EB, and any Council Office/Library, during normal office hours.

# Garry Dallas Executive Director

| SCHEDULE                    |                                                                                                                                                      |
|-----------------------------|------------------------------------------------------------------------------------------------------------------------------------------------------|
| List of Roads               | Section of road over which temporary road closure is applicable from 0800 hours until 1800 hours on Saturday 14th May 2016 and Sunday 15th May 2016. |
| Muirside Road,<br>Tullibody | From its junction with B9096 Alloa Road northwards for a distance of 30 metres or thereby.                                                           |
| Diversion                   | Via Muirside Road, Banchory Place, Alloa Road and vice versa.                                                                                        |

## (MUIRSIDE ROAD, TULLIBODY) (TEMPORARY CLOSURE) ORDER 2016

This is the plan referred to in the Clackmannanshire Council (Muirside Road, Tullibody) (Temporary Closure) Order 2016.

Made by Clackmannanshire Council on 28th April 2016.