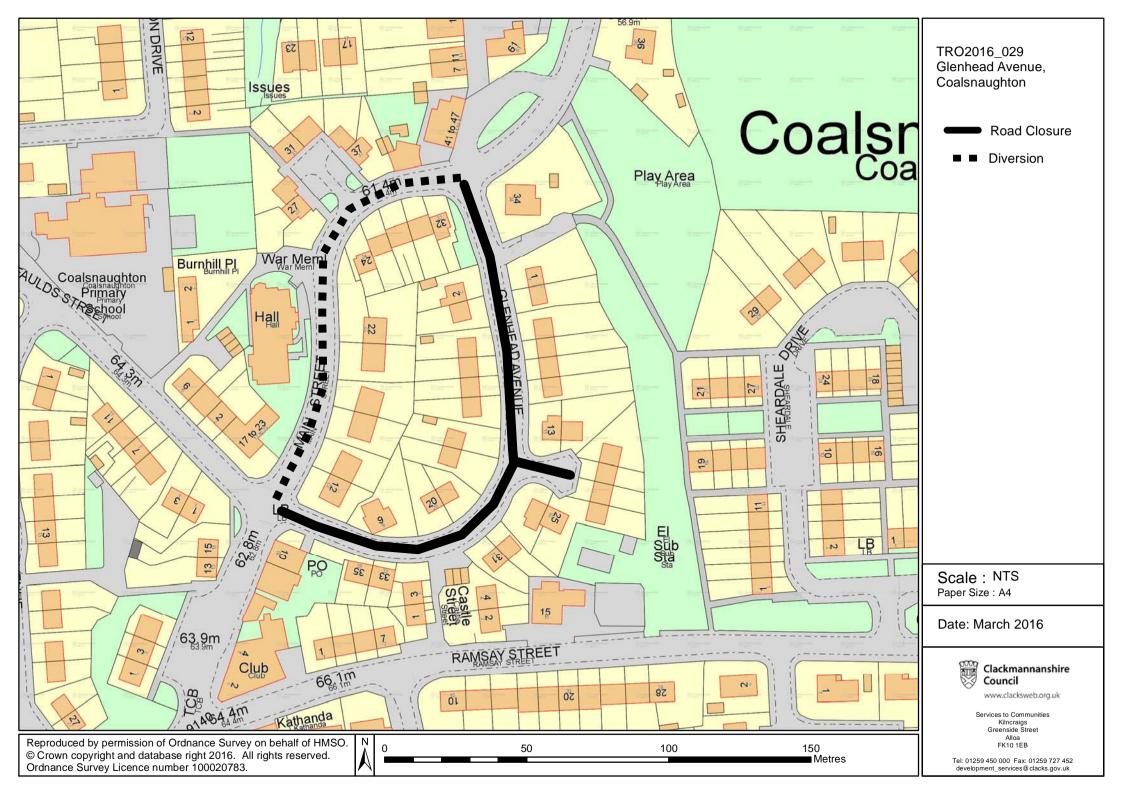

# DATED THIS THIRTEENTH DAY OF APRIL, TWO THOUSAND AND SIXTEEN

Garry Dallas Executive Director

| SCHEDULE                          |                                                                                                                                                     |  |
|-----------------------------------|-----------------------------------------------------------------------------------------------------------------------------------------------------|--|
| List of Roads                     | Section of road over which temporary road closure is applicable from 0800 hours on Monday 9th May 2016 for a period of 2 weeks or until completion. |  |
| Glenhead Avenue,<br>Coalsnaughton | From its junction with Main Street, Coalsnaughton, southwards until its junction with Main Street, a distance of 220 metres or thereby.             |  |
| Diversion                         | Via Main Street and vice versa.                                                                                                                     |  |

# The Clackmannanshire Council (Glenhead Avenue, Coalsnaughton) (Temporary Closure) Order 2016

The Council has made "The Clackmannanshire Council (Glenhead Avenue, Coalsnaughton) (Temporary Closure) Order 2016", under the Road Traffic Regulation Act 1984 (as amended) on 13th April 2016: to close to vehicles at **Glenhead Avenue, Coalsnaughton** from its junction with Main Street, Coalsnaughton, southwards until its junction with Main Street, a distance of 220 metres or thereby. (Diversion: Via Main Street and vice versa). The order runs from 0800 hours on Monday 9th May 2016 for a period of 2 weeks or until completion and is required for resurfacing works. Full details are available on www.clacksweb.org.uk or may be examined at Clackmannanshire Council's Offices, Kilncraigs, Alloa, FK10 1EB, and any Council Office/Library, during normal office hours.

# Garry Dallas **Executive Director**

| SCHEDULE                          |                                                                                                                                                     |
|-----------------------------------|-----------------------------------------------------------------------------------------------------------------------------------------------------|
| List of Roads                     | Section of road over which temporary road closure is applicable from 0800 hours on Monday 9th May 2016 for a period of 2 weeks or until completion. |
| Glenhead Avenue,<br>Coalsnaughton | From its junction with Main Street, Coalsnaughton southwards until its junction with Main Street, a distance of 220 metres or thereby.              |
| Diversion                         | Via Main Street and vice versa.                                                                                                                     |

#### (GLENHEAD AVENUE, COALSNAUGHTON) (TEMPORARY CLOSURE) ORDER 2016

This is the plan referred to in the Clackmannanshire Council (Glenhead Avenue, Coalsnaughton) (Temporary Closure) Order 2016.

Made by Clackmannanshire Council on 13th April 2016.