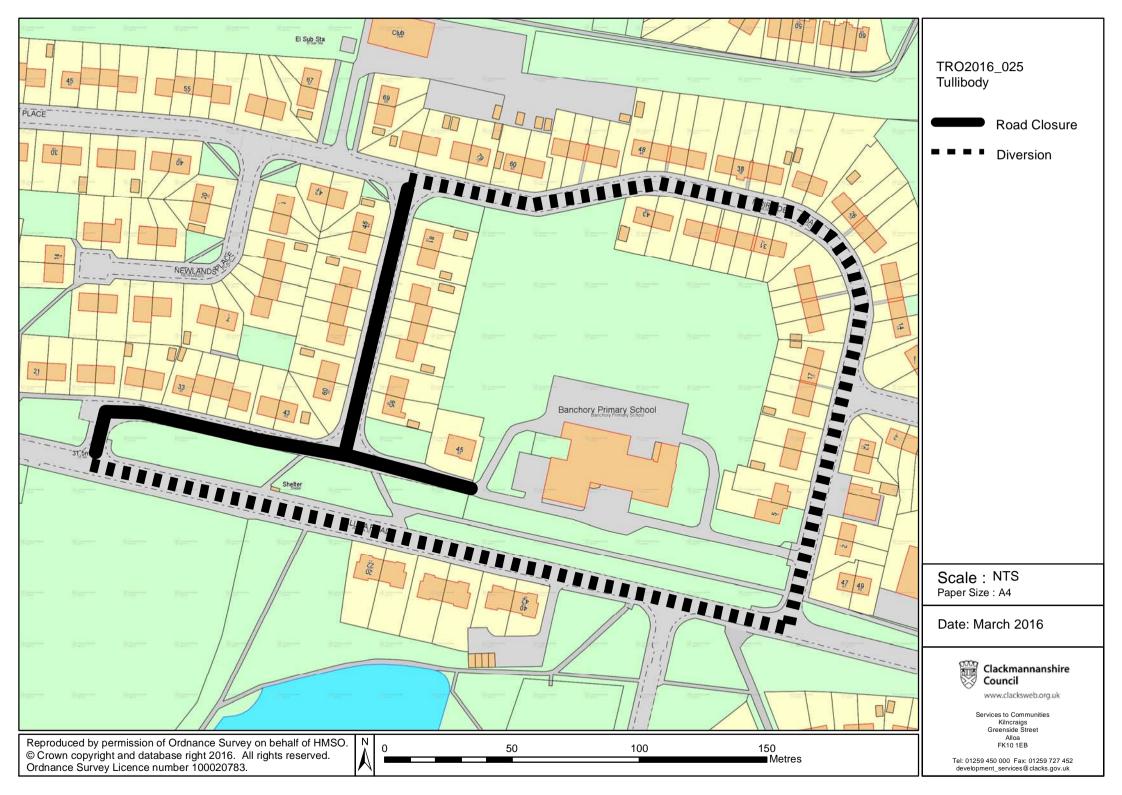

#### DATED THIS NINTH DAY OF MARCH, TWO THOUSAND AND SIXTEEN

Garry Dallas
Executive Director

| SCHEDULE                          |                                                                                                                                                      |  |
|-----------------------------------|------------------------------------------------------------------------------------------------------------------------------------------------------|--|
| List of Roads                     | Section of road over which temporary road closure is applicable from 0800 hours on Monday 4th April 2016 until 1700 hours on Friday 15th April 2016. |  |
| Alloa Road, Tullibody (side road) | From its junction with B9096 Alloa Road eastwards for a distance of 170 metres or thereby.                                                           |  |
| Banchory Place,<br>Tullibody      | From its junction with Alloa Road, northwards until its junction with Muirside Road, a distance of 112 metres or thereby.                            |  |
| Diversion                         | Via B9096 Alloa Road, Muirside Road and vice versa.                                                                                                  |  |

## The Clackmannanshire Council (Various Streets, Tullibody) (Temporary Closure) Order 2016

The Council has made "The Clackmannanshire Council (Various Streets, Tullibody) (Temporary Closure) Order 2016", under the Road Traffic Regulation Act 1984 (as amended) on 9th March 2016: to close to vehicles at Alloa Road, Tullibody (side road) from its junction with B9096 Alloa Road eastwards for a distance of 170 metres or thereby; and at Banchory Place, Tullibody from its junction with Alloa Road, northwards until its junction with Muirside Road, a distance of 112 metres or thereby. (Diversion: B9096 Alloa Road, Muirside Road and vice versa). The order runs from 0800 hours on Monday 4th April 2016 until 1700 hours on Friday 15th April 2016 and is required for resurfacing works. Full details are available on <a href="https://www.clacksweb.org.uk">www.clacksweb.org.uk</a> or may be examined at Clackmannanshire Council's Offices, Kilncraigs, Alloa, FK10 1EB, and any Council Office/Library, during normal office hours.

# Garry Dallas Executive Director

| SCHEDULE                             |                                                                                                                                                      |  |
|--------------------------------------|------------------------------------------------------------------------------------------------------------------------------------------------------|--|
| List of Roads                        | Section of road over which temporary road closure is applicable from 0800 hours on Monday 4th April 2016 until 1700 hours on Friday 15th April 2016. |  |
| Alloa Road, Tullibody<br>(side road) | From its junction with B9096 Alloa Road eastwards for a distance of 170 metres or thereby.                                                           |  |
| Banchory Place,<br>Tullibody         | From its junction with Alloa Road, northwards until its junction with Muirside Road, a distance of 112 metres or thereby.                            |  |
| Diversion                            | Via B9096 Alloa Road, Muirside Road and vice versa.                                                                                                  |  |

# (VARIOUS STREETS, TULLIBODY) (TEMPORARY CLOSURE) ORDER 2016

This is the plan referred to in the Clackmannanshire Council (Various Streets, Tullibody) (Temporary Closure) Order 2016.

Made by Clackmannanshire Council on 9th March 2016.