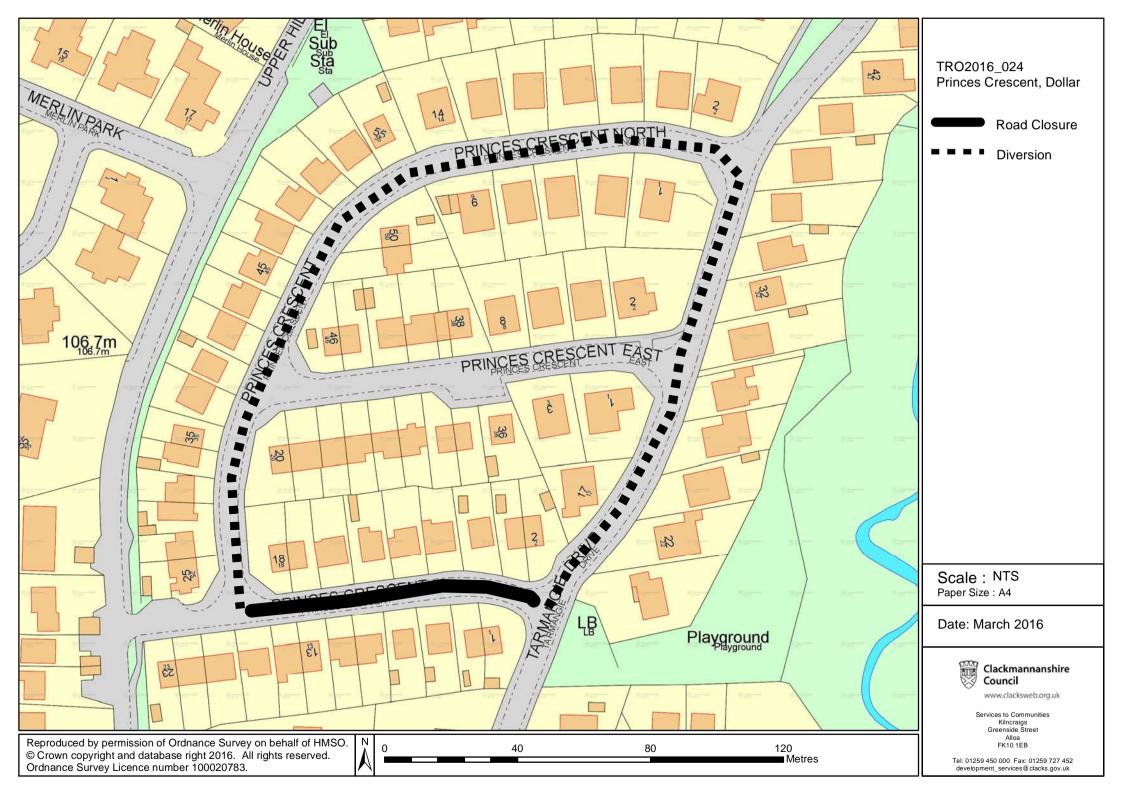

#### DATED THIS NINTH DAY OF MARCH, TWO THOUSAND AND SIXTEEN

Garry Dallas

Executive Director

| SCHEDULE                    |                                                                                                                                                    |  |
|-----------------------------|----------------------------------------------------------------------------------------------------------------------------------------------------|--|
| List of Roads               | Section of road over which temporary road closure is applicable from 0800 hours on Monday 4th April 2016 until 1700 hours on Monday 30th May 2016. |  |
| Princes Crescent,<br>Dollar | From its junction with Tarmangie Drive westwards until its junction with Princes Street North, a distance of 100 metres or thereby.                |  |
| Diversion                   | Via Tarmangie Drive, Princes Crescent North and vice versa.                                                                                        |  |

### The Clackmannanshire Council (Princes Crescent, Dollar) (Temporary Closure) Order 2016

The Council has made "The Clackmannanshire Council (Princes Crescent, Dollar) (Temporary Closure) Order 2016", under the Road Traffic Regulation Act 1984 (as amended) on 9th March 2016: to close to vehicles at Princes Crescent, Dollar from its junction with Tarmangie Drive westwards until its junction with Princes Street North, a distance of 100 metres or thereby. (Diversion: Via Tarmangie Drive, Princes Crescent North and vice versa). The order runs from 0800 hours on Monday 4th April 2016 until 1700 hours on Monday 30th May 2016 and is required for essential Scottish Water Rehabilitation works to excavate and lay sewer. Full details are available on <a href="https://www.clacksweb.org.uk">www.clacksweb.org.uk</a> or may be examined at Clackmannanshire Council's Offices, Kilncraigs, Alloa, FK10 1EB, and any Council Office/Library, during normal office hours.

## Garry Dallas Executive Director

| SCHEDULE                    |                                                                                                                                                    |  |
|-----------------------------|----------------------------------------------------------------------------------------------------------------------------------------------------|--|
| List of Roads               | Section of road over which temporary road closure is applicable from 0800 hours on Monday 4th April 2016 until 1700 hours on Monday 30th May 2016. |  |
| Princes Crescent,<br>Dollar | From its junction with Tarmangie Drive westwards until its junction with Princes Street North, a distance of 100 metres or thereby.                |  |
| Diversion                   | Via Tarmangie Drive, Princes Crescent North and vice versa.                                                                                        |  |

## (PRINCES CRESCENT, DOLLAR) (TEMPORARY CLOSURE) ORDER 2016

This is the plan referred to in the Clackmannanshire Council (Princes Crescent, Dollar) (Temporary Closure) Order 2016.

Made by Clackmannanshire Council on 9th March 2016.